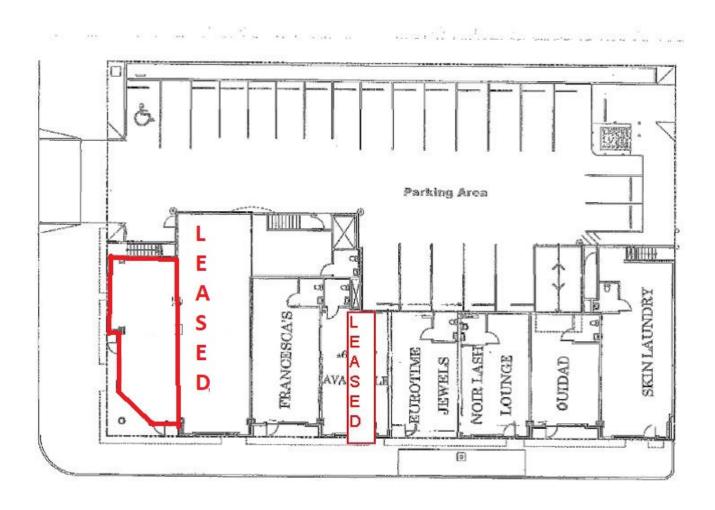

♦ Close proximity to Brentwood, Pacific Palisades, and Downtown Santa Monica.
- More than 150 Restaurants and Shops located nearby.

Agent: Evan Pozarny (310) 458-4100 Ext. 221 BRE # 01304769 epozarny@muselli.net

1513 6<sup>th</sup> Street, Suite 201 A Santa Monica, CA 90401 (310) 458-4100 FAX (310) 458-4100

All information furnished is from sources deemed reliable and which we believe to be correct, but representation or guarantee is given as to its accuracy and is subject to errors and omissions. All measurements are approximate and have not been verified by Broker. You are advised to conduct an independent investigation to verify all information.

www.muselli.net



# 1230 Montana Avenue, Santa Monica, CA 90403















### 1230 Montana Avenue, Santa Monica, CA 90405 Site Plan





#### 1230 Montana Avenue, Santa Monica, CA 90403 Aerial Map



1513 6<sup>th</sup> Street, Suite 201 A Santa Monica, CA 90401 (310) 458-4100 FAX (310) 458-4100

All information furnished is from sources deemed reliable and which we believe to be correct, but representation or guarantee is given as to its accuracy and is subject to errors and omissions. All measurements are approximate and have not been verified by Broker. You are advised to conduct an independent investigation to verify all information.

www.muselli.net