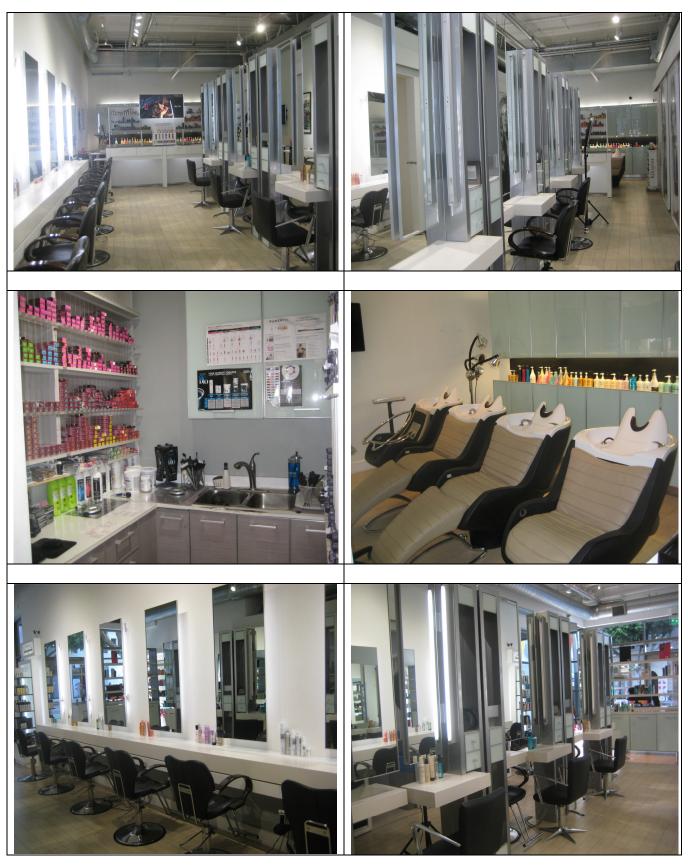

## HAIR SALON FOR SUBLEASE 1422 2<sup>nd</sup> Street Santa Monica, CA

Address:

1422 2<sup>nd</sup> Street, Unit B, Santa Monica, CA 90401

| Size:<br>Approximately 1,158<br>Lease Length: | Square Feet.<br>Lease expires 3/31                                                                                                                                                    | Rental Rate:<br>\$7,107.28 NNN<br>/2026. | NNN Charges:<br>Approximately \$941.09/per month |
|-----------------------------------------------|---------------------------------------------------------------------------------------------------------------------------------------------------------------------------------------|------------------------------------------|--------------------------------------------------|
| Key Money: 🔸                                  | \$50,000.00.                                                                                                                                                                          |                                          |                                                  |
| Description:                                  | Beautifully built out hair salon with high ceilings.<br>15 hair stations.<br>4 washing stations.<br>Color dispensary<br>Open Color Bar<br>Kitchen.<br>ADA Bathroom.<br>Changing room. |                                          |                                                  |
| Area: +                                       | Prime Downtown Santa Monica location.<br>One block west of the 3 <sup>rd</sup> Street Promenade and Santa Monica Place.                                                               |                                          |                                                  |
| Agent:                                        | Evan Poza                                                                                                                                                                             | rny (310) 458-4100 ext 2                 | 221 <u>epozarny@muselli.net</u>                  |

# 1422 2<sup>nd</sup> Street, Unit B, Santa Monica, CA 90401