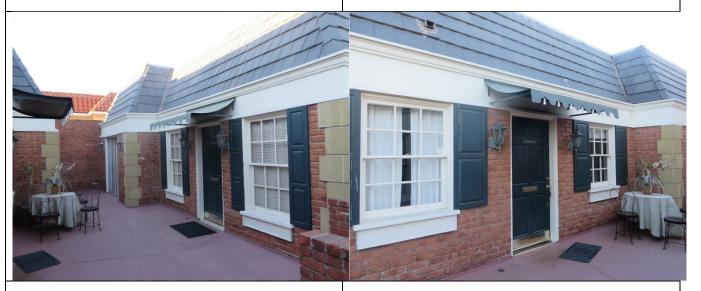

# NEW LISTING! Trophy Building for Sale Santa Monica, CA

ADDRESS: 240 26<sup>th</sup> Street, Santa Monica, CA 90402.

**BUILDING SIZE:** Approximately 4,476 Sq Ft.

**LOT SIZE:** Approximately 4,996 Sq Ft.

**LIST PRICE:** \$8,500,000.00.

**ZONING:** Neighborhood Commercial.

**DESCRIPTION:** • Rare opportunity on 26<sup>th</sup> Street across from the Brentwood Country Mart.

High traffic area with great demographics.

First time on the market in over 50 years.

Owner/User or investment opportunity.

Currently dental/general office.

Opportunity to convert the ground floor to retail.

Building is comprised of 4 suites.

Current leases are all short term.

10 car parking in rear of the building.

♦ DO NOT DISTURB TENANTS!

**AREA** 

**DESCRIPTION:** ◆ Prime Santa Monica location on the best block of 26<sup>th</sup> Street.

Steps from Brentwood and close to the Pacific Palisades.