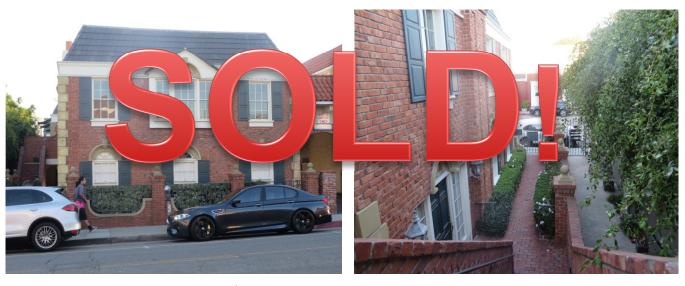

# NEW LISTING! Trophy Building for Sale Santa Monica, CA

ADDRESS: 240 26<sup>th</sup> Street, Santa Monica, CA 90402.

**BUILDING SIZE:** Approximately 4,476 Sq Ft.

**LOT SIZE:** Approximately 4,996 Sq Ft.

**LIST PRICE:** \$8,500,000.00.

**ZONING:** Neighborhood Commercial.

**DESCRIPTION:** • Rare opportunity on 26<sup>th</sup> Street across from the Brentwood Country Mart.

High traffic area with great demographics.

First time on the market in over 50 years.

Owner/User or investment opportunity.

Currently dental/general office.

Opportunity to convert the ground floor to retail.

Building is comprised of 4 suites.

Current leases are all short term.

10 car parking in rear of the building.

♦ DO NOT DISTURB TENANTS!

**AREA** 

**DESCRIPTION:** ◆ Prime Santa Monica location on the best block of 26<sup>th</sup> Street.

Steps from Brentwood and close to the Pacific Palisades.