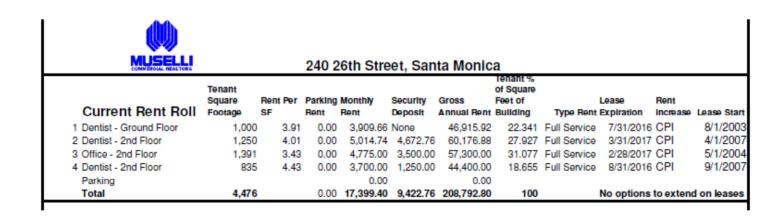

in rear of the building.

♦ DO NOT DISTURB TENANTS!

**AREA** 

**DESCRIPTION:** ◆ Prime Santa Monica location on the best block of 26<sup>th</sup> Street.

Steps from Brentwood and close to the Pacific Palisades.

AGENT: Evan Pozarny 310-458-4100 Ext. 221 epozarny@muselli.net

BRE# 01304769

1513 6<sup>th</sup> Street, Suite 201 A Santa Monica, CA 90401 (310) 458-4100 FAX (310) 458-4100

All information furnished is from sources deemed reliable and which we believe to be correct, but representation or guarantee is given as to its accuracy and is subject to errors and omissions. All measurements are approximate and have not been verified by Broker. You are advised to conduct an independent investigation to verify all information.



#### 240 26<sup>th</sup> Street, Santa Monica Rent Roll

















#### 1513 6<sup>th</sup> Street, Suite 201 A Santa Monica, CA 90401 (310) 458-4100 FAX (310) 458-4100

All information furnished is from sources deemed reliable and which we believe to be correct, but representation or guarantee is given as to its accuracy and is subject to errors and omissions. All measurements are approximate and have not been verified by Broker. You are advised to conduct an independent investigation to verify all information.



#### 240 26th Street Aerial Map

240 26th St, Santa Monica, CA 90402



1513 6<sup>th</sup> Street, Suite 201 A Santa Monica, CA 90401 (310) 458-4100 FAX (310) 458-4100

All information furnished is from sources deemed reliable and which we believe to be correct, but representation or guarantee is given as to its accuracy and is