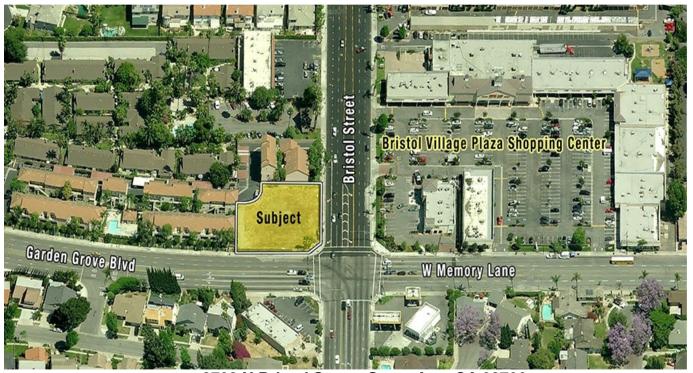

## PRICE REDUCTION! C-1 Zoned Land for Sale Santa Ana, CA 92706

2702 N Bristol Street, Santa Ana, CA 92706

Lot Size Square Footage:

Approximately 22,650 Square Feet

APN:

002-261-06.

**Zoning:** C-1

Listing Price: ♦ \$2,100,000 \$1,900,000.

**Description:** ♦ Entitlements to build a 6,000 sq ft building.

• Signalized corner lot with a traffic count of over 40,000 cars daily.

Across the street from Bristol Village Plaza Shopping Center.

Close to Santa Ana College and Floral Park.

Area: ♦ Prime Santa Ana location close to the 5, 22, and 57 FWY's.

NWC of Bristol Street and Memory Lane.

**Contact:** Evan Pozarny, Executive Vice President

(310) 458-4100 Ext. 221 epozarny@muselli.net BRE # 01304769