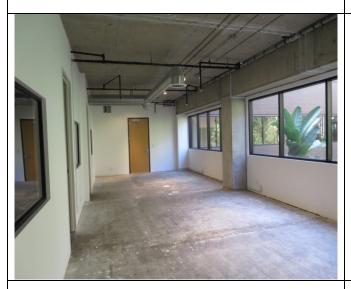

March 1, 2017

**Lease Length:** 3-5 years.

**Parking:** ♦ 3/1000 parking at \$175/month per space.

**Description:** ♦ 2<sup>nd</sup> floor office space contiguous from 701 sq ft – 6,001 sq ft.

- ♦ Lots of natural light.
- Flexible floor plan.
- High traffic corner location.
- Beautifully landscaped courtyard.
- ♦ Located a few blocks from the Metro Rail.

## 1661 Lincoln Blvd, Santa Monica, CA 90404