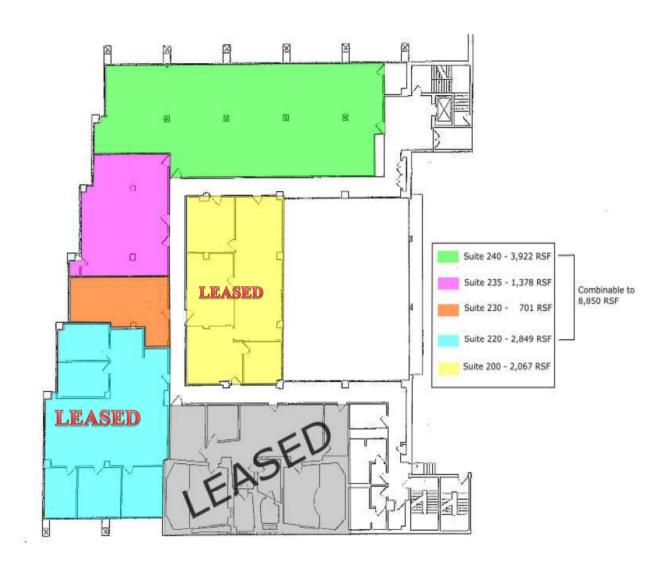

etro Rail.

**Area:** ◆ Prime Santa Monica location just north of the 10 FWY.

Close to downtown Santa Monica, Main Street and Venice.

Agent: Evan Pozarny (310) 458-4100 Ext. 221 DRE # 01304769 epozarny@muselli.net

1513 6<sup>th</sup> Street, Suite 201 A Santa Monica, CA 90401 (310) 458-4100 FAX (310) 458-4100

All information furnished is from sources deemed reliable and which we believe to be correct, but representation or guarantee is given as to its accuracy and is subject to errors and omissions. All measurements are approximate and have not been verified by Broker. You are advised to conduct an independent investigation to verify all information.

www.muselli.net



## 1661 Lincoln Blvd, Santa Monica, CA 90404















## 1661 Lincoln Blvd, Santa Monica, CA 90404 Floor Plan





## 1661 Lincoln Blvd, Santa Monica, CA 90404 Aerial View



1513 6<sup>th</sup> Street, Suite 201 A Santa Monica, CA 90401 (310) 458-4100 FAX (310) 458-4100

All information furnished is from sources deemed reliable and which we believe to be correct, but representation or guarantee is given as to its accuracy and is subject to errors and omissions. All measurements are approximate and have not been verified by Broker. You are advised to conduct an independent investigation to verify all information.

www.muselli.net

BRE BROKER # 00825237