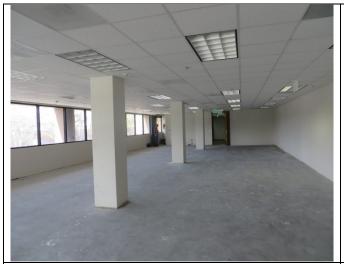

March 1, 2017

**Lease Length:** 3-5 years.

**Parking:** ♦ 3/1000 parking at \$175/month per space.

**Description:** ♦ 2<sup>nd</sup> floor office space contiguous from 701 sq ft – 6,001 sq ft.

- ♦ Lots of natural light.
- Flexible floor plan.
- High traffic corner location.
- Beautifully landscaped courtyard.
- ♦ Located a few blocks from the Metro Rail.

## 1661 Lincoln Blvd, Santa Monica, CA 90404