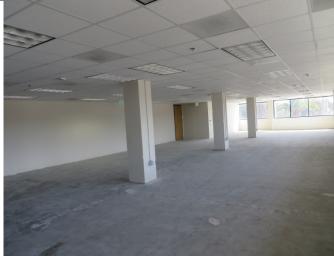

March 1, 2017

**Lease Length:** 3-5 years.

**Parking:** ♦ 3/1000 parking at \$175/month per space.

**Description:** ♦ 2<sup>nd</sup> floor office space contiguous from 701 sq ft – 6,001 sq ft.

- ♦ Lots of natural light.
- Flexible floor plan.
- High traffic corner location.
- Beautifully landscaped courtyard.
- ♦ Located a few blocks from the Metro Rail.

## 1661 Lincoln Blvd, Santa Monica, CA 90404