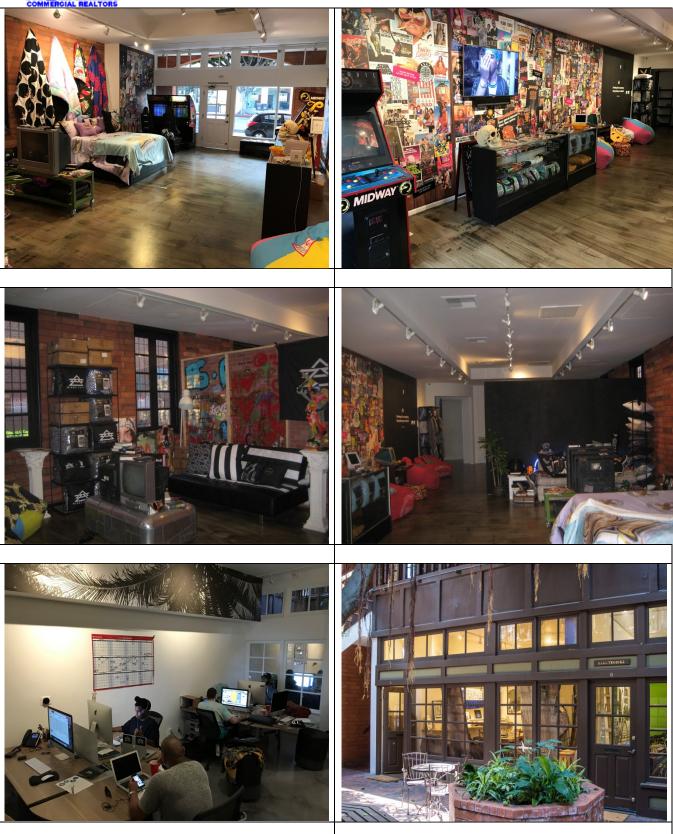

## 1,600 SF Retail Space with 19 feet of Prime Main Street Frontage!

| Address:              | 2665 Main Street Suite A, Santa Monica CA 90405                                                                                                                                                                                                                                                                                                                                          |
|-----------------------|------------------------------------------------------------------------------------------------------------------------------------------------------------------------------------------------------------------------------------------------------------------------------------------------------------------------------------------------------------------------------------------|
| Market Area           | <ul> <li>Located in the heart of Main Street! Tenants nearby include Starbucks, American Apparel, Bollman Hat Company, Arts and Letters, KoKo, Wolfgang Puck's Chinois on Main, Lost and Found, Enterprise Fish Company, and Urth Café.</li> <li>High-income neighborhood within walking distance.</li> <li>Easy access to the Beach, Downtown Santa Monica and Abbot Kinney.</li> </ul> |
| Space<br>Description: | <ul> <li>Beautifully built out retail/showroom space with high ceilings, brick wall, and kitchen.</li> <li>Highly attractive French Quarter designed building with a Central Courtyard.</li> <li>Sublease expires 3/31/2019. Long term lease possible.</li> </ul>                                                                                                                        |
| Rental Term           | ♦ \$5.65 per SF plus NNN charges of \$.85 per SF per month.                                                                                                                                                                                                                                                                                                                              |
| Parking:              | <ul> <li>2 parking spaces included at no additional charge.</li> </ul>                                                                                                                                                                                                                                                                                                                   |
| Agent:                | Evan Pozarny (310) 458-4100 Ext. 221 BRE# 01304769 <u>epozarny@muselli.net</u><br>1513 6 <sup>th</sup> Street, Suite 201 A Santa Monica, CA 90401 (310) 458-4100 FAX (310) 458-4100<br>Broker # 00825237                                                                                                                                                                                 |