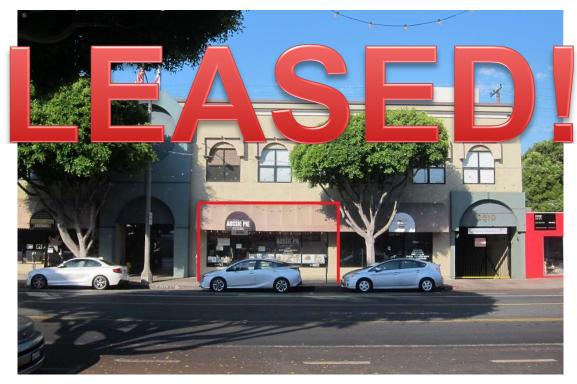

### **CAFE SPACE FOR LEASE**

## 2510 Main Street Suite B SANTA MONICA, CALIFORNIA

Address: 2510 Main Street Unit B, Santa Monica, CA 90405

**Space Available:** 

Approximately 667 Sq Ft

**Rental Rate:** 

\$4.55/sq ft NNN

**Date Available:** 

#### **Description**

- Turnkey restaurant/café space with Type 41 and 57 Licenses.
- Currently occupied by Fork-In Aussie Pie Kitchen.
- Permitted for Incidental Food.
- 14 seats inside.
- ♦ Ideal for Coffee Shop, Acai Bowls, Poke, Juice Bar, Frozen Yogurt, etc...
- ♦ Landlord to write a new lease.
- ♦ NNN's are approximately \$1.15/sq ft

Area:

Located in the heart of Main Street with easy access to the 10 Freeway, Downtown Santa Monica, Abbot Kinney, and Rose Ave.

Agent:

Evan Pozarny, Executive Vice President, BRE # 01304769 (310) 458-4100 Ext. 221 epozarny@muselli.net