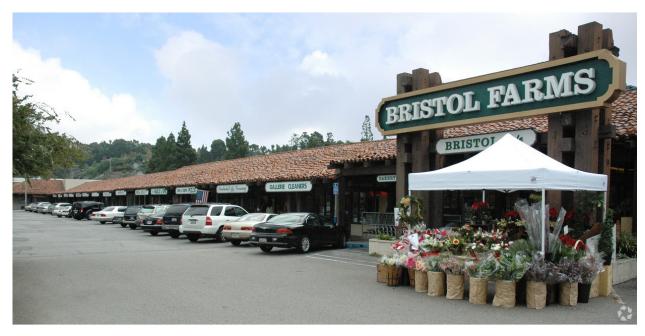

**Parking:** ♦ Approximately 400 parking spaces.

**Description** 

- Located in the Silver Spur Town & Country Shopping Center.
- Open space with high ceilings.
- Vanilla shell condition.
- ♦ Neighboring tenants include Bristol Farms, CVS, SuperCuts, Massage Envy, Jenny Craig, Noah's Bagels, and Domino's.

NNN charges are approximately \$.67/sq ft per month

Area: Located just east of Promenade on the Peninsula and Peninsula Shopping Center.

**Agent:** Evan Pozarny, Executive Vice President, BRE # 01304769