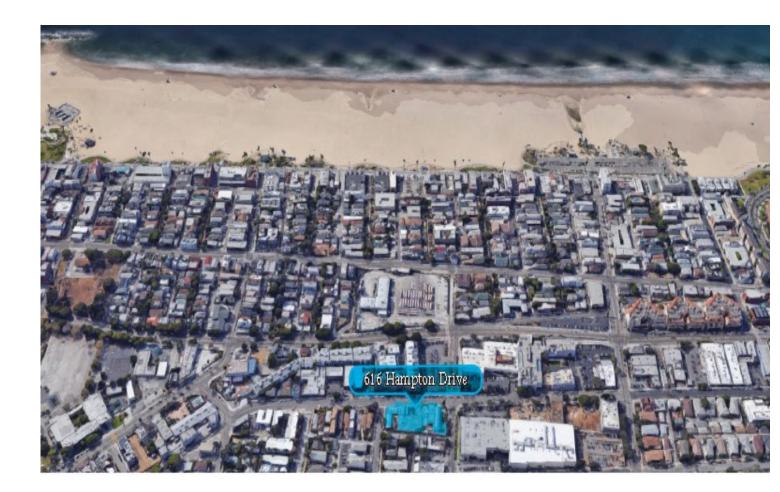

# Creative Offices for Lease 612 - 624 Hampton Drive Venice, CA 90291

Approximately 2,005 SQ FT SQ FT Creative Offices for Lease

Address:

Space Description:

Magnificent, creative office compound.

612 - 624 Hampton Drive, Venice, CA 90291

# 612 - 624 Hampton Drive, Venice, CA 90291