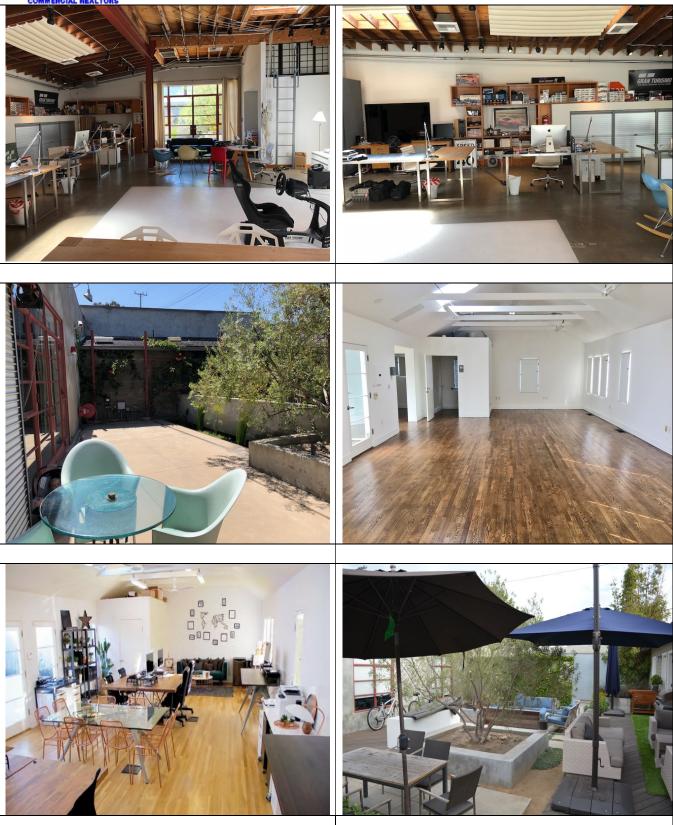

# Creative Offices for Lease 612 - 624 Hampton Drive Venice, CA 90291

Approximately 2,005 SQ FT SQ FT Creative Offices for Lease

Address:

Space Description:

Magnificent, creative office compound.

612 - 624 Hampton Drive, Venice, CA 90291

- Approximately 1,600 sq ft common area patio.
- Open, creative space with high ceilings and natural light.
- 2 bathrooms.
- Secured access.
- Located in the heart of Silicon Beach.
- AVAILABLE NOW.

Lease Rate:

# 612 - 624 Hampton Drive, Venice, CA 90291