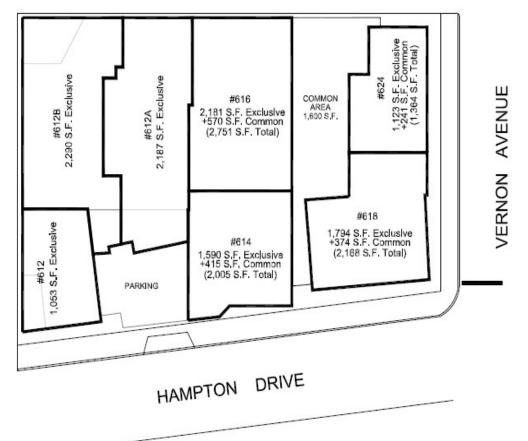

# Creative Offices for Lease 612 - 624 Hampton Drive Venice, CA 90291

Approximately 2,005 SQ FT SQ FT Creative Offices for Lease

Address:

Space Description:

Magnificent, creative office compound.

612 - 624 Hampton Drive, Venice, CA 90291

# 612 - 624 Hampton Drive, Venice, CA 90291

#### ALLEY No 113