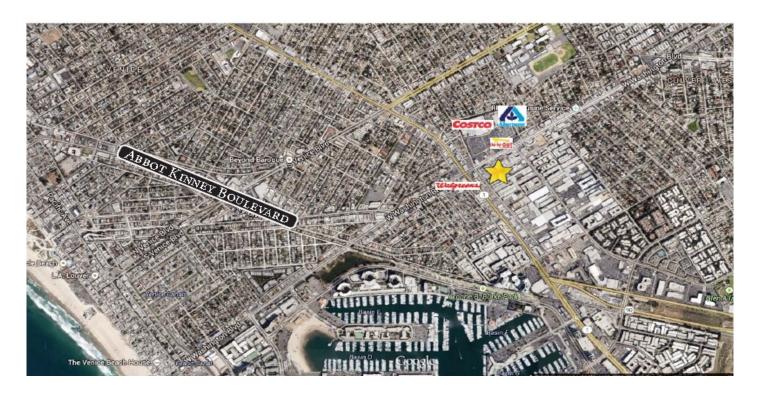

Direct access to parking – 1 tandem space available at \$200/month.

**Area:** ◆ Prime Marina Del Rey location.

Close to the 90 FWY.

Agent: Evan Pozarny (310) 458-4100 Ext. 221 DRE# 01304769 epozarny@muselli.net

1513 6<sup>th</sup> Street, Suite 201 A □ Santa Monica, CA 90401 □ (310) 458-4100 □ FAX (310) 458-4100

All information furnished is from sources deemed reliable and which we believe to be correct, but representation or guarantee is given as to its accuracy and is subject to errors and omissions. All measurements are approximate and have not been verified by Broker. You are advised to conduct an independent investigation to verify all information.

www.muselli.net



## 13465 Beach Ave, Marina Del Rey, CA 90292 Floor Plan





## 13465 Beach Ave, Marina Del Rey, CA 90292 Map





## 1513 6<sup>th</sup> Street, Suite 201 A □ Santa Monica, CA 90401 □ (310) 458-4100 □ FAX (310) 458-4100

All information furnished is from sources deemed reliable and which we believe to be correct, but representation or guarantee is given as to its accuracy and is subject to errors and omissions. All measurements are approximate and have not been verified by Broker. You are advised to conduct an independent investigation to verify all information.