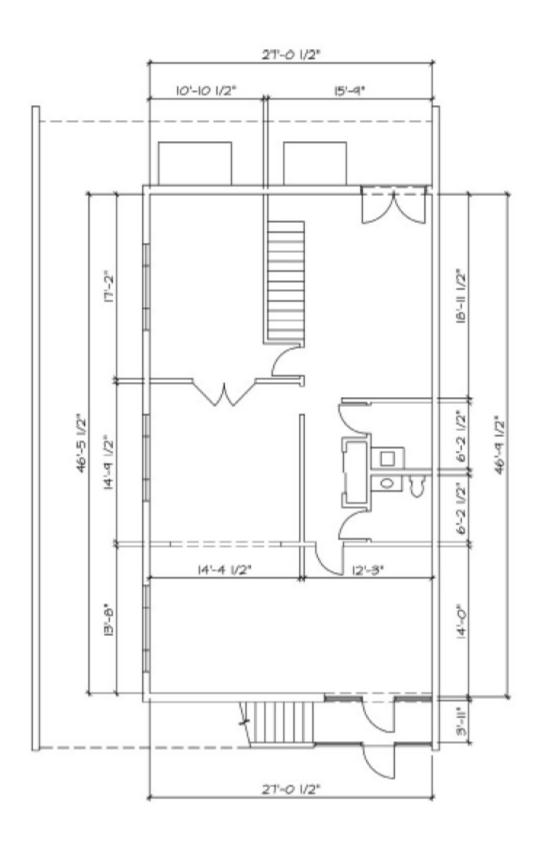

rivate bathroom.

♦ LED lighting.

Separate HVAC unit.

Direct access to parking – 1 tandem space available at \$200/month.

**Area:** ◆ Prime Marina Del Rey location.

Close to the 90 FWY.

Agent: Evan Pozarny (310) 458-4100 Ext. 221 DRE# 01304769 epozarny@muselli.net

1513 6<sup>th</sup> Street, Suite 201 A □ Santa Monica, CA 90401 □ (310) 458-4100 □ FAX (310) 458-4100

All information furnished is from sources deemed reliable and which we believe to be correct, but representation or guarantee is given as to its accuracy and is subject to errors and omissions. All measurements are approximate and have not been verified by Broker. You are advised to conduct an independent investigation to verify all information.

www.muselli.net



## 13465 Beach Ave, Marina Del Rey, CA 90292 Floor Plan





## 13465 Beach Ave, Marina Del Rey, CA 90292 Map





## 1513 6<sup>th</sup> Street, Suite 201 A □ Santa Monica, CA 90401 □ (310) 458-4100 □ FAX (310) 458-4100

All information furnished is from sources deemed reliable and which we believe to be correct, but representation or guarantee is given as to its accuracy and is subject to errors and omissions. All measurements are approximate and have not been verified by Broker. You are advised to conduct an independent investigation to verify all information.