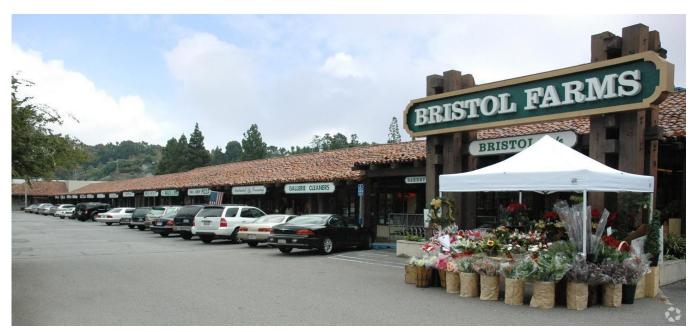

Co-Tenants located in the Silver SpurTown and Country Shopping Center include Bristol Farms, CVS, SuperCuts, Massage Envy, Jenny Craig, Noah's Bagels, School of Rock, and Domino's Pizza.

Located just east of Promenade on the Peninsula and Peninsula Shopping Center.

# 871 Silver Spur Road, Rolling Hills Estates, CA 90274 Photos & Location Map