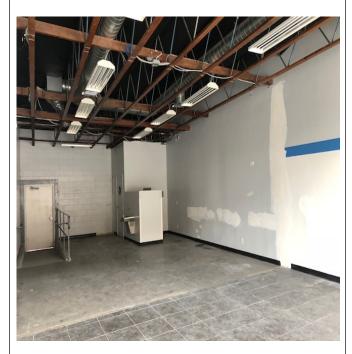

**Lease Length:** 3-5 years.

Parking:

19 shared parking spaces at no additional charge.

**Description:** 

- High ceilings.
- Open floor plan.
- Rear loading door with ramp.
- ADA bathroom.
- ♦ Double door entry.
- ♦ NNN's are approximately \$.57/sq ft.