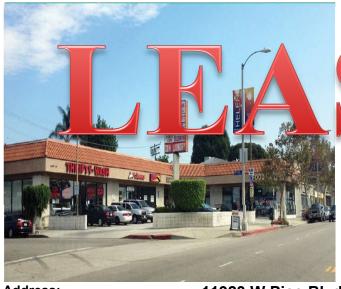

# **West Los Angeles**

Address: 11923 W Pico Blvd, Los Angeles, CA 90064

**Space Size:** 

**Rental Rate:** 

**Date Available:** 

Approximately 985 Square Feet.

\$2.95/sq ft NNN

January 1, 2019

#### 11923 W Pico Blvd

11909-11929 W Pico Blvd, Los Angeles, CA 90064