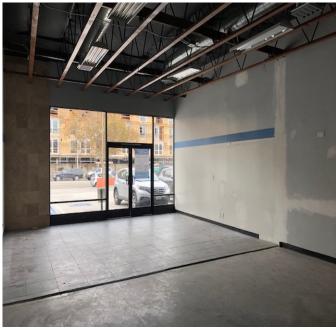

**Lease Length:** 3-5 years.

Parking:

19 shared parking spaces at no additional charge.

**Description:** 

- High ceilings.
- Open floor plan.
- Rear loading door with ramp.
- ADA bathroom.
- ♦ Double door entry.
- ♦ NNN's are approximately \$.57/sq ft.