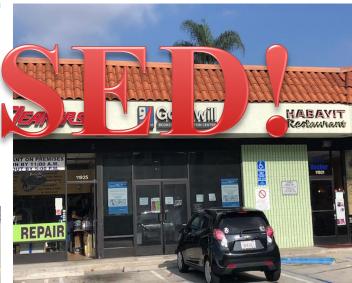

### **NEW LISTING!**

## **Retail Space for Lease**

# **West Los Angeles**





Address: 11923 W Pico Blvd, Los Angeles, CA 90064

**Space Size:** 

**Rental Rate:** 

**Date Available:** 

Approximately 985 Square Feet.

\$2.95/sq ft NNN

January 1, 2019

**Lease Length:** 3-5 years.

Parking:

19 shared parking spaces at no additional charge.

**Description:** 

- High ceilings.
- Open floor plan.
- Rear loading door with ramp.
- ADA bathroom.
- ♦ Double door entry.
- ♦ NNN's are approximately \$.57/sq ft.

.

Area:

- Prime West LA location close to the 10 FWY.
- A few blocks from Santa Monica.

Agent:

Evan Pozarny (310) 458-4100 Ext. 221 DRE # 01304769 epozarny@muselli.net

1513 6<sup>th</sup> Street, Suite 201 A □ Santa Monica, CA 90401 □ (310) 458-4100 □ FAX (310) 458-4100

All information furnished is from sources deemed reliable and which we believe to be c