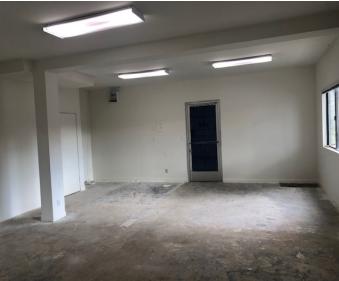

**Date Available:** 

April 1, 2019

Lease Length: 3 - 5 years.

Parking:

Shared customer parking at no additional charge. Reserved parking available at \$175/space per month.

**Description:** Approximately 750 sq ft retail/office space in the rear of the building.

- Can be combined with the 2,350 sq ft corner retail space (2102 Wilshire Blvd).
- Open area.
- Concrete floors.
- Frontage along 21<sup>st</sup> Street..
- Bathroom.
- NNN's are approximately \$.75/sq ft.