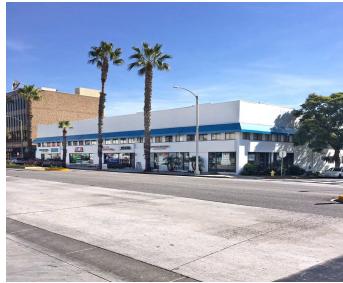

## **NEW LISTING! RETAIL FOR LEASE SANTA MONICA, CA**

Address: 2106 Wilshire Blvd, Santa Monica, CA 90403

**Available Space:** 

Approximately 1,500 Sq Ft.

**Rental Rate:** \$2.95/sq ft NNN **Date Available:** 

Available Now

Lease Length: 3 - 5 years.

Parking:

Shared customer parking at no additional charge. Reserved parking available at \$175/space per month.

**Description:** 

- Approximately 1,500 sq ft retail space with great visibility.
- Currently built out as a nail salon.
- Large open area with 10 stations in front, 2 massage rooms, bathroom, storage area, and open area in back.
- Frontage along Wilshire Blvd.
- Ample plumbing.
- NNN's are approximately \$.75/sq ft.

Area:

- Prime Santa Monica location in the heart of Silicon Beach.
- Close proximity to Brentwood, Pacific Palisades, and Downtown Santa Monica.

Evan Pozarny (310) 458-4100 Ext. 221 DRE # 01304769 <a href="mailto:epozarny@muselli.net">epozarny@muselli.net</a> Agent: