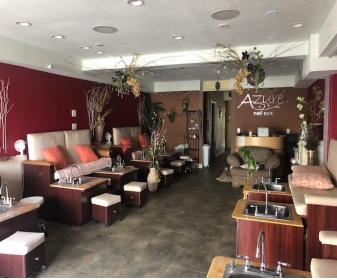

Available Now

Lease Length: 3 - 5 years.

Parking:

Shared customer parking at no additional charge. Reserved parking available at \$175/space per month.

**Description:** 

- Approximately 1,500 sq ft retail space with great visibility.
- Currently built out as a nail salon.
- Large open area with 10 stations in front, 2 massage rooms, bathroom, storage area, and open area in back.
- Frontage along Wilshire Blvd.
- Ample plumbing.
- NNN's are approximately \$.75/sq ft.