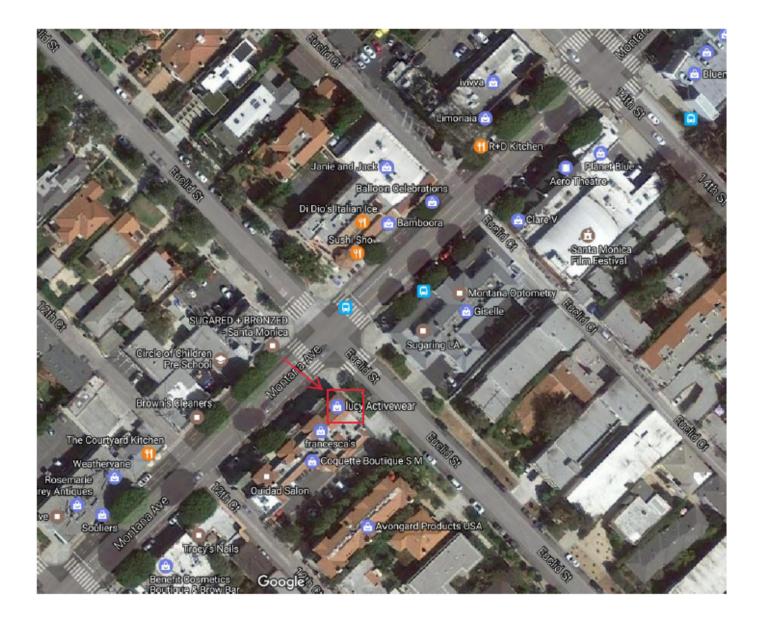

Palisades, ar<br>staurants and Shops located nea |                            |

## 1513 6<sup>th</sup> Street, Suite 201 A 🗆 Santa Monica, CA 90401 🗆 (310) 458-4100 🗆 FAX (310) 458-4100

All information furnished is from sources deemed reliable and which we believe to be correct, but representation or guarantee is given as to its accuracy and is subject to errors and omissions. All measurements are approximate and have not been verified by Broker. You are advised to conduct an independent investigation to verify all information.

Evan Pozarny (310) 458-4100 Ext. 221 BRE # 01304769 epozarny@muselli.net

www.muselli.net



# 1230 Montana Avenue, Santa Monica, CA 90403





1230 Montana Avenue, Santa Monica, CA 90405 Site Plan





## 1230 Montana Avenue, Santa Monica, CA 90403 Aerial Map



### 1513 6<sup>th</sup> Street, Suite 201 A Santa Monica, CA 90401 (310) 458-4100 FAX (310) 458-4100

All information furnished is from sources deemed reliable and which we believe to be correct, but representation or guarantee is given as to its accuracy and is subject to errors and omissions. All measurements are approximate and have not been verified by Broker. You are advised to conduct an independent investigation to verify all information.



BRE BROKER # 00825237