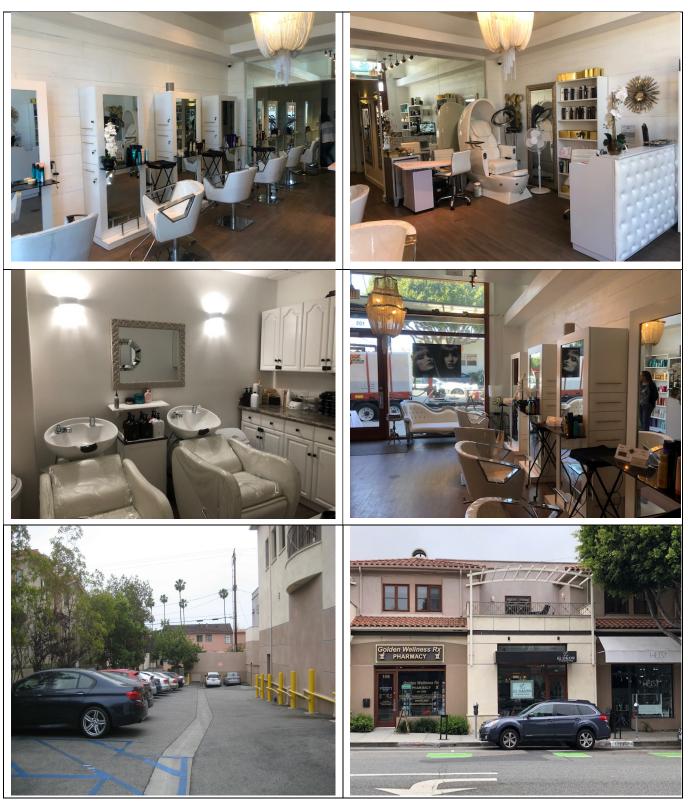

# MONTANA AVE RETAIL FOR LEASE! 1230 MONTANA AVENUE SANTA MONICA, CA

| Address:                                        | 1230 Montana Avenue, Unit 105, Santa Monica, CA 90403                                                                                                                                                                                                                                                                                                                                                                                          |                                                                                                           |                            |
|-------------------------------------------------|------------------------------------------------------------------------------------------------------------------------------------------------------------------------------------------------------------------------------------------------------------------------------------------------------------------------------------------------------------------------------------------------------------------------------------------------|-----------------------------------------------------------------------------------------------------------|----------------------------|
| <b>Space Available:</b><br>Approximately 600 se | q ft                                                                                                                                                                                                                                                                                                                                                                                                                                           | Rental Rate:<br>\$5,100.00/Month NNN                                                                      | Date Available:<br>30 Days |
| Lease Length:                                   | 5 – 10 years.                                                                                                                                                                                                                                                                                                                                                                                                                                  |                                                                                                           |                            |
| Parking:                                        | 23 shared customer parking spaces at no additional charge.                                                                                                                                                                                                                                                                                                                                                                                     |                                                                                                           |                            |
| Description:                                    | DO NOT DISTURB TENANT.<br>Prime retail space on Montana Ave.<br>Currently built out as a hair salon with 6 stations and 2 hair washing sinks.<br>High ceilings.<br>1 ADA bathroom.<br>Great street visibility.<br>High pedestrian and vehicle traffic.<br>10,200 square foot 2 story retail and office building.<br>NNN charges are approximately \$900.00/ month.<br>Co-Tenants include Brentwood General Store, Alchemy 43, and Lash Lounge. |                                                                                                           |                            |
|                                                 | Close proximity to                                                                                                                                                                                                                                                                                                                                                                                                                             | rt of the Montana retail district.<br>Brentwood, Pacific Palisades, ar<br>staurants and Shops located nea |                            |