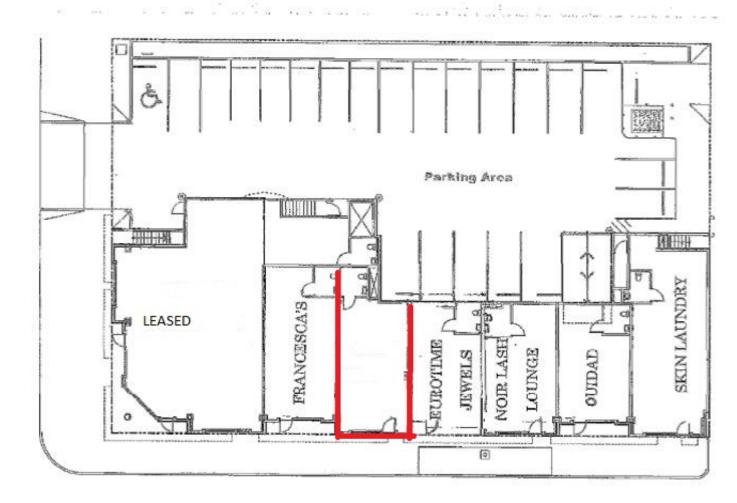

# 1230 Montana Avenue, Santa Monica, CA 90403

1230 Montana Avenue, Santa Monica, CA 90405 Site Plan