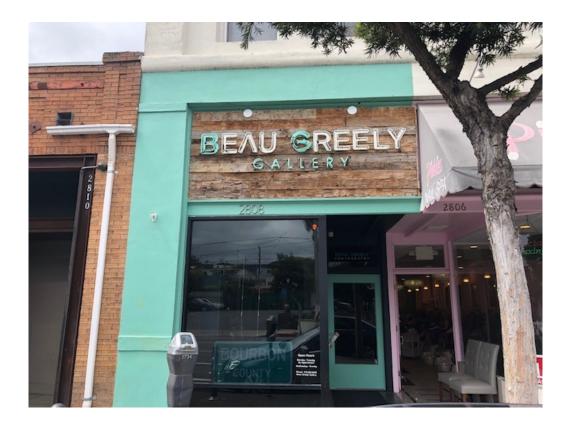

# New Listing! 900 Square Foot Retail/Showroom/Gallery 2808 Main Street, Santa Monica

#### Address: 2808 Main Street, Santa Monica, CA 90405 Space Available Lease Term **Rental Rate** Date Available 900 sa ft 5-10 years \$4.75/sg ft NNN 30 Davs Description Prime Main Street location with great street visibility. Open floor plan with high ceilings. Currently used as an art gallery. 1 bathroom, storage area in back with a loft and kitchenette. Large public parking lot with access from rear of space. High pedestrian and vehicle traffic. NNN charges are approximately \$.25/sq ft per month. Area Located in the heart of Main Street. High income neighborhood. Easy access to the Beach, Downtown Santa Monica, and Abbot Kinney. Agent: Evan Pozarny Executive Vice President BRE # 01304769 (310) 458-4100 Ext. 221 epozarny@muselli.net