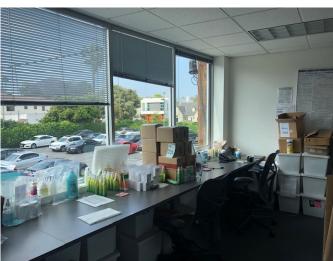

# 10951 W Pico Blvd Unit 204, Los Angeles, CA Photos

Lease Term: Sublease expires 12/31/2022.

**Description:** Furnished office for sublease with 2 glass offices, open area with workstations, and an office with a patio.

- Kitchenette.
- Storage area.
- Operable windows.
- Server room.
- Secured entry with camera.
- 6 parking spaces at no additional charge.