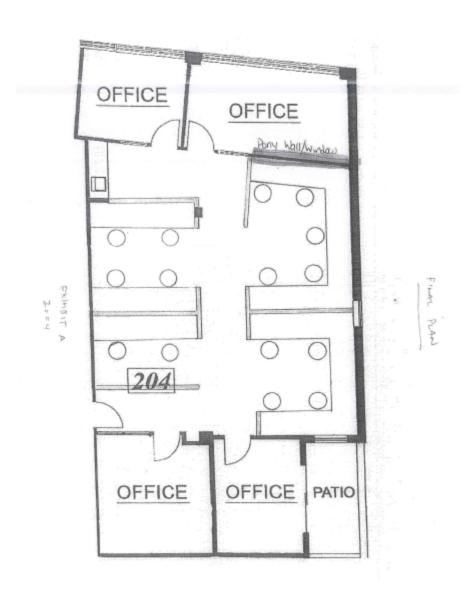

# 10951 W Pico Blvd Unit 204, Los Angeles, CA Floor Plan

1513 6<sup>th</sup> Street, Suite 201 A □ Santa Monica, CA 90401 □ (310) 458-4100 □ FAX (310) 458-4100

All information furnished is from sources deemed reliable and which we believe to be correct, but representation or guarantee is given as to its accuracy and is subject to errors and omissions. All measurements are approximate and have not been verified by Broker. You are advised to conduct an independent investigation to verify all information.

Lease Term: Sublease expires 12/31/2022.

**Description:** Furnished office for sublease with 2 glass offices, open area with workstations, and an office with a patio.

- Kitchenette.
- Storage area.
- Operable windows.
- Server room.
- Secured entry with camera.
- 6 parking spaces at no additional charge.