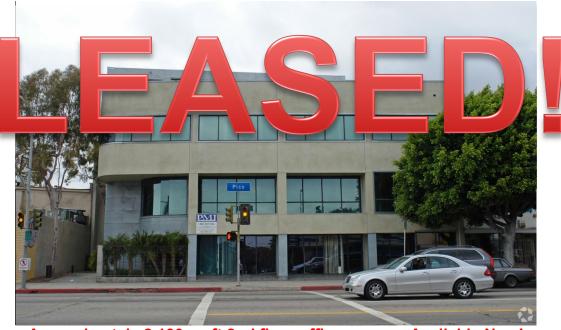

### Office Space for Sublease **West Los Angeles**

Approximately 2,130 sq ft 2nd floor office space – Available Now!

10951 W Pico Blvd, Unit 204, Los Angeles, CA 90064 Address:

**Rental Rate:** \$8,200.00/month Full Service Gross.

Lease Term: Sublease expires 12/31/2022.

**Description:** Furnished office for sublease with 2 glass offices, open area with workstations, and an office with a patio.

- Kitchenette.
- Storage area.
- Operable windows.
- Server room.
- Secured entry with camera.
- 6 parking spaces at no additional charge.

Prime West Los Angeles location near many amenities including restaurants, banks, and Area:

gyms.

Across the street from the new Google campus at the Westside Pavilion.

Evan Pozarny (310) 458-4100 Ext. 221 DRE# 01304769 <a href="mailto:epozarny@muselli.net">epozarny@muselli.net</a> Agent: