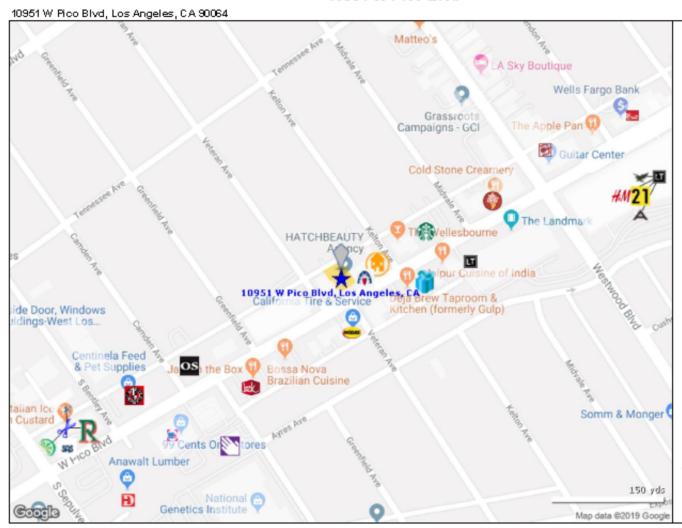

# 10951 W Pico Blvd Unit 204, Los Angeles, CA Map

#### 10951 W Pico Blvd

Prime West Los Angeles location near many amenities including restaurants, banks, and Area:

gyms.

Across the street from the new Google campus at the Westside Pavilion.

Evan Pozarny (310) 458-4100 Ext. 221 DRE# 01304769 <a href="mailto:epozarny@muselli.net">epozarny@muselli.net</a> Agent: