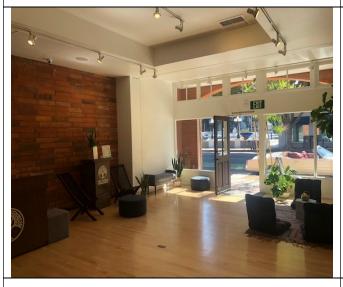

Space Description:

- ♦ Beautifully built out retail/showroom space with high ceilings, brick wall, kitchen, and rear office.
- Highly attractive French Quarter designed building with a Central Courtyard.
- ♦ AVAILABLE NOW!