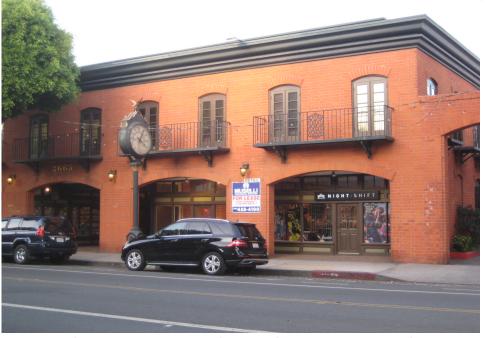

## Retail for Lease 2665 Main Street, Santa Monica The New Orleans Building

## 1,600 SF Retail Space with 19 feet of Prime Main Street Frontage!

Address: 2665 Main Street Suite A, Santa Monica CA 90405

**Market Area:** 

- ◆ Located in the heart of Main Street! Tenants nearby include Starbucks, Ashland Hill, Jameson's, Bollman Hat Company, Arts and Letters, KoKo, Wolfgang Puck's Chinois on Main, Lost and Found, Enterprise Fish Company, and Urth Café.
- High-income neighborhood within walking distance.
- Easy access to the Beach, Downtown Santa Monica and Abbot Kinney.

Space Description:

- ♦ Beautifully built out retail/showroom space with high ceilings, brick wall, kitchen, and rear office.
- Highly attractive French Quarter designed building with a Central Courtyard.
- ♦ AVAILABLE NOW!