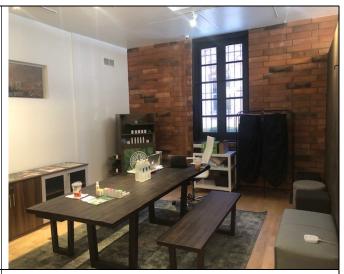

Space Description:

- ♦ Beautifully built out retail/showroom space with high ceilings, brick wall, kitchen, and rear office.
- Highly attractive French Quarter designed building with a Central Courtyard.
- ♦ AVAILABLE NOW!