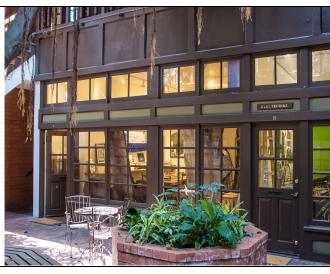

Space Description:

- ♦ Beautifully built out retail/showroom space with high ceilings, brick wall, kitchen, and rear office.
- Highly attractive French Quarter designed building with a Central Courtyard.
- ♦ AVAILABLE NOW!