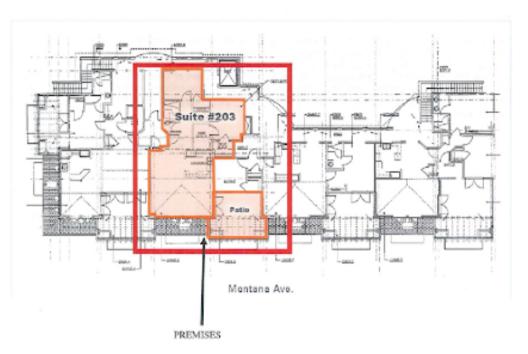

## 1230 ΜΟΝΤΔΝΔ ΔVΕ SΔΝΤΔ ΜΟΝΙCΔ CΔ 90403

Date Available: • May 1, 2022

OFFICE

Size: • Approximately 1,066 SF

Rental Rate: • \$6,660/month Modified Gross

Lease Term: • 3-5 Years

Parking: • 2 reserved parking spaces in a gated garage at no additional charge.

Features: • Bright, apartment-style office in the heart of the Montana Ave commercial district.

- 2 offices, open area, and kitchen great live/work space!
- Large patio overlooking Montana Ave
- 2 full bathrooms
- Operable windows
- Secured entry