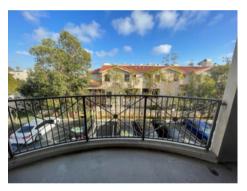

Features: • Bright, apartment-style office in the heart of the Montana Ave commercial district.

- 2 offices, open area, and kitchen great live/work space!
- Large patio overlooking Montana Ave
- 2 full bathrooms
- Operable windows
- Secured entry