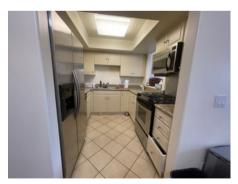

Features: • Bright, apartment-style office in the heart of the Montana Ave commercial district.

- 2 offices, open area, and kitchen great live/work space!
- Large patio overlooking Montana Ave
- 2 full bathrooms
- Operable windows
- Secured entry