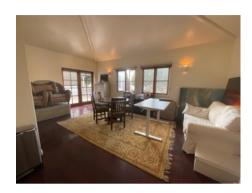

Features: • Bright, apartment-style office in the heart of the Montana Ave commercial district.

- 2 offices, open area, and kitchen great live/work space!
- Large patio overlooking Montana Ave
- 2 full bathrooms
- Operable windows
- Secured entry