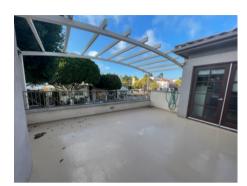

Features: • Bright, apartment-style office in the heart of the Montana Ave commercial district.

- 2 offices, open area, and kitchen great live/work space!
- Large patio overlooking Montana Ave
- 2 full bathrooms
- Operable windows
- Secured entry