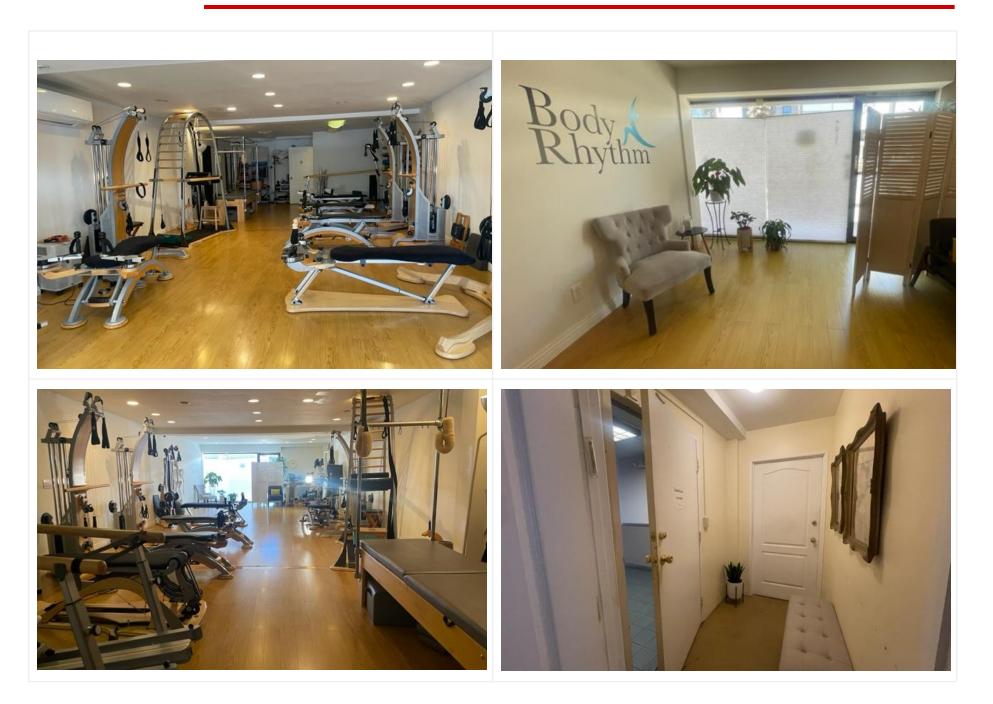

### 2114 Wilshire Blvd, Santa Monica CA 90403

- Approximately 1,000 SF
- \$2.95/SF NNN (approximately \$.50/sf)
- Currently leased to a Pilates studio
- Open space with wood floors.
- Wilshire Blvd Frontage
- Shared restrooms
- Common area bathrooms.
- Shared customer parking at no additional charge
- Reserved employee parking available at \$175/month per space
- Available November 1, 2023!