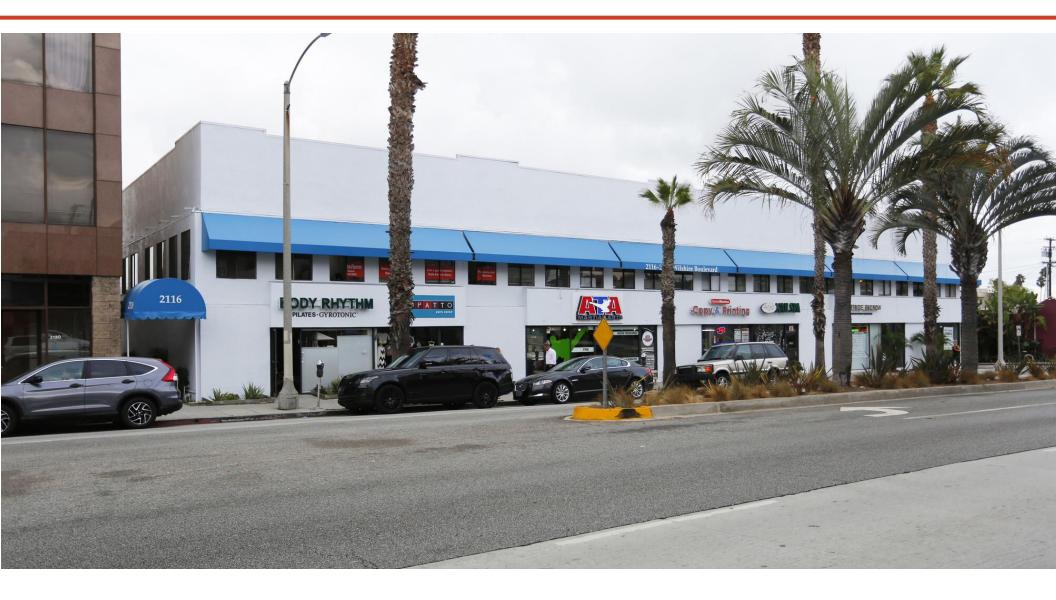

### 2114 Wilshire Blvd, Santa Monica CA 90403

- Approximately 1,000 SF
- \$2.95/SF NNN (approximately \$.50/sf)
- Currently leased to a Pilates studio
- Open space with wood floors.
- Wilshire Blvd Frontage
- Shared restrooms
- Common area bathrooms.
- Shared customer parking at no additional charge
- Reserved employee parking available at \$175/month per space
- Available November 1, 2023!

#### **Neighboring Tenants & Market Area**

- Prime Santa Monica location in the heart of Silicon Beach! Tenants nearby include Trader Joes, Whole Foods, Cassidy Preschool, Noma Sushi, California Chicken Cafe, Snug Harbor, Tower Saint John's Imaging, University of Santa Monica, Gap, and Walgreens.
- A high-income neighborhood with easy access to the Beach, Downtown Santa Monica, Brentwood, Pacific Palisades, and Venice.