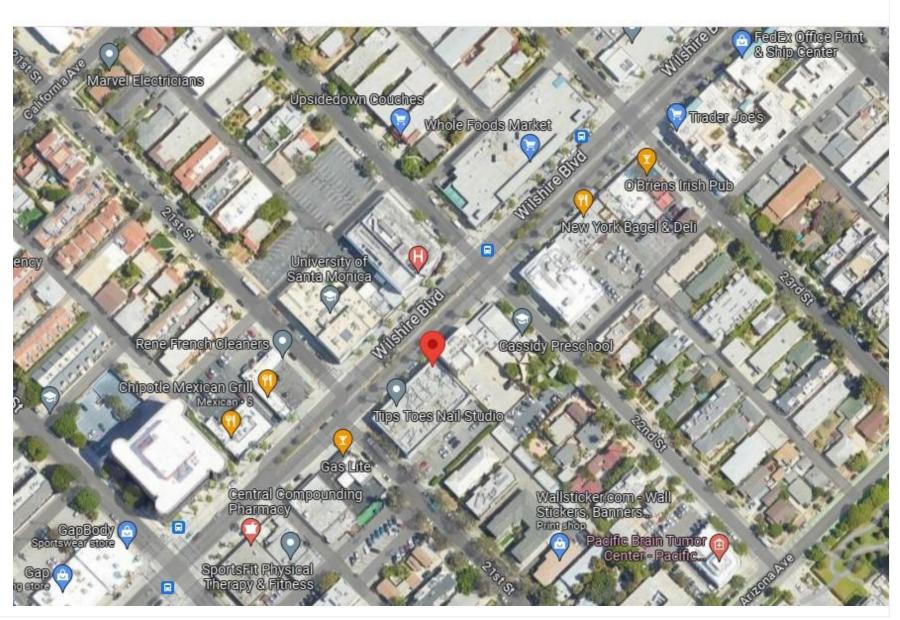

#### **Neighboring Tenants & Market Area**

- Prime Santa Monica location in the heart of Silicon Beach! Tenants nearby include Trader Joes, Whole Foods, Cassidy Preschool, Noma Sushi, California Chicken Cafe, Snug Harbor, Tower Saint John's Imaging, University of Santa Monica, Gap, and Walgreens.
- A high-income neighborhood with easy access to the Beach, Downtown Santa Monica, Brentwood, Pacific Palisades, and Venice.

## **Photos & Aerial View**