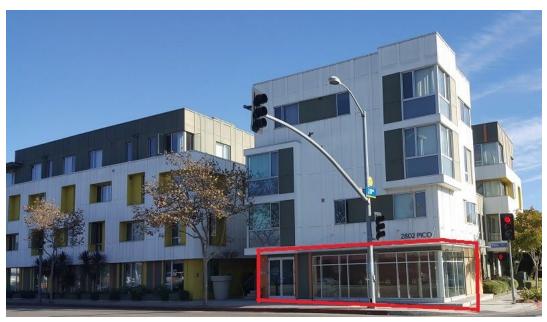

## Retail/Showroom/Medical Space for Lease Santa Monica, CA

2802 Pico Boulevard, Santa Monica, CA 90405

Size Lease Rate 585 SF \$3.95/per SF + NNN NNN Charges \$.75 per SF per month

Term

- ♦ 5 years with a 5-year option. *Vacant and available now!*
- Description
- ♦ Corner retail/medical/showroom space.
- ♦ High Ceilings.
- ♦ ADA Bathroom.
- ♦ Floor to ceiling windows.
- Concrete floor.
- Dedicated Heating and Air-conditioning.
- ♦ 2 free parking spaces.