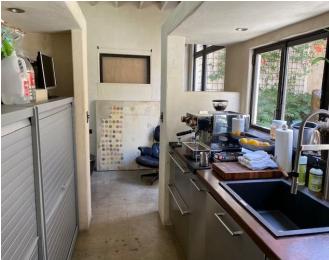

#### 610 Hampton Drive, Venice, CA 90291

- Description:
- Magnificent, creative office compound.
- Private patio.
- Beautifully built out creative space with high ceilings and natural light.
- 2 bathrooms (1 bathroom has a steam shower). Kitchen.
- ♦ Secured access.
- Located in the heart of Silicon Beach.
   AVAILABLE NOW!
- Lease Rate: 

# 610 Hampton Drive, Venice, CA 90291

### 610 Hampton Drive, Venice, CA 90291