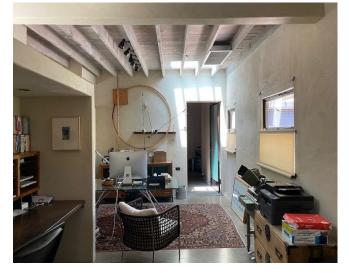

#### 610 Hampton Drive, Venice, CA 90291

- Description:
- Magnificent, creative office compound.
- Private patio.
- Beautifully built out creative space with high ceilings and natural light.
- 2 bathrooms (1 bathroom has a steam shower). Kitchen.
- ♦ Secured access.
- Located in the heart of Silicon Beach.
   AVAILABLE NOW!
- Lease Rate: 

# 610 Hampton Drive, Venice, CA 90291

### 610 Hampton Drive, Venice, CA 90291