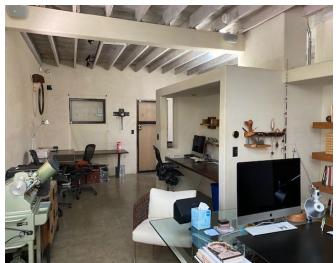

#### 610 Hampton Drive, Venice, CA 90291

- Description:
- Magnificent, creative office compound.
- Private patio.
- Beautifully built out creative space with high ceilings and natural light.
- 2 bathrooms (1 bathroom has a steam shower). Kitchen.
- ♦ Secured access.
- Located in the heart of Silicon Beach.
   AVAILABLE NOW!
- Lease Rate: 