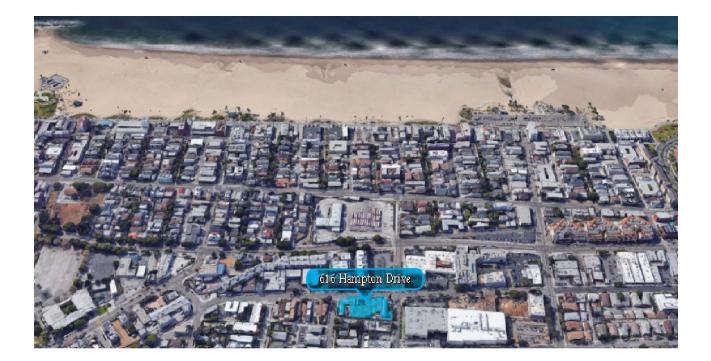

#### 610 Hampton Drive, Venice, CA 90291

- Description:
- Magnificent, creative office compound.
- Private patio.
- Beautifully built out creative space with high ceilings and natural light.
- 2 bathrooms (1 bathroom has a steam shower). Kitchen.
- ♦ Secured access.
- Located in the heart of Silicon Beach.
   AVAILABLE NOW!
- Lease Rate: 

# 610 Hampton Drive, Venice, CA 90291

### 610 Hampton Drive, Venice, CA 90291