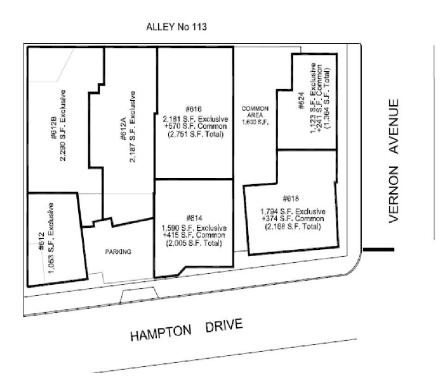

## Creative Office For Lease 610 Hampton Drive Venice, CA 90291

Approximately 1,053 SF Creative Office For Lease

Address:

#### 610 Hampton Drive, Venice, CA 90291

- Description:
- Magnificent, creative office compound.
- Private patio.
- Beautifully built out creative space with high ceilings and natural light.
- 2 bathrooms (1 bathroom has a steam shower). Kitchen.
- ♦ Secured access.
- Located in the heart of Silicon Beach.
   AVAILABLE NOW!
- Lease Rate: 