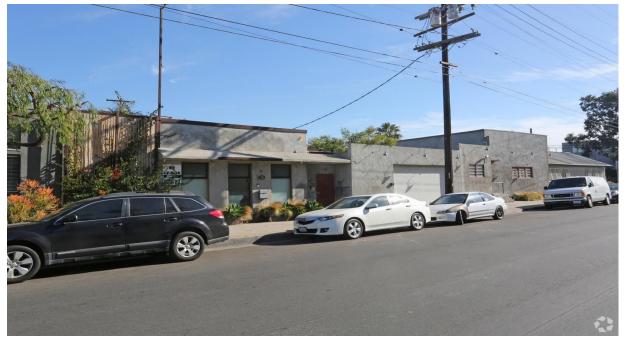

## Creative Office For Lease 610 Hampton Drive Venice, CA 90291

Approximately 1,053 SF Creative Office For Lease

Address:

#### 610 Hampton Drive, Venice, CA 90291

- Description:
- Magnificent, creative office compound.
- Private patio.
- Beautifully built out creative space with high ceilings and natural light.
- 2 bathrooms (1 bathroom has a steam shower). Kitchen.
- ♦ Secured access.
- Located in the heart of Silicon Beach.
   AVAILABLE NOW!
- Lease Rate: 