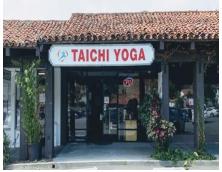

### 881 Silver Spur Road, Rolling Hills Estates, CA 90274

Former Yoga Studio/Fitness Space for Lease. 1,600 SF at a below the market rental rate of starting at **\$2.75 per SF NNN**. NNN's are approximately \$.67 per sf per month.

#### Available Immediately.

- Previously occupied by Taichi Yoga.
- Reception area, office, 2 treatment rooms, kitchen, and a large open studio.
- 1 ADA Bathroom.
- Can be combined with the 1,600 sq ft unit next door.

# 881 Silver Spur Road