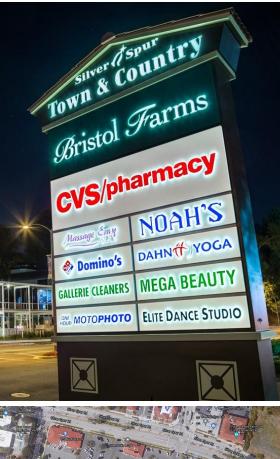

# Silver Spur Town & Country Shopping Center

Evan Pozarny, Executive Vice-President DRE License 01304769 (310) 458-4100 ext: 221 epozarny@muselli.net www.muselli.net

#### **Neighboring Tenants & Market Area**

- Neighboring tenants include Bristol Farms, CVS, SuperCuts, Massage Envy, Jenny Craig, Noah's Bagels, and Domino's.
- Highly desirable location located just east of Promenade on the Peninsula and Peninsula Shopping Center.