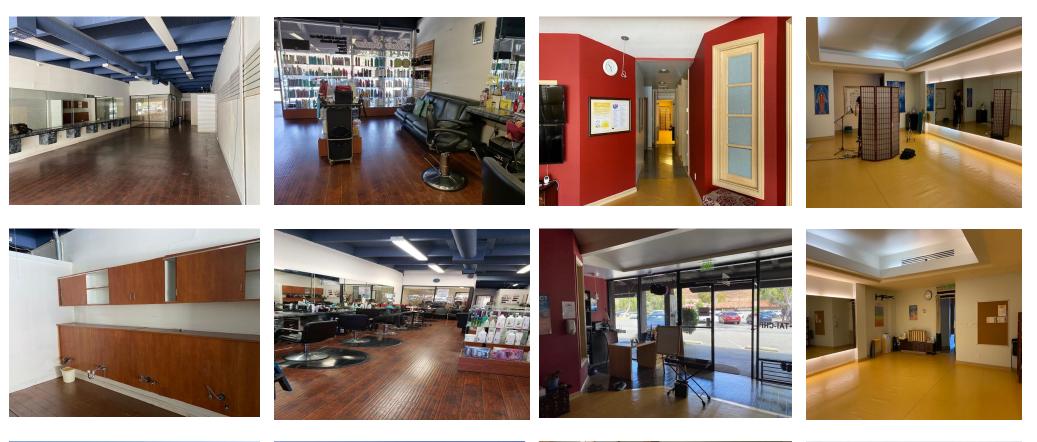

## 877 Silver Spur Road, Rolling Hills Estates, CA 90274

Former Hair Salon Space for Lease.

1,600 SF at a below the market rental rate of starting at **\$2.75 per SF NNN**. NNN's are approximately \$.67 per sf per month.

#### Available Immediately.

- Previously occupied by Mega Beauty Hair Salon.
- 7 hair stations, facial room, lunchroom, and mailroom.
- Can be combined with the 1,600 SF unit next door.

### 881 Silver Spur Road, Rolling Hills Estates, CA 90274

Former Yoga Studio/Fitness Space for Lease. 1,600 SF at a below the market rental rate of starting at **\$2.75 per SF NNN**. NNN's are approximately \$.67 per sf per month.

#### Available Immediately.

- Previously occupied by Taichi Yoga.
- Reception area, office, 2 treatment rooms, kitchen, and a large open studio.
- 1 ADA Bathroom.
- Can be combined with the 1,600 sq ft unit next door.