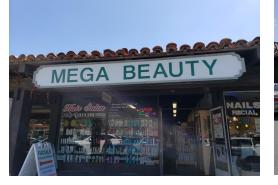

## 877 Silver Spur Road, Rolling Hills Estates, CA 90274

Former Hair Salon Space for Lease.

1,600 SF at a below the market rental rate of starting at **\$2.75 per SF NNN**. NNN's are approximately \$.67 per sf per month.

#### Available Immediately.

- Previously occupied by Mega Beauty Hair Salon.
- 7 hair stations, facial room, lunchroom, and mailroom.
- Can be combined with the 1,600 SF unit next door.

## 877 Silver Spur Road