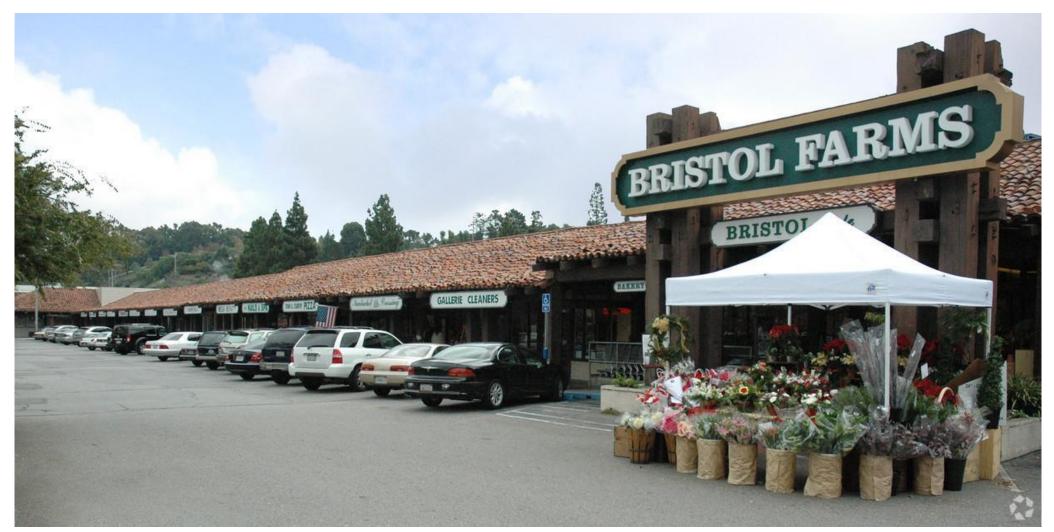

ROLLING HILL ESTATES NEIGHBORHOOD RETAIL CENTER FOR LEASE CVS + BRISTOL FARMS CO-TENANTS!

#### **Neighboring Tenants & Market Area**

- Neighboring tenants include Bristol Farms, CVS, SuperCuts, Massage Envy, Jenny Craig, Noah's Bagels, and Domino's.
- Highly desirable location located just east of Promenade on the Peninsula and Peninsula Shopping Center.