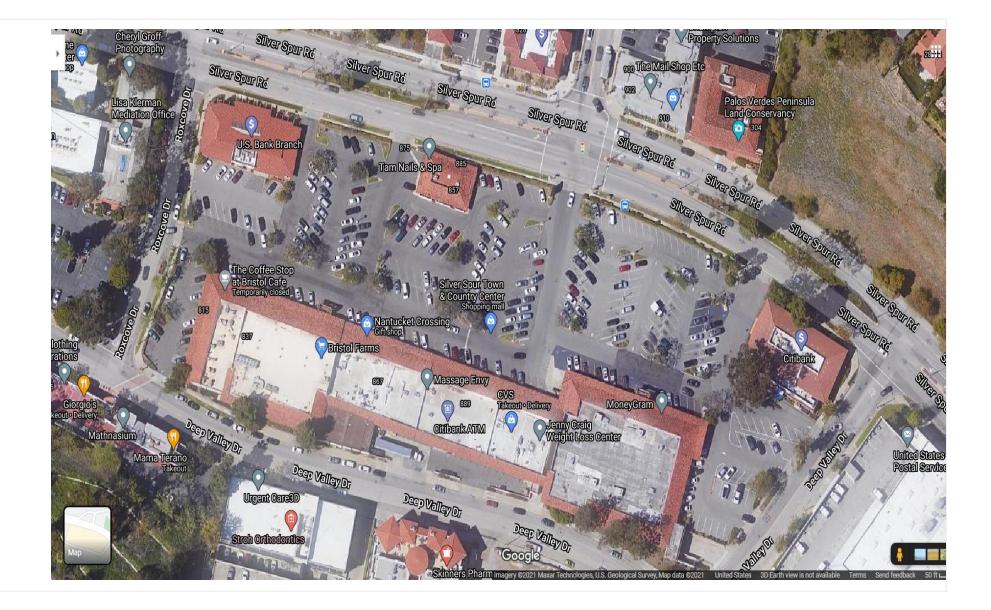

# Silver Spur Town & Country Shopping Center

Evan Pozarny, Executive Vice-President DRE License 01304769 (310) 458-4100 ext: 221 epozarny@muselli.net www.muselli.net

## 877 Silver Spur Road, Rolling Hills Estates, CA 90274

Former Hair Salon Space for Lease.

1,600 SF at a below the market rental rate of starting at **\$2.75 per SF NNN**. NNN's are approximately \$.67 per sf per month.

#### **Neighboring Tenants & Market Area**

- Neighboring tenants include Bristol Farms, CVS, SuperCuts, Massage Envy, Jenny Craig, Noah's Bagels, and Domino's.
- Highly desirable location located just east of Promenade on the Peninsula and Peninsula Shopping Center.