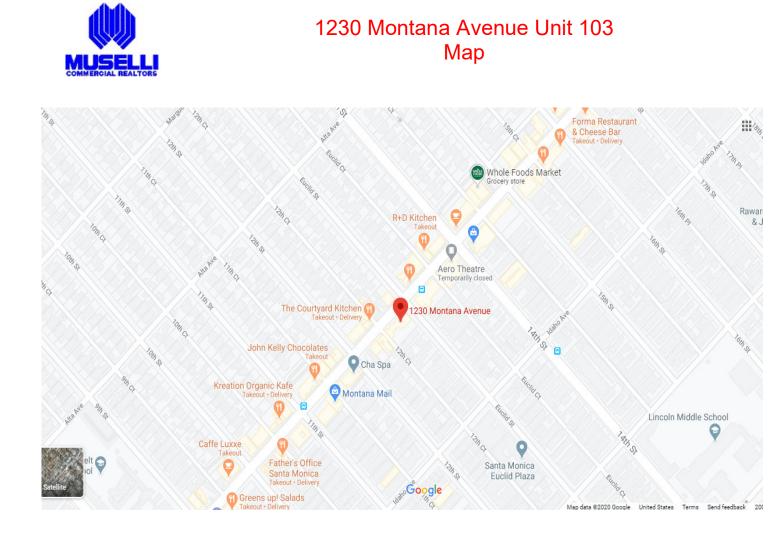

# MONTANA AVE RETAIL FOR LEASE! 1230 MONTANA AVENUE SANTA MONICA, CA

| Address:                                 | 1230 Montana Avenue, Unit 103, Santa Monica, CA 90403                                                                            |                                                                                                            |                            |
|------------------------------------------|----------------------------------------------------------------------------------------------------------------------------------|------------------------------------------------------------------------------------------------------------|----------------------------|
| Space Available:<br>Approximately 623 SF | :                                                                                                                                | Rental Rate:<br>\$5,300.00/Month NNN                                                                       | Date Available:<br>30 Days |
| Lease Length:                            | 5 – 10 years.                                                                                                                    |                                                                                                            |                            |
| Parking:                                 | 23 shared customer parking spaces at no additional charge.                                                                       |                                                                                                            |                            |
| Description:                             | Open space with hi<br>1 ADA bathroom.<br>Great street visibilit<br>High pedestrian an<br>10,200 square foot<br>NNN charges are a | on Montana Ave.<br>by Noir Lash Lounge.<br>gh ceilings.<br>y.                                              | ny 43, and El Salon.       |
| Area:                                    | Close proximity to                                                                                                               | t of the Montana retail district.<br>Brentwood, Pacific Palisades, and<br>taurants and Shops located nearb |                            |