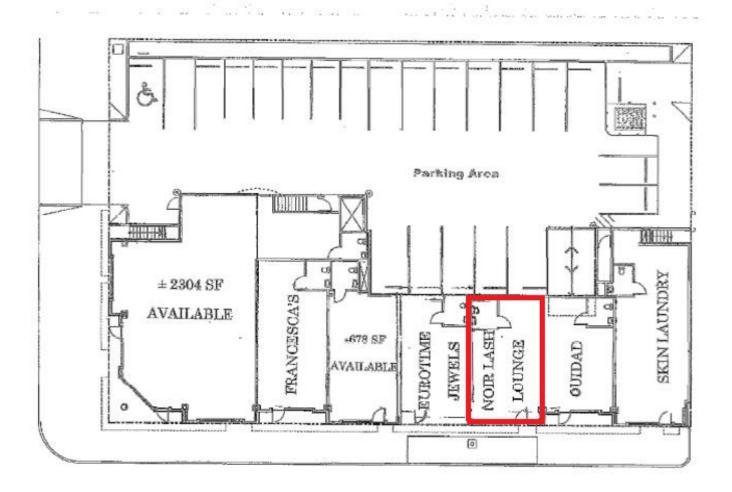

| t of the Montana retail district.<br>Brentwood, Pacific Palisades, and<br>taurants and Shops located nearb |                            |

Agent: Evan Pozarny (310) 458-4100 Ext. 221 BRE # 01304769 epozarny@muselli.net

#### 1513 6<sup>th</sup> Street, Suite 201 A 🗆 Santa Monica, CA 90401 🗆 (310) 458-4100 🗆 FAX (310) 458-4100

All information furnished is from sources deemed reliable and which we believe to be correct, but representation or guarantee is given as to its accuracy and is subject to errors and omissions. All measurements are approximate and have not been verified by Broker. You are advised to conduct an independent investigation to verify all information.

www.muselli.net



## 1230 Montana Avenue Unit 103 Photos





## 1230 Montana Avenue Unit 103 Site Plan





### 1513 6<sup>th</sup> Street, Suite 201 A 🗆 Santa Monica, CA 90401 🗆 (310) 458-4100 🗆 FAX (310) 458-4100

All information furnished is from sources deemed reliable and which we believe to be correct, but representation or guarantee is given as to its accuracy and is subject to errors and omissions. All measurements are approximate and have not been verified by Broker. You are advised to conduct an independent investigation to verify all information.

### www.muselli.net

BRE BROKER # 00825237