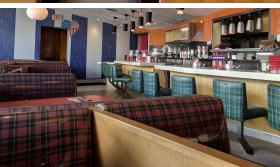

#### **Details**

- 3,112 SF with an outside patio area. AVAILABLE NOW!
- Previously occupied by Swingers Diner.
- Fully built-out restaurant with high ceilings. NO KEY MONEY!
- 60-foot frontage on Broadway and 50-foot frontage on Lincoln Blvd.
- Prior CUP for a Beer and Wine (status of CUP to be determined).
- 9 onsite parking spaces at \$120.00 per space per month.
- Walking distance to the Third Street Promenade, Santa Monica City Hall, Santa Monica Place.
- Metro Rail Station within walking distance.