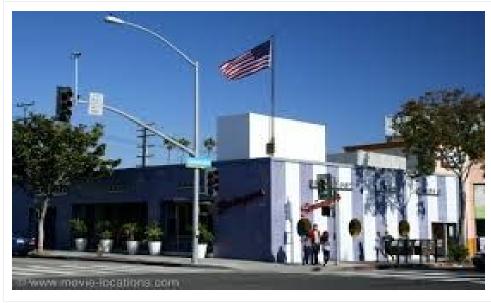

## 802 Lincoln Blvd, Santa Monica CA 90401 Corner of Lincoln Blvd and Broadway

#### **Details**

- 3,112 SF with an outside patio area. AVAILABLE NOW!
- Previously occupied by Swingers Diner.
- Fully built-out restaurant with high ceilings. NO KEY MONEY!
- 60-foot frontage on Broadway and 50-foot frontage on Lincoln Blvd.
- Prior CUP for a Beer and Wine (status of CUP to be determined).
- 9 onsite parking spaces at \$120.00 per space per month.
- Walking distance to the Third Street Promenade, Santa Monica City Hall, Santa Monica Place.
- Metro Rail Station within walking distance.