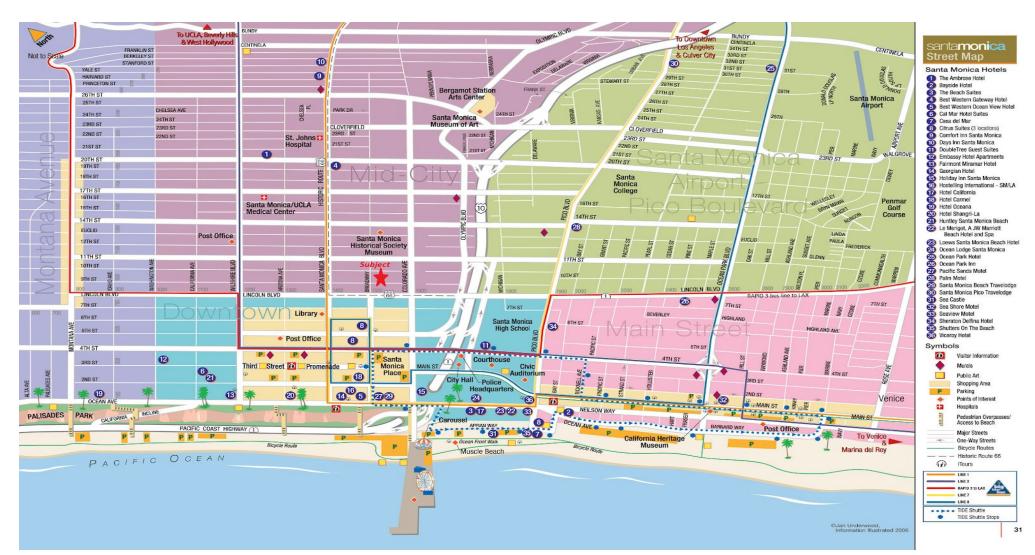

## 802 Lincoln Blvd, Santa Monica CA 90401 Corner of Lincoln Blvd and Broadway

#### **Details**

- 3,112 SF with an outside patio area. AVAILABLE NOW!
- Previously occupied by Swingers Diner.
- Fully built-out restaurant with high ceilings. NO KEY MONEY!
- 60-foot frontage on Broadway and 50-foot frontage on Lincoln Blvd.
- Prior CUP for a Beer and Wine (status of CUP to be determined).
- 9 onsite parking spaces at \$120.00 per space per month.
- Walking distance to the Third Street Promenade, Santa Monica City Hall, Santa Monica Place.
- Metro Rail Station within walking distance.

### **Aerial View**

Click here for a local business map

1513 6<sup>th</sup> Street, Suite 201 A • Santa Monica, CA 90401 • (310) 458-4100 • FAX (310) 458-4100 <u>www.muselli.net</u>

All information furnished is from sources we deemed reliable and which we believe to be correct, but no representation or guarantee is given as to its a and is subject to errors and omissions. All measurements are approximate and have not been verified by the Broker. You are advised to hire profession