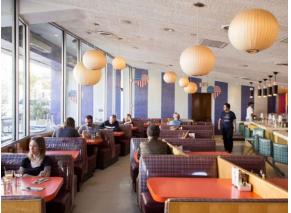

#### **Details**

- 3,112 SF with an outside patio area. AVAILABLE NOW!
- Previously occupied by Swingers Diner.
- Fully built-out restaurant with high ceilings. NO KEY MONEY!
- 60-foot frontage on Broadway and 50-foot frontage on Lincoln Blvd.
- Prior CUP for a Beer and Wine (status of CUP to be determined).
- 9 onsite parking spaces at \$120.00 per space per month.
- Walking distance to the Third Street Promenade, Santa Monica City Hall, Santa Monica Place.
- Metro Rail Station within walking distance.