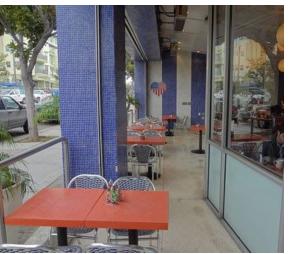

#### **Details**

- 3,112 SF with an outside patio area. AVAILABLE NOW!
- Previously occupied by Swingers Diner.
- Fully built-out restaurant with high ceilings. NO KEY MONEY!
- 60-foot frontage on Broadway and 50-foot frontage on Lincoln Blvd.
- Prior CUP for a Beer and Wine (status of CUP to be determined).
- 9 onsite parking spaces at \$120.00 per space per month.
- Walking distance to the Third Street Promenade, Santa Monica City Hall, Santa Monica Place.
- Metro Rail Station within walking distance.