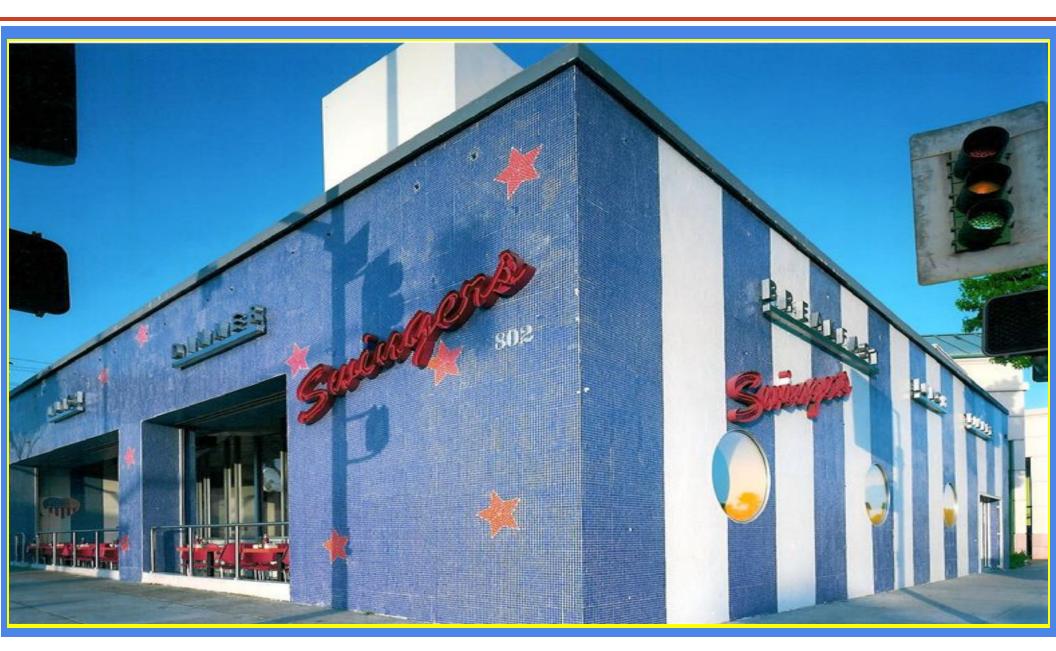

## 802 Lincoln Blvd, Santa Monica CA 90401 Corner of Lincoln Blvd and Broadway

#### **Details**

- 3,112 SF with an outside patio area. AVAILABLE NOW!
- Previously occupied by Swingers Diner.
- Fully built-out restaurant with high ceilings. NO KEY MONEY!
- 60-foot frontage on Broadway and 50-foot frontage on Lincoln Blvd.
- Prior CUP for a Beer and Wine (status of CUP to be determined).
- 9 onsite parking spaces at \$120.00 per space per month.
- Walking distance to the Third Street Promenade, Santa Monica City Hall, Santa Monica Place.
- Metro Rail Station within walking distance.