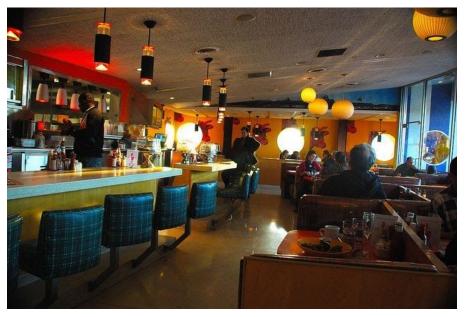

#### **Details**

- 3,112 SF with an outside patio area. AVAILABLE NOW!
- Previously occupied by Swingers Diner.
- Fully built-out restaurant with high ceilings. NO KEY MONEY!
- 60-foot frontage on Broadway and 50-foot frontage on Lincoln Blvd.
- Prior CUP for a Beer and Wine (status of CUP to be determined).
- 9 onsite parking spaces at \$120.00 per space per month.
- Walking distance to the Third Street Promenade, Santa Monica City Hall, Santa Monica Place.
- Metro Rail Station within walking distance.