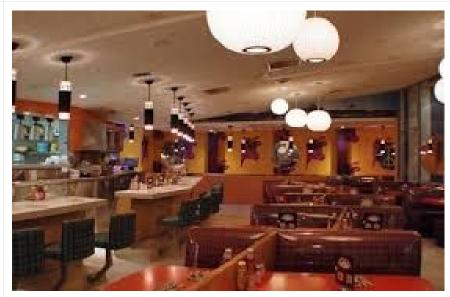

#### **Details**

- 3,112 SF with an outside patio area. AVAILABLE NOW!
- Previously occupied by Swingers Diner.
- Fully built-out restaurant with high ceilings. NO KEY MONEY!
- 60-foot frontage on Broadway and 50-foot frontage on Lincoln Blvd.
- Prior CUP for a Beer and Wine (status of CUP to be determined).
- 9 onsite parking spaces at \$120.00 per space per month.
- Walking distance to the Third Street Promenade, Santa Monica City Hall, Santa Monica Place.
- Metro Rail Station within walking distance.