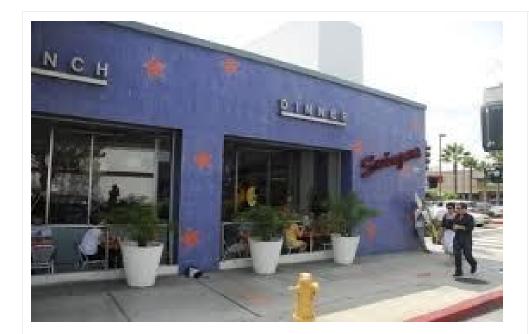

## 802 Lincoln Blvd, Santa Monica CA 90401 Corner of Lincoln Blvd and Broadway

#### **Details**

- 3,112 SF with an outside patio area. AVAILABLE NOW!
- Previously occupied by Swingers Diner.
- Fully built-out restaurant with high ceilings. NO KEY MONEY!
- 60-foot frontage on Broadway and 50-foot frontage on Lincoln Blvd.
- Prior CUP for a Beer and Wine (status of CUP to be determined).
- 9 onsite parking spaces at \$120.00 per space per month.
- Walking distance to the Third Street Promenade, Santa Monica City Hall, Santa Monica Place.
- Metro Rail Station within walking distance.