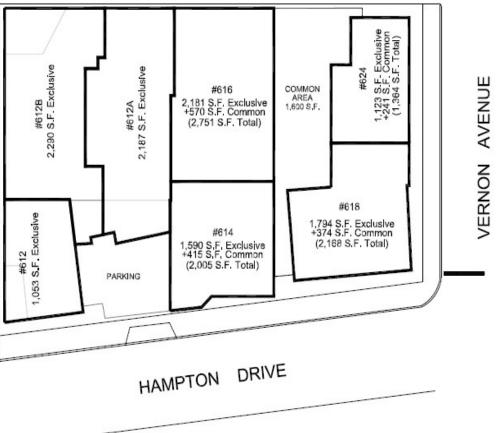

## 618 - 624 Hampton Drive

**Venice, CA 90291** 

Approximately 1,364 – 3,532 SF Creative Office for Lease

Address: 618 - 624 Hampton Drive, Venice, CA 90291

Space Description:

- Magnificent, creative compound.
- Divisible to 1,364 and 2,168 SF.
- Common area patio.
- ♦ Open, creative space with high ceilings, lots of natural light, and a glass conference room.
- ♦ Kitchen.
- 2 bathrooms.
- Storage area.
- ♦ Located in the heart of Silicon Beach.
- AVAILABLE NOW!

## **618 - 624 Hampton Drive, Venice, CA 90291**

#### 618 - 624 Hampton Drive, Venice, CA 90291

### 618 - 624 Hampton Drive, Venice, CA 90291

1513 6<sup>th</sup> Street, Suite 201 A □ Santa Monica, CA 90401 □ (310) 458-4100 □ FAX (310) 458-4100

All information furnished is from sources deemed reliable and which we believe to be correct, but representation or guarantee is given as to its accuracy and is subject to errors and omissions. All measurements are approximate and have not been verified by Broker. You are advised to conduct an independent investigation to verify all information.