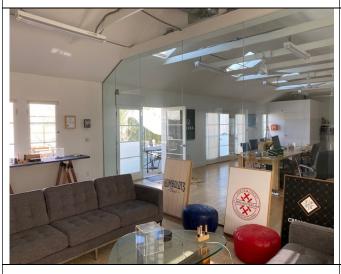

## 618 - 624 Hampton Drive

**Venice, CA 90291** 

Approximately 1,364 – 3,532 SF Creative Office for Lease

Address: 618 - 624 Hampton Drive, Venice, CA 90291

Space Description:

- Magnificent, creative compound.
- Divisible to 1,364 and 2,168 SF.
- Common area patio.
- ♦ Open, creative space with high ceilings, lots of natural light, and a glass conference room.
- ♦ Kitchen.
- 2 bathrooms.
- Storage area.
- ♦ Located in the heart of Silicon Beach.
- AVAILABLE NOW!