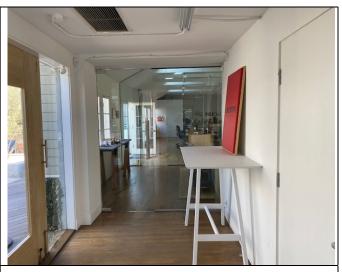

## 618 - 624 Hampton Drive

**Venice, CA 90291** 

Approximately 1,364 – 3,532 SF Creative Office for Lease

Address: 618 - 624 Hampton Drive, Venice, CA 90291

Space Description:

- Magnificent, creative compound.
- Divisible to 1,364 and 2,168 SF.
- Common area patio.
- ♦ Open, creative space with high ceilings, lots of natural light, and a glass conference room.
- ♦ Kitchen.
- 2 bathrooms.
- Storage area.
- ♦ Located in the heart of Silicon Beach.
- AVAILABLE NOW!