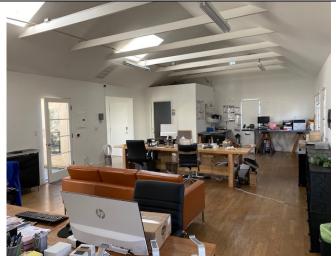

## 618 - 624 Hampton Drive

**Venice, CA 90291** 

Approximately 1,364 – 3,532 SF Creative Office for Lease

Address: 618 - 624 Hampton Drive, Venice, CA 90291

Space Description:

- Magnificent, creative compound.
- Divisible to 1,364 and 2,168 SF.
- Common area patio.
- ♦ Open, creative space with high ceilings, lots of natural light, and a glass conference room.
- ♦ Kitchen.
- 2 bathrooms.
- Storage area.
- ♦ Located in the heart of Silicon Beach.
- AVAILABLE NOW!