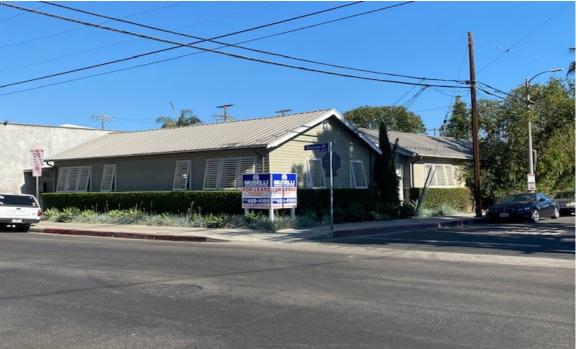

#### **Creative Office for Lease**

## 618 - 624 Hampton Drive

**Venice, CA 90291** 

Approximately 1,364 – 3,532 SF Creative Office for Lease

Address: 618 - 624 Hampton Drive, Venice, CA 90291

Space Description:

- Magnificent, creative compound.
- Divisible to 1,364 and 2,168 SF.
- Common area patio.
- ♦ Open, creative space with high ceilings, lots of natural light, and a glass conference room.
- ♦ Kitchen.
- 2 bathrooms.
- Storage area.
- ♦ Located in the heart of Silicon Beach.
- AVAILABLE NOW!

## **618 - 624 Hampton Drive, Venice, CA 90291**

#### 618 - 624 Hampton Drive, Venice, CA 90291