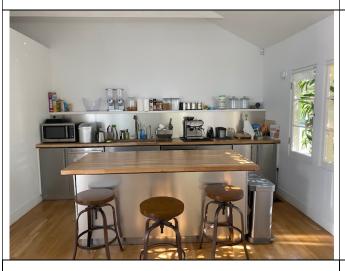

## 618 - 624 Hampton Drive

**Venice, CA 90291** 

Approximately 1,364 – 3,532 SF Creative Office for Lease

Address: 618 - 624 Hampton Drive, Venice, CA 90291

Space Description:

- Magnificent, creative compound.
- Divisible to 1,364 and 2,168 SF.
- Common area patio.
- ♦ Open, creative space with high ceilings, lots of natural light, and a glass conference room.
- ♦ Kitchen.
- 2 bathrooms.
- Storage area.
- ♦ Located in the heart of Silicon Beach.
- AVAILABLE NOW!

## **618 - 624 Hampton Drive, Venice, CA 90291**

#### 618 - 624 Hampton Drive, Venice, CA 90291