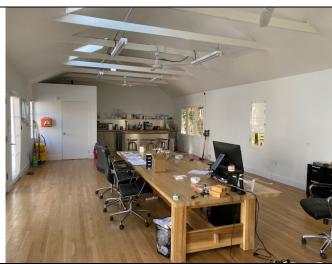

## 618 - 624 Hampton Drive

**Venice, CA 90291** 

Approximately 1,364 – 3,532 SF Creative Office for Lease

Address: 618 - 624 Hampton Drive, Venice, CA 90291

Space Description:

- Magnificent, creative compound.
- Divisible to 1,364 and 2,168 SF.
- Common area patio.
- ♦ Open, creative space with high ceilings, lots of natural light, and a glass conference room.
- ♦ Kitchen.
- 2 bathrooms.
- Storage area.
- ♦ Located in the heart of Silicon Beach.
- AVAILABLE NOW!

## **618 - 624 Hampton Drive, Venice, CA 90291**

#### 618 - 624 Hampton Drive, Venice, CA 90291