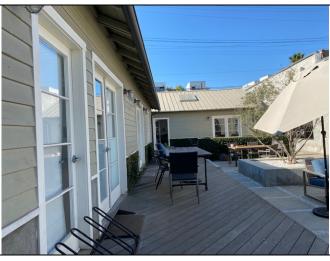

## 618 - 624 Hampton Drive

**Venice, CA 90291** 

Approximately 1,364 – 3,532 SF Creative Office for Lease

Address: 618 - 624 Hampton Drive, Venice, CA 90291

Space Description:

- Magnificent, creative compound.
- Divisible to 1,364 and 2,168 SF.
- Common area patio.
- ♦ Open, creative space with high ceilings, lots of natural light, and a glass conference room.
- ♦ Kitchen.
- 2 bathrooms.
- Storage area.
- ♦ Located in the heart of Silicon Beach.
- AVAILABLE NOW!

## **618 - 624 Hampton Drive, Venice, CA 90291**

#### 618 - 624 Hampton Drive, Venice, CA 90291