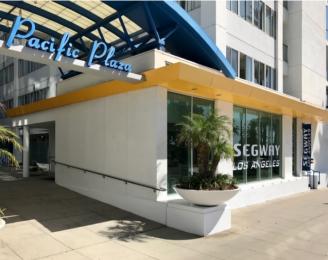

### 1431 Ocean Ave, Santa Monica, CA Photos

**Lease Term:** Sublease expires 8/31/2021. Long term lease possible with the Landlord.

**Description:** • Retail/Showroom sublease overlooking the ocean.

- Currently occupied by Segway Los Angeles.
- Unparalleled visibility along Ocean Ave.
- Large open area in front and back office/storage area in the back.
- Private bathroom.
- ◆ 1 parking space at no additional charge.