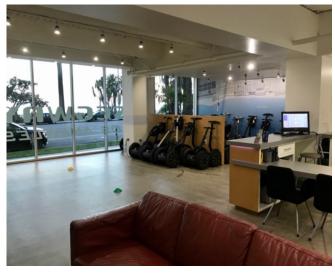

### 1431 Ocean Ave, Santa Monica, CA Photos

**Lease Term:** Sublease expires 8/31/2021. Long term lease possible with the Landlord.

**Description:** • Retail/Showroom sublease overlooking the ocean.

- Currently occupied by Segway Los Angeles.
- Unparalleled visibility along Ocean Ave.
- Large open area in front and back office/storage area in the back.
- Private bathroom.
- ◆ 1 parking space at no additional charge.