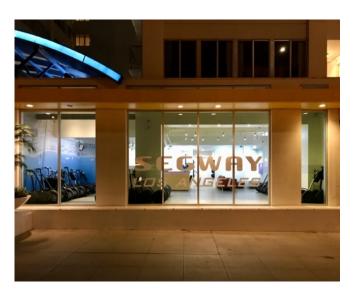

### 1431 Ocean Ave, Santa Monica, CA Photos

**Lease Term:** Sublease expires 8/31/2021. Long term lease possible with the Landlord.

**Description:** • Retail/Showroom sublease overlooking the ocean.

- Currently occupied by Segway Los Angeles.
- Unparalleled visibility along Ocean Ave.
- Large open area in front and back office/storage area in the back.
- Private bathroom.
- ◆ 1 parking space at no additional charge.