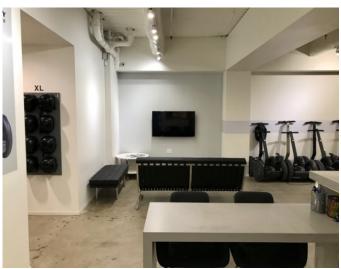

### 1431 Ocean Ave, Santa Monica, CA Photos

**Lease Term:** Sublease expires 8/31/2021. Long term lease possible with the Landlord.

**Description:** • Retail/Showroom sublease overlooking the ocean.

- Currently occupied by Segway Los Angeles.
- Unparalleled visibility along Ocean Ave.
- Large open area in front and back office/storage area in the back.
- Private bathroom.
- ◆ 1 parking space at no additional charge.