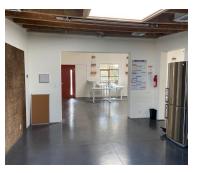

# 616 Hampton Drive - 2,751 SF Creative Offices - \$6.75 + NNN's of \$.96 Per SF

- Open, creative space with high ceilings, skylights, and lots of natural light.
- ♦ Glass conference room with whiteboards.
- ♦ Kitchen.
- ♦ 2 large glass-walled open areas.
- 2 bathrooms.