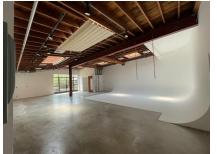

# 612B Hampton Drive - 2,187 SF Creative Offices - \$6.75 + NNN's of \$.96 Per SF

- Open, creative space with high ceilings and natural light, skylights throughout the space.
- ♦ Cyc stage.
- ♦ Kitchen.
- Rollup door off the alley.