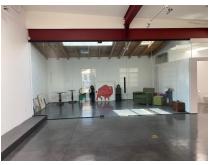

# 612B Hampton Drive - 2,187 SF Creative Offices - \$6.75 + NNN's of \$.96 Per SF

- Open, creative space with high ceilings and natural light, skylights throughout the space.
- ♦ Cyc stage.
- ♦ Kitchen.
- Rollup door off the alley.