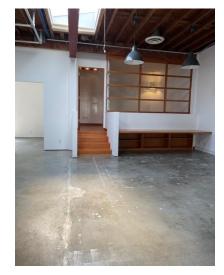

# 612B Hampton Drive - 2,187 SF Creative Offices - \$6.75 + NNN's of \$.96 Per SF

- Open, creative space with high ceilings and natural light, skylights throughout the space.
- ♦ Cyc stage.
- ♦ Kitchen.
- Rollup door off the alley.

# 616 Hampton Drive - 2,751 SF Creative Offices - \$6.75 + NNN's of \$.96 Per SF

- Open, creative space with high ceilings, skylights, and lots of natural light.
- ♦ Glass conference room with whiteboards.
- ♦ Kitchen.
- ♦ 2 large glass-walled open areas.
- 2 bathrooms.