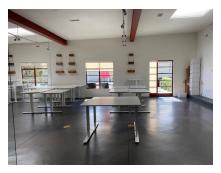

# 612A Hampton Drive- 2,290 SF Creative Offices - \$6.75 + NNN's of \$.96 Per SF

Magnificent, creative space that consists of a large open area with high ceilings, skylights, concrete floors, large office, glass-walled conference room, support area, and private outdoor patio. The space also contains a Bulthaup kitchen and bathroom with a shower.