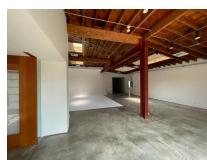

# 612A Hampton Drive- 2,290 SF Creative Offices - \$6.75 + NNN's of \$.96 Per SF

Magnificent, creative space that consists of a large open area with high ceilings, skylights, concrete floors, large office, glass-walled conference room, support area, and private outdoor patio. The space also contains a Bulthaup kitchen and bathroom with a shower.