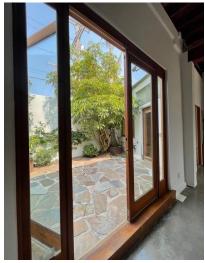

# 612A Hampton Drive- 2,290 SF Creative Offices - \$6.75 + NNN's of \$.96 Per SF

Magnificent, creative space that consists of a large open area with high ceilings, skylights, concrete floors, large office, glass-walled conference room, support area, and private outdoor patio. The space also contains a Bulthaup kitchen and bathroom with a shower.