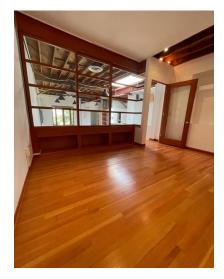

# 612A Hampton Drive- 2,290 SF Creative Offices - \$6.75 + NNN's of \$.96 Per SF

Magnificent, creative space that consists of a large open area with high ceilings, skylights, concrete floors, large office, glass-walled conference room, support area, and private outdoor patio. The space also contains a Bulthaup kitchen and bathroom with a shower.