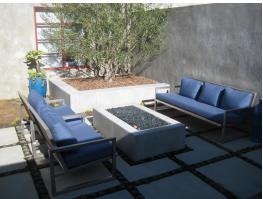

### **HAMPTON DRIVE CREATIVE COMPOUND - Building & Suite Features**

Magnificent creative office compound. Beautiful common area patio courtyard. Operable windows, skylights, secured access, and Covid friendly. Located in the heart of Venice and Silicon Beach. Short walk to Abbot Kinney restaurants, retail, services, and to Venice Beach. Easy access to the 10 Freeway, Downtown Santa Monica, Main Street, Abbot Kinney, and Rose Avenue.

# 612A Hampton Drive- 2,290 SF Creative Offices - \$6.75 + NNN's of \$.96 Per SF

Magnificent, creative space that consists of a large open area with high ceilings, skylights, concrete floors, large office, glass-walled conference room, support area, and private outdoor patio. The space also contains a Bulthaup kitchen and bathroom with a shower.