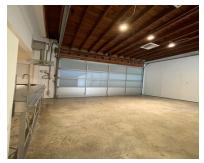

# 612B Hampton Drive - 2,187 SF Creative Offices - \$6.75 + NNN's of \$.96 Per SF

- Open, creative space with high ceilings and natural light, skylights throughout the space.
- ♦ Cyc stage.
- ♦ Kitchen.
- Rollup door off the alley.