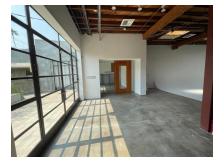

# 616 Hampton Drive - 2,751 SF Creative Offices - \$6.75 + NNN's of \$.96 Per SF

- Open, creative space with high ceilings, skylights, and lots of natural light.
- ♦ Glass conference room with whiteboards.
- ♦ Kitchen.
- ♦ 2 large glass-walled open areas.
- 2 bathrooms.