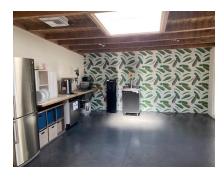

# 616 Hampton Drive - 2,751 SF Creative Offices - \$6.75 + NNN's of \$.96 Per SF

- Open, creative space with high ceilings, skylights, and lots of natural light.
- ♦ Glass conference room with whiteboards.
- ♦ Kitchen.
- ♦ 2 large glass-walled open areas.
- 2 bathrooms.