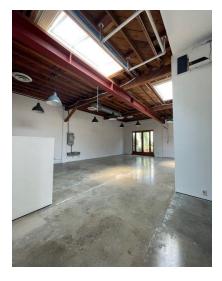

# 612B Hampton Drive - 2,187 SF Creative Offices - \$6.75 + NNN's of \$.96 Per SF

- Open, creative space with high ceilings and natural light, skylights throughout the space.
- ♦ Cyc stage.
- ♦ Kitchen.
- Rollup door off the alley.

# 616 Hampton Drive - 2,751 SF Creative Offices - \$6.75 + NNN's of \$.96 Per SF

- Open, creative space with high ceilings, skylights, and lots of natural light.
- ♦ Glass conference room with whiteboards.
- ♦ Kitchen.
- ♦ 2 large glass-walled open areas.
- 2 bathrooms.