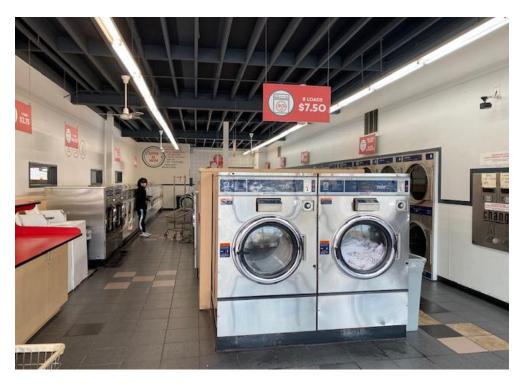

**Current Tenant Information** Formerly occupied by Classic Speedwash Laundromat. The property is now vacant.