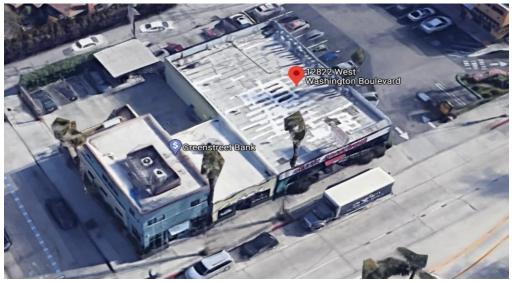

6 Parking Spaces in the Rear of the property

**Overhead View** 

Assessor Plat Map 12822 WEST WASHINGTON BLVD, CULVER CITY, CALIFORNIA

ASSESSMEN'S MAP COUNTY OF LOS ANGELES, CALLER.