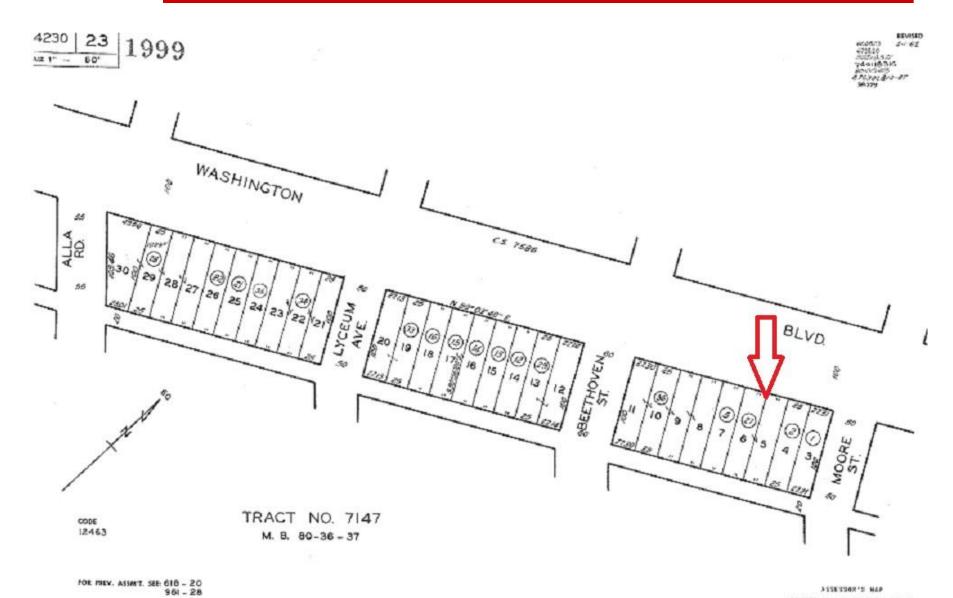

Alley 20-foot alley at the rear of the property.

Zoning CG - Culver City. Assessor Parcel 4230-023-027.

Year Built 1961 per public record.

**Parking** 6 spaces in the rear of the building.

**Description** Easily divisible into 2 units. High ceilings. 2 bathrooms.

6 Parking Spaces in the Rear of the property

**Overhead View** 

Assessor Plat Map 12822 WEST WASHINGTON BLVD, CULVER CITY, CALIFORNIA

ASSESSMEN'S MAP COUNTY OF LOS ANGELES, CALLER.