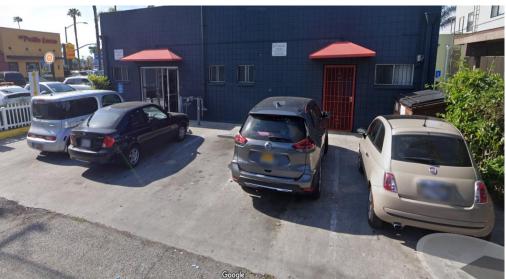

Alley 20-foot alley at the rear of the property.

Zoning CG - Culver City. Assessor Parcel 4230-023-027.

Year Built 1961 per public record.

**Parking** 6 spaces in the rear of the building.

**Description** Easily divisible into 2 units. High ceilings. 2 bathrooms.

6 Parking Spaces in the Rear of the property

**Overhead View** 

Assessor Plat Map 12822 WEST WASHINGTON BLVD, CULVER CITY, CALIFORNIA

ASSESSMEN'S MAP COUNTY OF LOS ANGELES, CALLER.