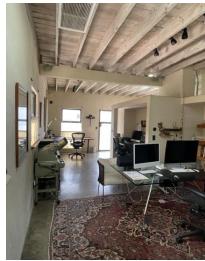

## 614 Hampton Drive - 2,187 SF Creative Office - \$6.75 + NNN's of \$.98 Per SF

- Open, creative space with high ceilings and natural light.
- ♦ Shared common area patio.
- ♦ Kitchen.
- 2 bathrooms.

### 618 - 624 Hampton Drive - 3,532 SF Creative Offices - \$6.75 + NNN's of \$.98 Per SF

- ♦ Open, creative space with high ceilings, skylights, and lots of natural light.
- Glass conference room.
- ♦ Kitchen.
- ♦ 2 bathrooms.
- Storage area.