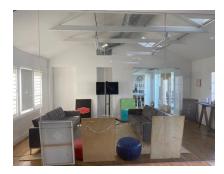

#### 610 Hampton Drive - 1,053 SF Creative Office - \$6.75 + NNN's of \$.98 Per SF

- ♦ Beautifully built out creative office.
- Private patio.
- ♦ Kitchen.
- ♦ 2 bathrooms (1 with a steam shower).
- Secured access.