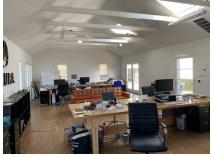

#### 610 Hampton Drive - 1,053 SF Creative Office - \$6.75 + NNN's of \$.98 Per SF

- ♦ Beautifully built out creative office.
- Private patio.
- ♦ Kitchen.
- ♦ 2 bathrooms (1 with a steam shower).
- Secured access.

## 614 Hampton Drive - 2,187 SF Creative Office - \$6.75 + NNN's of \$.98 Per SF

- Open, creative space with high ceilings and natural light.
- ♦ Shared common area patio.
- ♦ Kitchen.
- 2 bathrooms.