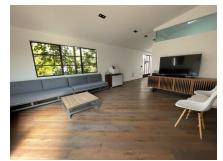

#### 610 Hampton Drive - 1,053 SF Creative Office - \$6.75 + NNN's of \$.98 Per SF

- ♦ Beautifully built out creative office.
- Private patio.
- ♦ Kitchen.
- ♦ 2 bathrooms (1 with a steam shower).
- Secured access.

## 614 Hampton Drive - 2,187 SF Creative Office - \$6.75 + NNN's of \$.98 Per SF

- Open, creative space with high ceilings and natural light.
- ♦ Shared common area patio.
- ♦ Kitchen.
- 2 bathrooms.

### 618 - 624 Hampton Drive - 3,532 SF Creative Offices - \$6.75 + NNN's of \$.98 Per SF

- ♦ Open, creative space with high ceilings, skylights, and lots of natural light.
- Glass conference room.
- ♦ Kitchen.
- ♦ 2 bathrooms.
- Storage area.