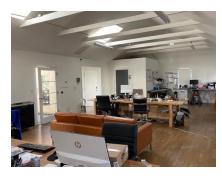

## 614 Hampton Drive - 2,187 SF Creative Office - \$6.75 + NNN's of \$.98 Per SF

- Open, creative space with high ceilings and natural light.
- ♦ Shared common area patio.
- ♦ Kitchen.
- 2 bathrooms.

### 618 - 624 Hampton Drive - 3,532 SF Creative Offices - \$6.75 + NNN's of \$.98 Per SF

- ♦ Open, creative space with high ceilings, skylights, and lots of natural light.
- Glass conference room.
- ♦ Kitchen.
- ♦ 2 bathrooms.
- Storage area.