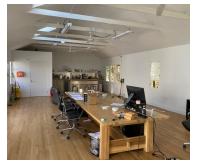

## 614 Hampton Drive - 2,187 SF Creative Office - \$6.75 + NNN's of \$.98 Per SF

- Open, creative space with high ceilings and natural light.
- ♦ Shared common area patio.
- ♦ Kitchen.
- 2 bathrooms.

### 618 - 624 Hampton Drive - 3,532 SF Creative Offices - \$6.75 + NNN's of \$.98 Per SF

- ♦ Open, creative space with high ceilings, skylights, and lots of natural light.
- Glass conference room.
- ♦ Kitchen.
- ♦ 2 bathrooms.
- Storage area.