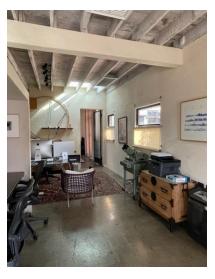

## 614 Hampton Drive - 2,187 SF Creative Office - \$6.75 + NNN's of \$.98 Per SF

- Open, creative space with high ceilings and natural light.
- ♦ Shared common area patio.
- ♦ Kitchen.
- 2 bathrooms.

### 618 - 624 Hampton Drive - 3,532 SF Creative Offices - \$6.75 + NNN's of \$.98 Per SF

- ♦ Open, creative space with high ceilings, skylights, and lots of natural light.
- Glass conference room.
- ♦ Kitchen.
- ♦ 2 bathrooms.
- Storage area.