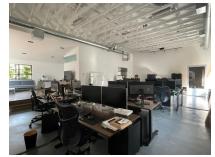

## 614 Hampton Drive - 2,187 SF Creative Office - \$6.75 + NNN's of \$.98 Per SF

- Open, creative space with high ceilings and natural light.
- ♦ Shared common area patio.
- ♦ Kitchen.
- 2 bathrooms.

### 618 - 624 Hampton Drive - 3,532 SF Creative Offices - \$6.75 + NNN's of \$.98 Per SF

- ♦ Open, creative space with high ceilings, skylights, and lots of natural light.
- Glass conference room.
- ♦ Kitchen.
- ♦ 2 bathrooms.
- Storage area.