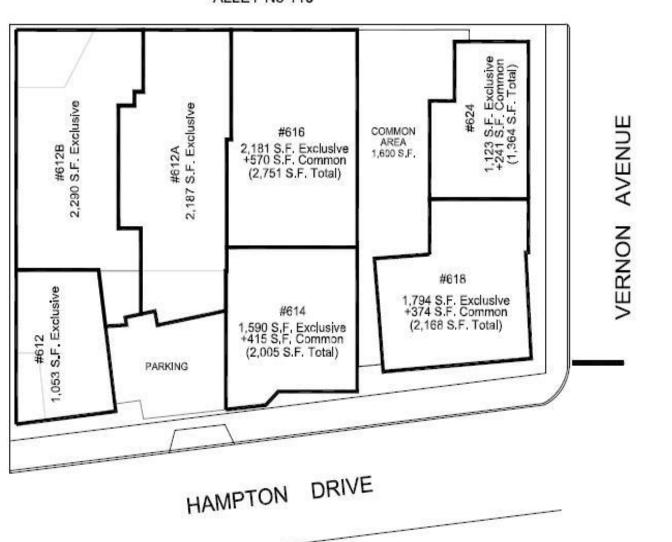

#### 610 Hampton Drive - 1,053 SF Creative Office - \$6.75 + NNN's of \$.98 Per SF

- ♦ Beautifully built out creative office.
- Private patio.
- ♦ Kitchen.
- ♦ 2 bathrooms (1 with a steam shower).
- Secured access.

## 614 Hampton Drive - 2,187 SF Creative Office - \$6.75 + NNN's of \$.98 Per SF

- Open, creative space with high ceilings and natural light.
- ♦ Shared common area patio.
- ♦ Kitchen.
- 2 bathrooms.

### 618 - 624 Hampton Drive - 3,532 SF Creative Offices - \$6.75 + NNN's of \$.98 Per SF

- ♦ Open, creative space with high ceilings, skylights, and lots of natural light.
- Glass conference room.
- ♦ Kitchen.
- ♦ 2 bathrooms.
- Storage area.

# **610 Hampton**

**614 Hampton** 

618 - 624 Hampton

ALLEY No 113

1513 6<sup>th</sup> Street, Suite 201 A • Santa Monica, CA 90401 • (310) 458-4100 • FAX (310) 458-4100 <u>www.muselli.net</u>

<u>DRE BROKER # 00825237</u>