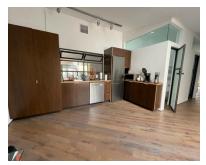

#### 610 Hampton Drive - 1,053 SF Creative Office - \$6.75 + NNN's of \$.98 Per SF

- ♦ Beautifully built out creative office.
- Private patio.
- ♦ Kitchen.
- ♦ 2 bathrooms (1 with a steam shower).
- Secured access.

## 614 Hampton Drive - 2,187 SF Creative Office - \$6.75 + NNN's of \$.98 Per SF

- Open, creative space with high ceilings and natural light.
- ♦ Shared common area patio.
- ♦ Kitchen.
- 2 bathrooms.

### 618 - 624 Hampton Drive - 3,532 SF Creative Offices - \$6.75 + NNN's of \$.98 Per SF

- ♦ Open, creative space with high ceilings, skylights, and lots of natural light.
- Glass conference room.
- ♦ Kitchen.
- ♦ 2 bathrooms.
- Storage area.