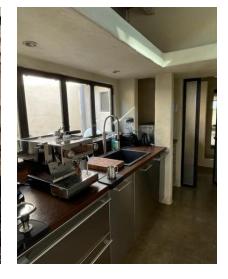

#### 610 Hampton Drive - 1,053 SF Creative Office - \$6.75 + NNN's of \$.98 Per SF

- ♦ Beautifully built out creative office.
- Private patio.
- ♦ Kitchen.
- ♦ 2 bathrooms (1 with a steam shower).
- Secured access.

## 614 Hampton Drive - 2,187 SF Creative Office - \$6.75 + NNN's of \$.98 Per SF

- Open, creative space with high ceilings and natural light.
- ♦ Shared common area patio.
- ♦ Kitchen.
- 2 bathrooms.

### 618 - 624 Hampton Drive - 3,532 SF Creative Offices - \$6.75 + NNN's of \$.98 Per SF

- ♦ Open, creative space with high ceilings, skylights, and lots of natural light.
- Glass conference room.
- ♦ Kitchen.
- ♦ 2 bathrooms.
- Storage area.