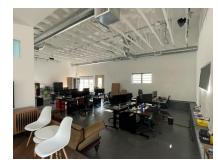

## 614 Hampton Drive - 2,187 SF Creative Office - \$6.75 + NNN's of \$.98 Per SF

- Open, creative space with high ceilings and natural light.
- ♦ Shared common area patio.
- ♦ Kitchen.
- 2 bathrooms.

### 618 - 624 Hampton Drive - 3,532 SF Creative Offices - \$6.75 + NNN's of \$.98 Per SF

- ♦ Open, creative space with high ceilings, skylights, and lots of natural light.
- Glass conference room.
- ♦ Kitchen.
- ♦ 2 bathrooms.
- Storage area.