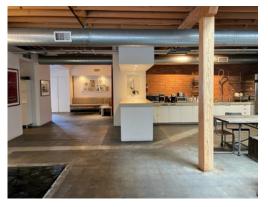

## 2254 S. SEPULVEDA BLVD LOS ANGELES 90064

Immaculate 11,000 square foot, 2-story office building at Sepulveda and Olympic. Bow truss ceilings, polished concrete floors, exposed brick, wood and upscale finishes throughout. Built out with a mix of conference rooms, executive suites, smaller offices, bullpens, and large open work spaces to meet various office needs.

Features: • Space can be delivered fully wired and furniture is negotiable

• 2 editing/post-production rooms, 3 conference rooms, server room

2 full kitchens

• 4 restrooms total – two located on each floor