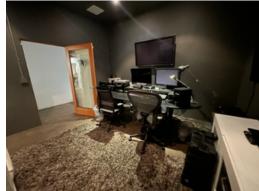

## 2254 S. SEPULVEDA BLVD LOS ANGELES 90064

Immaculate 11,000 square foot, 2-story office building at Sepulveda and Olympic. Bow truss ceilings, polished concrete floors, exposed brick, wood and upscale finishes throughout. Built out with a mix of conference rooms, executive suites, smaller offices, bullpens, and large open work spaces to meet various office needs.

Features: • Space can be delivered fully wired and furniture is negotiable

• 2 editing/post-production rooms, 3 conference rooms, server room

2 full kitchens

• 4 restrooms total – two located on each floor