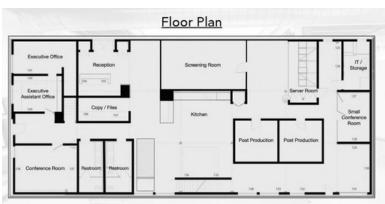

Features: • Space can be delivered fully wired and furniture is negotiable

• 2 editing/post-production rooms, 3 conference rooms, server room

2 full kitchens

• 4 restrooms total – two located on each floor

• Separate, private, garage door entrance off Tennessee Avenue

Secured entry and reception area

Area: • Close proximity to Sawtelle/Olympic shopping district, 405 and 10 freeways. Google offices, retail and restaurants.