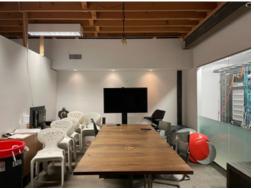

## 2254 S. SEPULVEDA BLVD LOS ANGELES 90064

Immaculate 11,000 square foot, 2-story office building at Sepulveda and Olympic. Bow truss ceilings, polished concrete floors, exposed brick, wood and upscale finishes throughout. Built out with a mix of conference rooms, executive suites, smaller offices, bullpens, and large open work spaces to meet various office needs.

Features: • Space can be delivered fully wired and furniture is negotiable

• 2 editing/post-production rooms, 3 conference rooms, server room

2 full kitchens

• 4 restrooms total – two located on each floor