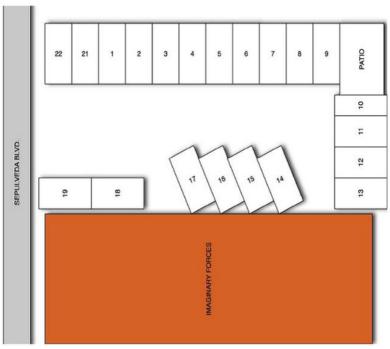

Date Available: • May 1, 2022

Size: • 5,500-11,000 SF

Rental Rate: • \$3.33/SF Modified Gross

Lease Term: ● Lease expires Feb 28, 2025, longer term possible

Parking: • Twenty two (22) striped parking spaces in private gated lot at no additional charge. Additional parking available if tandem

## 2254 S. SEPULVEDA BLVD LOS ANGELES 90064

Second Floor

Parking Lot Layout

1513 6th Street, Suite 201 A • Santa Monica, CA 90401 • (310) 458-4100 • FAX (310) 458-4100 www.muselli.net DRE BROKER # 00825237