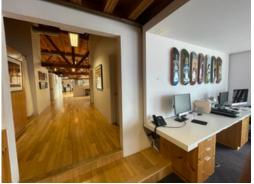

## 2254 S. SEPULVEDA BLVD LOS ANGELES 90064

Immaculate 11,000 square foot, 2-story office building at Sepulveda and Olympic. Bow truss ceilings, polished concrete floors, exposed brick, wood and upscale finishes throughout. Built out with a mix of conference rooms, executive suites, smaller offices, bullpens, and large open work spaces to meet various office needs.