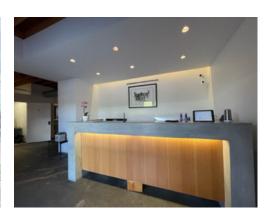

## 2254 S. SEPULVEDA BLVD LOS ANGELES 90064

Immaculate 11,000 square foot, 2-story office building at Sepulveda and Olympic. Bow truss ceilings, polished concrete floors, exposed brick, wood and upscale finishes throughout. Built out with a mix of conference rooms, executive suites, smaller offices, bullpens, and large open work spaces to meet various office needs.

Features: • Space can be delivered fully wired and furniture is negotiable

• 2 editing/post-production rooms, 3 conference rooms, server room

2 full kitchens

• 4 restrooms total – two located on each floor