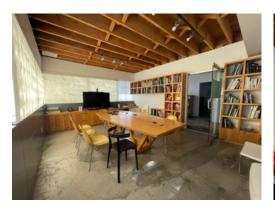

## 2254 S. SEPULVEDA BLVD LOS ANGELES 90064

Immaculate 11,000 square foot, 2-story office building at Sepulveda and Olympic. Bow truss ceilings, polished concrete floors, exposed brick, wood and upscale finishes throughout. Built out with a mix of conference rooms, executive suites, smaller offices, bullpens, and large open work spaces to meet various office needs.

Features: • Space can be delivered fully wired and furniture is negotiable

• 2 editing/post-production rooms, 3 conference rooms, server room

2 full kitchens

• 4 restrooms total – two located on each floor