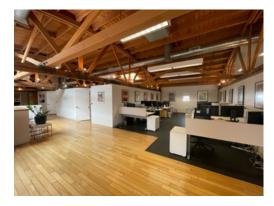

## 2254 S. SEPULVEDA BLVD LOS ANGELES 90064

Immaculate 11,000 square foot, 2-story office building at Sepulveda and Olympic. Bow truss ceilings, polished concrete floors, exposed brick, wood and upscale finishes throughout. Built out with a mix of conference rooms, executive suites, smaller offices, bullpens, and large open work spaces to meet various office needs.