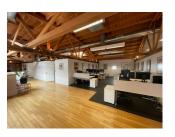

## 2254 S. SEPULVEDA BLVD LOS ANGELES 90064

Immaculate 11,000 square foot, 2-story office building at Sepulveda and Olympic. Bow truss ceilings, polished concrete floors, exposed brick, wood and upscale finishes throughout. Built out with a mix of conference rooms, executive suites, smaller offices, bullpens, and large open work spaces to meet various office needs.

Features: • Space can be delivered fully wired and furniture is negotiable

• 2 editing/post-production rooms, 3 conference rooms, server room

2 full kitchens

• 4 restrooms total – two located on each floor