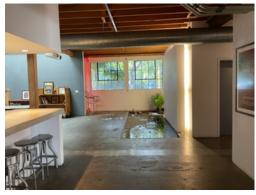

## 2254 S. SEPULVEDA BLVD LOS ANGELES 90064

Immaculate 11,000 square foot, 2-story office building at Sepulveda and Olympic. Bow truss ceilings, polished concrete floors, exposed brick, wood and upscale finishes throughout. Built out with a mix of conference rooms, executive suites, smaller offices, bullpens, and large open work spaces to meet various office needs.

• Separate, private, garage door entrance off Tennessee Avenue

Secured entry and reception area

Area: • Close proximity to Sawtelle/Olympic shopping district, 405 and 10 freeways. Google offices, retail and restaurants.