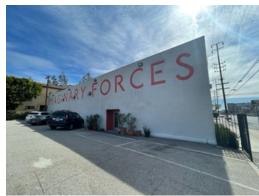

## 2254 S. SEPULVEDA BLVD LOS ANGELES 90064

Immaculate 11,000 square foot, 2-story office building at Sepulveda and Olympic. Bow truss ceilings, polished concrete floors, exposed brick, wood and upscale finishes throughout. Built out with a mix of conference rooms, executive suites, smaller offices, bullpens, and large open work spaces to meet various office needs.

• Separate, private, garage door entrance off Tennessee Avenue

Secured entry and reception area

Area: • Close proximity to Sawtelle/Olympic shopping district, 405 and 10 freeways. Google offices, retail and restaurants.