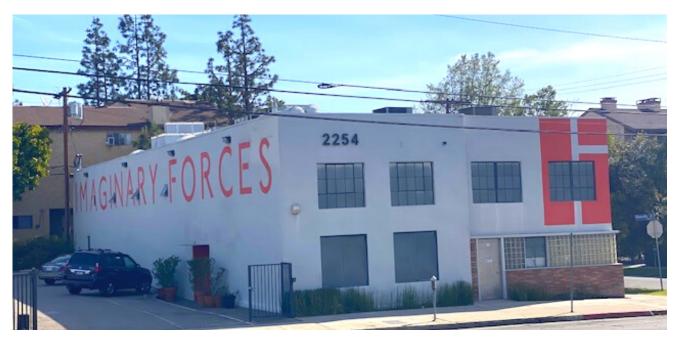

## 2254 S. SEPULVEDA BLVD LOS ANGELES 90064

Laura Pozarny, Executive Vice-President (310) 458-4100 ext: 222 lpozarny@muselli.net DRE License 02129230 Evan Pozarny, Executive Vice-President (310) 458-4100 ext: 221 epozarny@muselli.net DRE License 01304769

## 2254 S. SEPULVEDA BLVD LOS ANGELES 90064

Immaculate 11,000 square foot, 2-story office building at Sepulveda and Olympic. Bow truss ceilings, polished concrete floors, exposed brick, wood and upscale finishes throughout. Built out with a mix of conference rooms, executive suites, smaller offices, bullpens, and large open work spaces to meet various office needs.