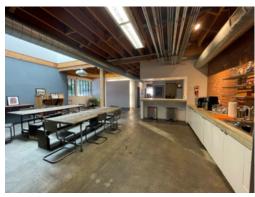

## 2254 S. SEPULVEDA BLVD LOS ANGELES 90064

Immaculate 11,000 square foot, 2-story office building at Sepulveda and Olympic. Bow truss ceilings, polished concrete floors, exposed brick, wood and upscale finishes throughout. Built out with a mix of conference rooms, executive suites, smaller offices, bullpens, and large open work spaces to meet various office needs.

Features: • Space can be delivered fully wired and furniture is negotiable

• 2 editing/post-production rooms, 3 conference rooms, server room

2 full kitchens

• 4 restrooms total – two located on each floor