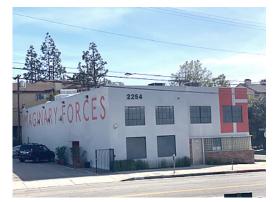

## 2254 S. SEPULVEDA BLVD LOS ANGELES 90064

Laura Pozarny, Executive Vice-President (310) 458-4100 ext: 222 lpozarny@muselli.net DRE License 02129230 Evan Pozarny, Executive Vice-President (310) 458-4100 ext: 221 epozarny@muselli.net DRE License 01304769

## 2254 S. SEPULVEDA BLVD LOS ANGELES 90064

Immaculate 11,000 square foot, 2-story office building at Sepulveda and Olympic. Bow truss ceilings, polished concrete floors, exposed brick, wood and upscale finishes throughout. Built out with a mix of conference rooms, executive suites, smaller offices, bullpens, and large open work spaces to meet various office needs.