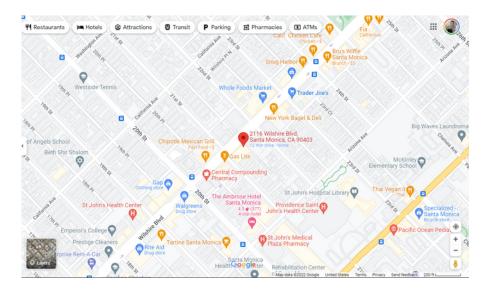

## 2102 - 2116 WILSHIRE BLVD SANTA MONICA 90403

Laura Pozarny, Executive Vice-President (310) 458-4100 ext: 222 lpozarny@muselli.net DRE License 02129230 Evan Pozarny, Executive Vice-President (310) 458-4100 ext: 221 epozarny@muselli.net DRE License 01304769

Area: • Convenient location on Wilshire and 21st Street

• Close to Whole Foods, Trader Joes, restaurants and retail

1513 6th Street, Suite 201 A • Santa Monica, CA 90401 • (310) 458-4100 • FAX (310) 458-4100 www.muselli.net DRE BROKER # 00825237