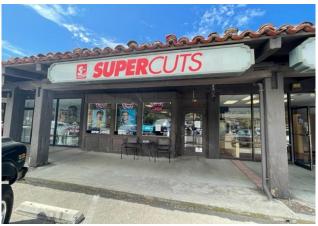

#### **Highlights**

- 6 Hair Workstations, 2 Hair washing sinks.
- Reception area.
- 1 ADA Bathroom.
- Back office/storage area.
- Washer and dryer hookups, with an additional sink.
- Former Supercuts space.

**Prior Tenant - Supercuts** 