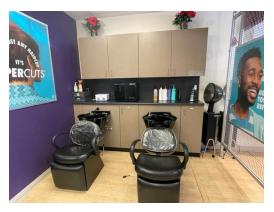

#### **Highlights**

- 6 Hair Workstations, 2 Hair washing sinks.
- Reception area.
- 1 ADA Bathroom.
- Back office/storage area.
- Washer and dryer hookups, with an additional sink.
- Former Supercuts space.

**Prior Tenant - Supercuts** 