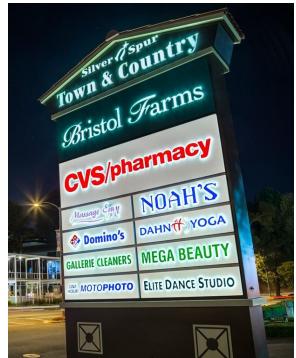

#### CO-TENANTS INCLUDE CVS + BRISTOL FARMS + SCHOOL OF ROCK!

#### **Neighboring Tenants & Market Area**

- Neighboring tenants include Bristol Farms, CVS, School of Roch, Massage Envy, Jenny Craig, Noah's Bagels, and Domino's.
- Highly desirable location located just east of Promenade on the Peninsula and Peninsula Shopping Center.