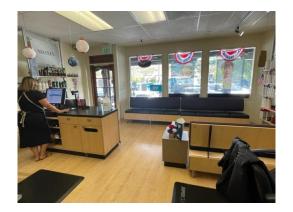

# 891 Silver Spur Road, Rolling Hills Estates, CA 90274 Former Hair Salon Space

800 SF at a below market rental rate starting at \$3.65 per SF NNN. NNN costs are approximately \$.67 per sf per month.

#### **Highlights**

- 6 Hair Workstations, 2 Hair washing sinks.
- Reception area.
- 1 ADA Bathroom.
- Back office/storage area.
- Washer and dryer hookups, with an additional sink.
- Former Supercuts space.

**Prior Tenant - Supercuts** 