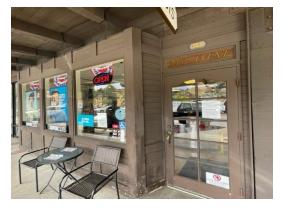

# 891 Silver Spur Road, Rolling Hills Estates, CA 90274 Former Hair Salon Space

800 SF at a below market rental rate starting at \$3.65 per SF NNN. NNN costs are approximately \$.67 per sf per month.

**Prior Tenant - Supercuts** 