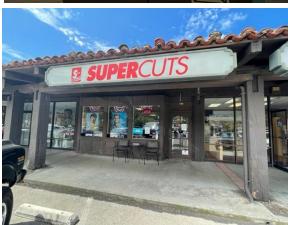

#### **Highlights**

- 6 Hair Workstations, 2 Hair washing sinks.
- Reception area.
- 1 ADA Bathroom.
- Back office/storage area.
- Washer and dryer hookups, with an additional sink.
- Former Supercuts space.

**Prior Tenant - Supercuts** 