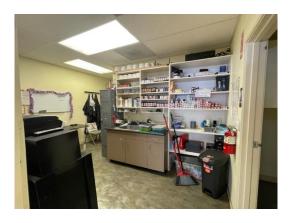

# 891 Silver Spur Road, Rolling Hills Estates, CA 90274 Former Hair Salon Space

800 SF at a below market rental rate starting at \$3.65 per SF NNN. NNN costs are approximately \$.67 per sf per month.

#### **Highlights**

- 6 Hair Workstations, 2 Hair washing sinks.
- Reception area.
- 1 ADA Bathroom.
- Back office/storage area.
- Washer and dryer hookups, with an additional sink.
- Former Supercuts space.

**Prior Tenant - Supercuts** 