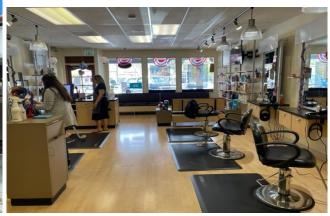

#### **Highlights**

- 6 Hair Workstations, 2 Hair washing sinks.
- Reception area.
- 1 ADA Bathroom.
- Back office/storage area.
- Washer and dryer hookups, with an additional sink.
- Former Supercuts space.

**Prior Tenant - Supercuts** 