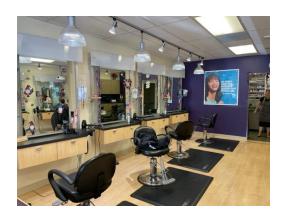

#### **Highlights**

- 6 Hair Workstations, 2 Hair washing sinks.
- Reception area.
- 1 ADA Bathroom.
- Back office/storage area.
- Washer and dryer hookups, with an additional sink.
- Former Supercuts space.

**Prior Tenant - Supercuts** 