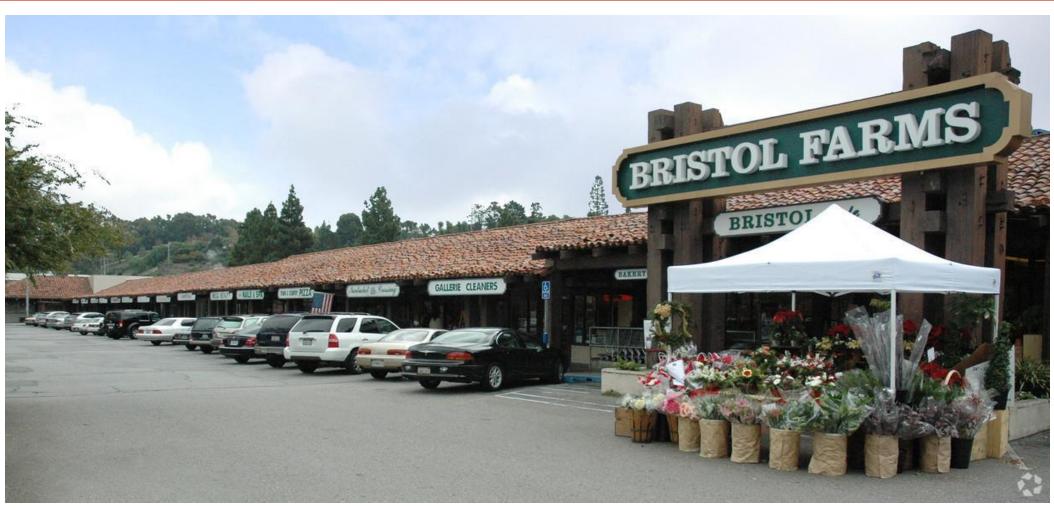

#### **Neighboring Tenants & Market Area**

- Neighboring tenants include Bristol Farms, CVS, School of Roch, Massage Envy, Jenny Craig, Noah's Bagels, and Domino's.
- Highly desirable location located just east of Promenade on the Peninsula and Peninsula Shopping Center.

# **Silver Spur Town & Country Shopping Center**