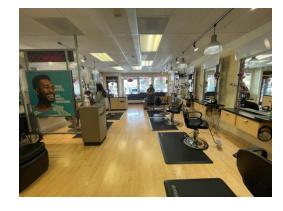

#### **Highlights**

- 6 Hair Workstations, 2 Hair washing sinks.
- Reception area.
- 1 ADA Bathroom.
- Back office/storage area.
- Washer and dryer hookups, with an additional sink.
- Former Supercuts space.

**Prior Tenant - Supercuts** 