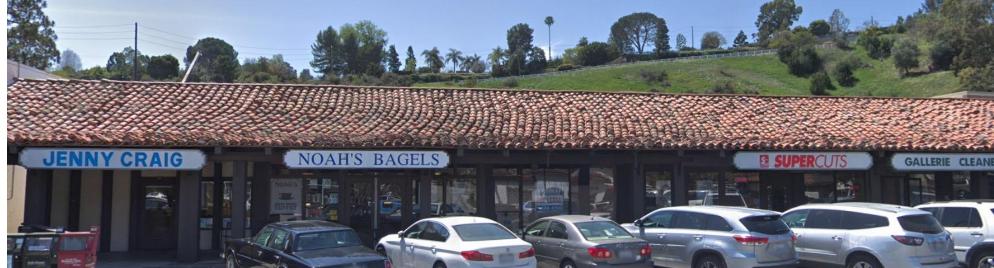

#### **Neighboring Tenants & Market Area**

- Neighboring tenants include Bristol Farms, CVS, School of Roch, Massage Envy, Jenny Craig, Noah's Bagels, and Domino's.
- Highly desirable location located just east of Promenade on the Peninsula and Peninsula Shopping Center.

**Prior Tenant - Supercuts** 