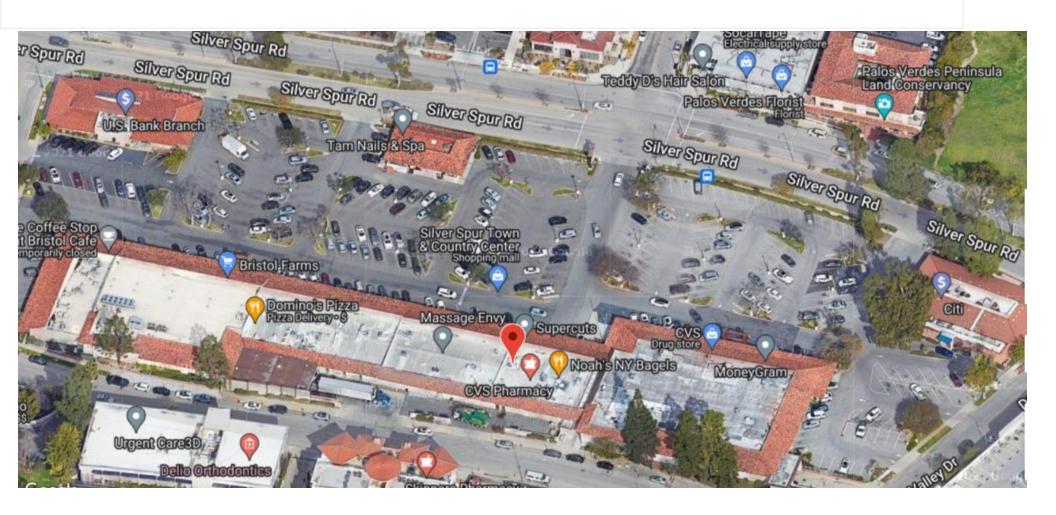

#### **Parking**

 400 common area parking spaces on-site and included at no additional charge.

#### **Neighboring Tenants & Market Area**

- Neighboring tenants include Bristol Farms, CVS, School of Roch, Massage Envy, Jenny Craig, Noah's Bagels, and Domino's.
- Highly desirable location located just east of Promenade on the Peninsula and Peninsula Shopping Center.