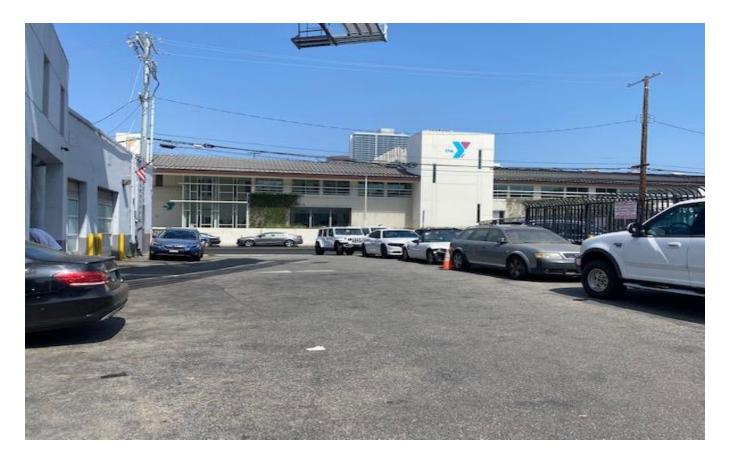

easy access to the Santa Monica

405 and the Santa Monica 10 freeways.

**Tenants** Tenants in the area include the new Target City across the street., Best Buy, Ralphs,

Trader Joe's, Allans's Pet Center, Bed Bath & Beyond, Don Antonio's, Taco Bell,

Home Carpets & Window Treatments,

Adjacent to **Sawtelle Japantown** a true gem of West Los Angeles. It is known for the trendy shops and restaurants centered on Sawtelle Boulevard. Take a stroll through the neighborhood and shop kitschy boutiques, nosh on delicious multicultural fare and

more. Click here for more information on Sawtelle Japantown.

Demographics & Traffic Counts

\$90,000.00 median household income.

348,000 households.

379,000 daytime employees.

The average age is 39. 43,000 cars per day.







# **Photo Gallery**







#### **Rear Parking Lot**



### **Property Location**



1513 6<sup>th</sup> Street, Suite 201 A • Santa Monica, CA 90401 • (310) 458-4100 • FAX (310) 458-4100 <u>www.muselli.net</u>

<u>DRE BROKER # 00825237</u>

All information furnished is from sources deemed reliable and which we believe to be correct, but representation or guarantee is given as to its accuracy and is subject to errors and omissions. All measurements are approximate and have not been verified by the Broker. You are advised to conduct an independent investigation to verify all information.