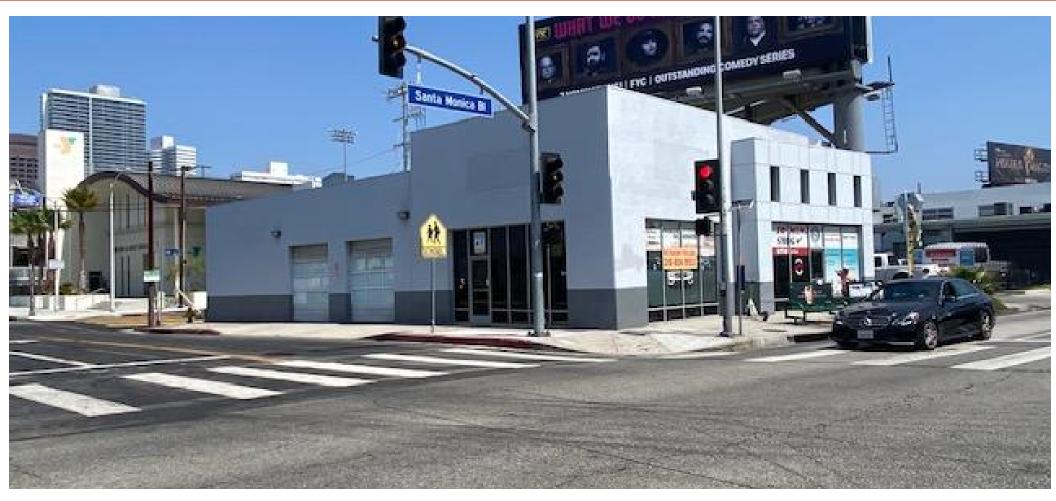

# **Property Highlights**

11825 Santa Monica Blvd, Unit A, is a signalized corner location, situated amongst prime retail, restaurants, and heavy foot and car traffic. Lessor prefers a deli, bodega or market to fill this beautiful ground floor retail space.

street parking on Ohio Avenue.

**Highlights** Bright open corner storefront, high visibility with a large window line.

1 ADA Bathroom.

1 reserved parking space at no additional charge.

Market Area Prime West Los Angeles high traffic location with easy access to the Santa Monica

405 and the Santa Monica 10 freeways.

**Tenants** Tenants in the area include the new Target City across the street., Best Buy, Ralphs,

Trader Joe's, Allans's Pet Center, Bed Bath & Beyond, Don Antonio's, Taco Bell,