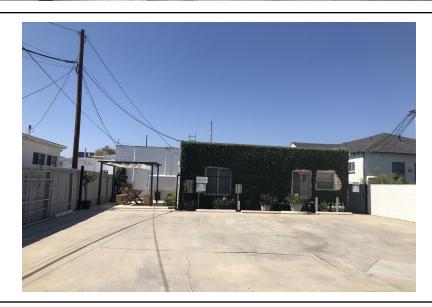

### **Property Information**

2020 Pico Boulevard consists of a nicely improved 1,570 SF office in a single-story building. Private front and rear entrances make it ideal for Social Distancing. It is located near the signalized intersection of 20th Street and Pico Boulevards. Santa Monica College is less than a quarter-mile away at 19th and Pico Boulevard. Easy access to Santa Monica, Marina Del Rey, Abbot Kinney, Pacific Palisades, West Los Angeles, Culver City, and Venice.

Excellent ground floor space with prominent street frontage.

Hardwood floors.

Skylights.

Improved with many offices and a conference room.

Kitchen with sink and storage.

Heating and Air Conditioning System.

There is an outside community patio area with seating.

**Bathrooms** 2 bathrooms.

Parking 4 tandem parking spaces at No Cost.

Area Great central Santa Monica location.

Restaurants and fast food nearby.

Santa Monica College is one block West.