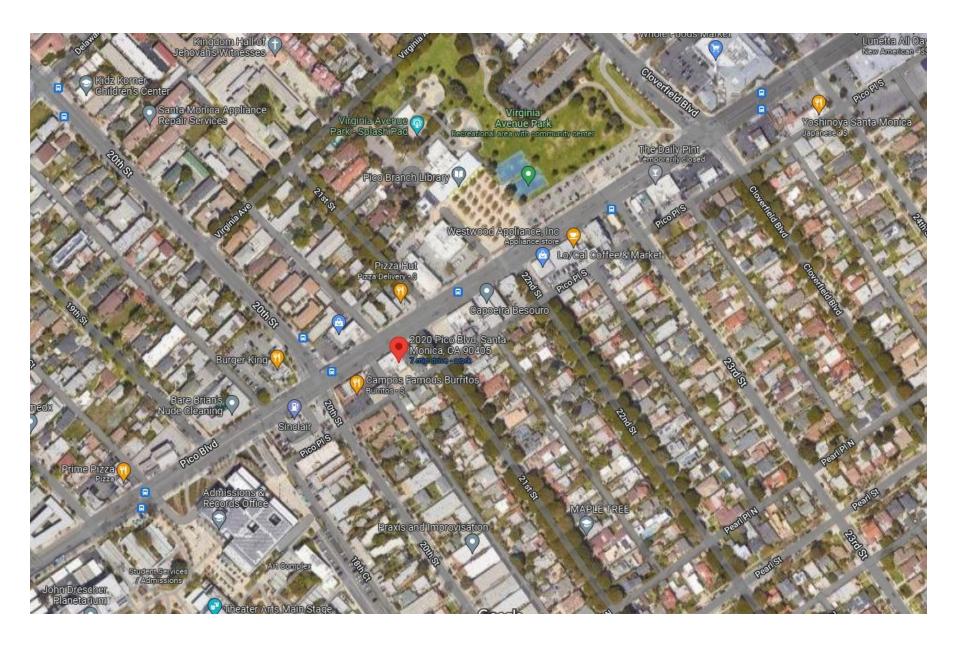

### **Property Information**

2020 Pico Boulevard consists of a nicely improved 1,570 SF office in a single-story building. Private front and rear entrances make it ideal for Social Distancing. It is located near the signalized intersection of 20th Street and Pico Boulevards. Santa Monica College is less than a quarter-mile away at 19th and Pico Boulevard. Easy access to Santa Monica, Marina Del Rey, Abbot Kinney, Pacific Palisades, West Los Angeles, Culver City, and Venice.

There is an outside community patio area with seating.

**Bathrooms** 2 bathrooms.

Parking 4 tandem parking spaces at No Cost.

Area Great central Santa Monica location.

Restaurants and fast food nearby.

Santa Monica College is one block West.

Santa Monica City Bus Service.

Virginia Avenue Public Park is across the street.

**Prior Use** Former Geico Insurance Office.

**Zoning** Neighborhood Commercial - NC