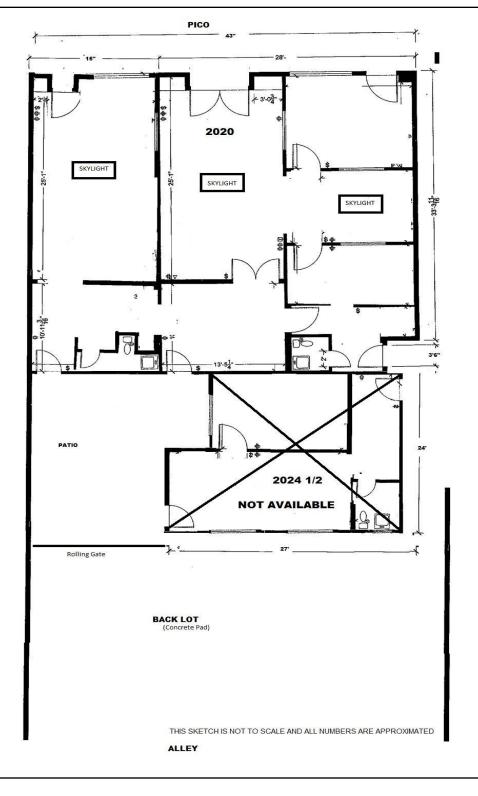

Rental Rate \$3.75 per SF. The lessee pays for electricity, janitorial, and gas. The Lessor pays for

water and exterior maintenance.

**Space** 1,570 square feet with private offices, open areas, a conference room, and storage.

Excellent ground floor space with prominent street frontage.

Hardwood floors.

Skylights.

Improved with many offices and a conference room.

Kitchen with sink and storage.

Heating and Air Conditioning System.

There is an outside community patio area with seating.

**Bathrooms** 2 bathrooms.

Parking 4 tandem parking spaces at No Cost.

Area Great central Santa Monica location.

Restaurants and fast food nearby.

Santa Monica College is one block West.