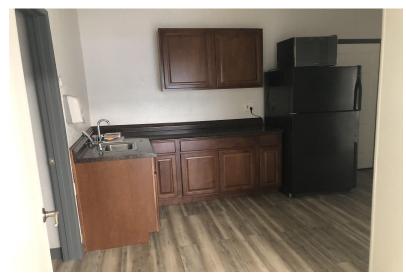

Excellent ground floor space with prominent street frontage.

Hardwood floors.

Skylights.

Improved with many offices and a conference room.

Kitchen with sink and storage.

Heating and Air Conditioning System.