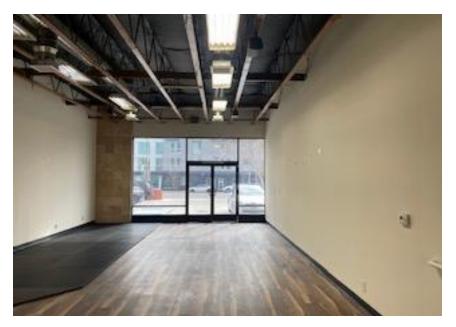

11923 Pico Boulevard is located in a prime West Los Angeles location strip center. The previous tenant was a personal trainer. This space has exposed ceilings, lots of natural light and an ADA bathroom. Schedule a tour today!

Unit Size Approximately 985 SF.

\$2.95 per SF plus NNN charges of \$0.57 per SF per month.

Available *Available now!* 

Parking 17 shared customer parking spaces at <u>No Cost.</u>

Features Open space with exposed ceiling.

ADA bathroom with shower. Rear loading with ramp.

Previously occupied by a personal training studio.

Property Details 9,500 SF Retail Strip Center on 16,553 SF corner lot with C2 Zoning.

Tenants On-Site Smart Wash, Massage, Food Mart, and Habayit Restaurant.