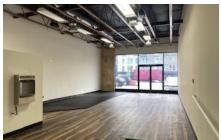

11923 Pico Boulevard is located in a prime West Los Angeles location strip center. The previous tenant was a personal trainer. This space has exposed ceilings, lots of natural light and an ADA bathroom. Schedule a tour today!

Unit Size Approximately 985 SF.

\$2.95 per SF plus NNN charges of \$0.57 per SF per month.

Available *Available now!* 

Parking 17 shared customer parking spaces at <u>No Cost.</u>

Features Open space with exposed ceiling.