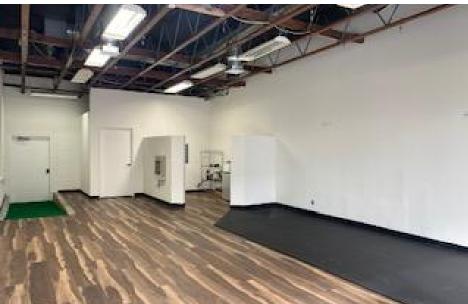

11923 Pico Boulevard is located in a prime West Los Angeles location strip center. The previous tenant was a personal trainer. This space has exposed ceilings, lots of natural light and an ADA bathroom. Schedule a tour today!

Unit Size Approximately 985 SF.

\$2.95 per SF plus NNN charges of \$0.57 per SF per month.

Available *Available now!* 

Parking 17 shared customer parking spaces at <u>No Cost.</u>

Features Open space with exposed ceiling.

ADA bathroom with shower. Rear loading with ramp.

Previously occupied by a personal training studio.

Property Details 9,500 SF Retail Strip Center on 16,553 SF corner lot with C2 Zoning.

Tenants On-Site Smart Wash, Massage, Food Mart, and Habayit Restaurant.