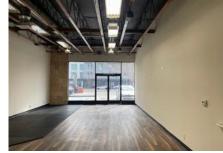

11923 Pico Boulevard is located in a prime West Los Angeles location strip center. The previous tenant was a personal trainer. This space has exposed ceilings, lots of natural light and an ADA bathroom. Schedule a tour today!

Unit Size Approximately 985 SF.

\$2.95 per SF plus NNN charges of \$0.57 per SF per month.

Available *Available now!* 

Parking 17 shared customer parking spaces at <u>No Cost.</u>

Features Open space with exposed ceiling.