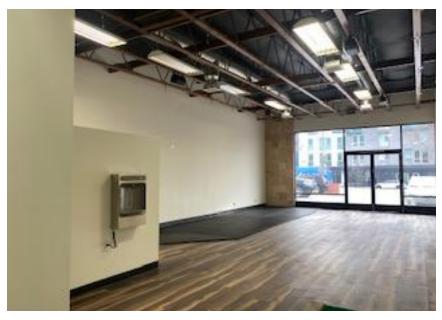

11923 Pico Boulevard is located in a prime West Los Angeles location strip center. The previous tenant was a personal trainer. This space has exposed ceilings, lots of natural light and an ADA bathroom. Schedule a tour today!

Unit Size Approximately 985 SF.

\$2.95 per SF plus NNN charges of \$0.57 per SF per month.

Available *Available now!* 

Parking 17 shared customer parking spaces at <u>No Cost.</u>

Features Open space with exposed ceiling.

ADA bathroom with shower. Rear loading with ramp.

Previously occupied by a personal training studio.

Property Details 9,500 SF Retail Strip Center on 16,553 SF corner lot with C2 Zoning.

Tenants On-Site Smart Wash, Massage, Food Mart, and Habayit Restaurant.