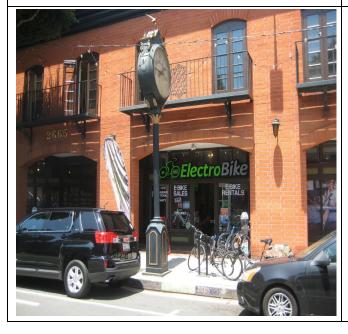

### 900 SF Retail Space with 19 feet of Prime Main Street Frontage!

Address: 2665 Main Street Suite B, Santa Monica CA 90405

Market Area:

- ◆ Located in the heart of Main Street! Tenants nearby include Starbucks, Undefeated, Night Shift, Arts and Letters, KoKo, Wolfgang Puck's Chinois on Main, Lost and Found, Enterprise Fish Company, and Urth Café.
- High-income neighborhood within walking distance.
- ◆ Easy access to the Beach, Downtown Santa Monica and Abbot Kinney.