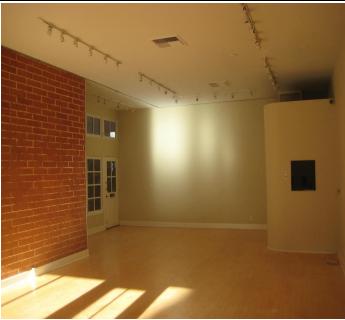

Space

- Wood floors, track lighting, and painted walls with brick accent wall.
- **Description:**
- ♦ Highly attractive French Quarter designed building with a Central Courtyard.
- ♦ AVAILABLE NOW...

**Rental Terms:** 