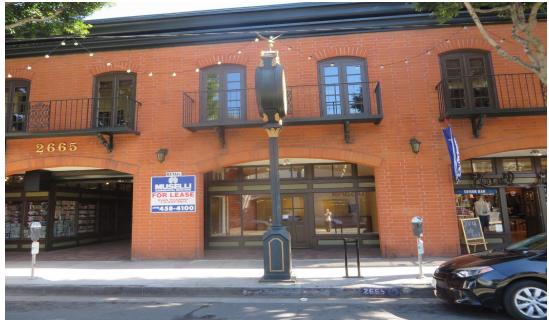

# 2665 Main Street, Santa Monica

## The New Orleans Building

### 900 SF Retail Space with 19 feet of Prime Main Street Frontage!

Address: 2665 Main Street Suite B, Santa Monica CA 90405

Market Area:

- ◆ Located in the heart of Main Street! Tenants nearby include Starbucks, Undefeated, Night Shift, Arts and Letters, KoKo, Wolfgang Puck's Chinois on Main, Lost and Found, Enterprise Fish Company, and Urth Café.
- High-income neighborhood within walking distance.
- ◆ Easy access to the Beach, Downtown Santa Monica and Abbot Kinney.

Space

- Wood floors, track lighting, and painted walls with brick accent wall.
- **Description:**
- ♦ Highly attractive French Quarter designed building with a Central Courtyard.
- ♦ AVAILABLE NOW...

**Rental Terms:** 