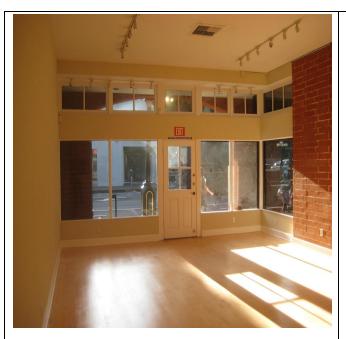

Space

- Wood floors, track lighting, and painted walls with brick accent wall.
- **Description:**
- ♦ Highly attractive French Quarter designed building with a Central Courtyard.
- ♦ AVAILABLE NOW...

**Rental Terms:** 