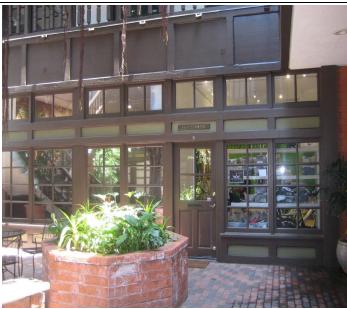

## The New Orleans Building

### 900 SF Retail Space with 19 feet of Prime Main Street Frontage!

Address: 2665 Main Street Suite B, Santa Monica CA 90405

Market Area:

- ◆ Located in the heart of Main Street! Tenants nearby include Starbucks, Undefeated, Night Shift, Arts and Letters, KoKo, Wolfgang Puck's Chinois on Main, Lost and Found, Enterprise Fish Company, and Urth Café.
- High-income neighborhood within walking distance.
- ◆ Easy access to the Beach, Downtown Santa Monica and Abbot Kinney.

Space

- Wood floors, track lighting, and painted walls with brick accent wall.
- **Description:**
- ♦ Highly attractive French Quarter designed building with a Central Courtyard.
- ♦ AVAILABLE NOW...

**Rental Terms:** 