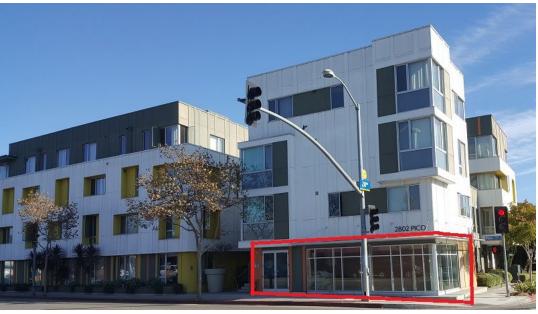

## **NEW LISTING!** Retail/Showroom/Medical Space for Lease Santa Monica, CA

### 2802 Pico Boulevard, Santa Monica, CA 90405

Size 585 SF

#### LEASE RATE \$3.95/per sq ft NNN

NNN Charges \$.75/per sq ft

Term Description

- 5 years with 5 year option. Vacant and available now
- Former Delta Instant Press
- Newer corner retail/medical/showroom space.
- ♦ High Ceilings.
- ADA Bathroom.
- Floor to ceiling windows.
- Concrete floor.
- 2 free parking spaces.

Area

- Great Santa Monica location. Walk to restaurants.
- Trader Joe's and 99 Cent Store nearby.
- 10 Freeway 5 blocks to the East.