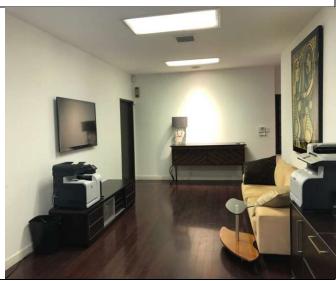

Approximately 2,050 sq ft

Lease Length: 3-5 years.

Parking: Six (6) parking spaces at no additional charge.

**Description:** Beautifully built out office with 4 large offices, glass conference room, open area, storage space/5<sup>th</sup> office, and kitchenette.

Wood floors

- Full bathroom.
- Wet bar.
- Multiple balconies overlooking Main Street.
- 10,800 square foot 2 story retail and office building.
- French Quarter Design with Central Courtyard.

Area: High income neighborhood immediately adjacent.