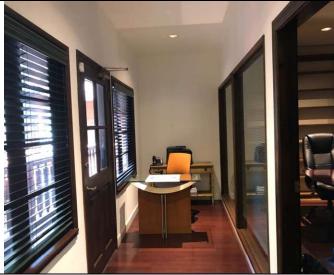

Approximately 2,050 sq ft

Lease Length: 3-5 years.

Parking: Six (6) parking spaces at no additional charge.

**Description:** Beautifully built out office with 4 large offices, glass conference room, open area, storage space/5<sup>th</sup> office, and kitchenette.

Wood floors

- Full bathroom.
- Wet bar.
- Multiple balconies overlooking Main Street.
- 10,800 square foot 2 story retail and office building.
- French Quarter Design with Central Courtyard.

Area: High income neighborhood immediately adjacent.