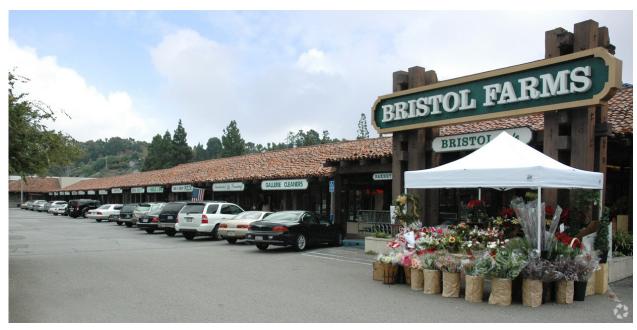

#### **Description**

- ◆ Turnkey restaurant space with Type 41 License.
- Currently occupied by Tantawan Thai Cuisine.
- Fully equipped kitchen including hood, walk in freezer, and walk in refrigerator.
- ◆ F,F,&E and Type 41 License available for purchase.
- Located in the Silver Spur Town and Country Shopping Center.
- ♦ Neighboring tenants include Bristol Farms, CVS, SuperCuts, Massage Envy, Jenny Craig, Noah's Bagels, and Domino's.
- 400 parking spaces.
- ♦ Landlord to write a new lease.
- NNN's are approximately \$.67/sq ft.

## **Photos & Location Map**