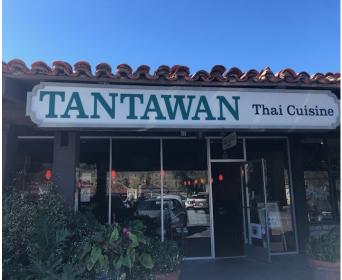

#### **Description**

- ◆ Turnkey restaurant space with Type 41 License.
- Currently occupied by Tantawan Thai Cuisine.
- Fully equipped kitchen including hood, walk in freezer, and walk in refrigerator.
- ◆ F,F,&E and Type 41 License available for purchase.
- Located in the Silver Spur Town and Country Shopping Center.
- ♦ Neighboring tenants include Bristol Farms, CVS, SuperCuts, Massage Envy, Jenny Craig, Noah's Bagels, and Domino's.
- 400 parking spaces.
- ♦ Landlord to write a new lease.
- NNN's are approximately \$.67/sq ft.

## **Photos & Location Map**