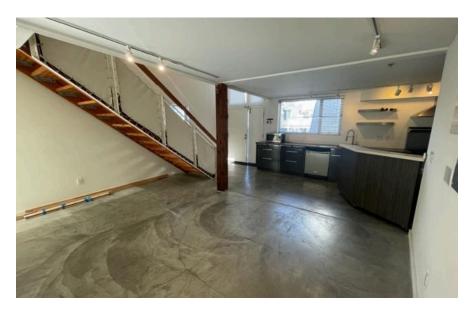

Enjoy a perfect work/life balance at 615 Hampton Drive. This modern 2-story loft unit comes with a full kitchen, 2 full bathrooms and 2 spacious patios that overlook Main Street.

This nicely improved 1,762 SF creative office space sits behind Main Street in Venice and is within walking distance to some of the city's most coveted shops and dining. It is located near the intersection of Main Street and Vernon and within walking distance of the famous Gold's Gym, Google, Rose Ave, Abbot Kinney, and Venice Beach.

Kitchen Full Kitchen

Parking 1 gated tandem parking spot included at no additional charge

**Elevator** Yes

Area Close to Google, Gold's Gym, Rose Ave, Abbot Kinney, Main Street, Lincoln

Blvd and Venice Beach