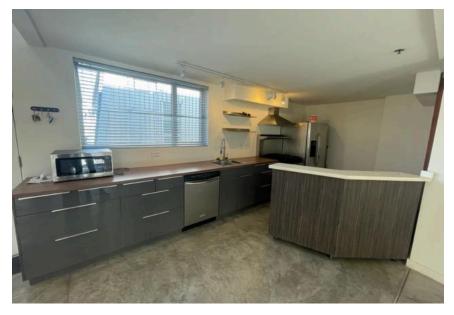

Enjoy a perfect work/life balance at 615 Hampton Drive. This modern 2-story loft unit comes with a full kitchen, 2 full bathrooms and 2 spacious patios that overlook Main Street.

This nicely improved 1,762 SF creative office space sits behind Main Street in Venice and is within walking distance to some of the city's most coveted shops and dining. It is located near the intersection of Main Street and Vernon and within walking distance of the famous Gold's Gym, Google, Rose Ave, Abbot Kinney, and Venice Beach.

Kitchen Full Kitchen

Parking 1 gated tandem parking spot included at no additional charge

**Elevator** Yes

Area Close to Google, Gold's Gym, Rose Ave, Abbot Kinney, Main Street, Lincoln

Blvd and Venice Beach