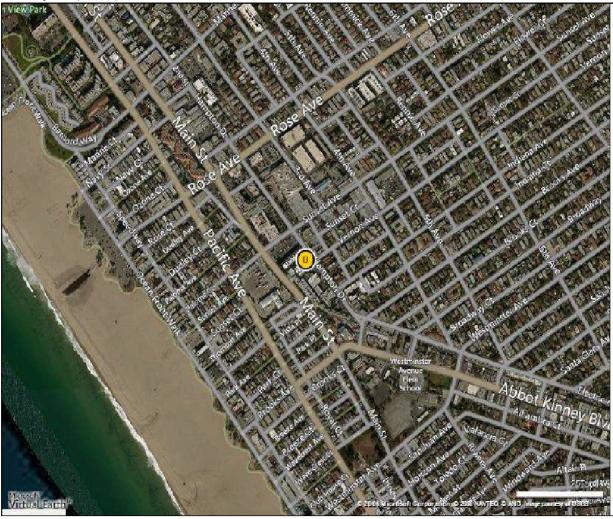

Enjoy a perfect work/life balance at 615 Hampton Drive. This modern 2-story loft unit comes with a full kitchen, 2 full bathrooms and 2 spacious patios that overlook Main Street.

This nicely improved 1,762 SF creative office space sits behind Main Street in Venice and is within walking distance to some of the city's most coveted shops and dining. It is located near the intersection of Main Street and Vernon and within walking distance of the famous Gold's Gym, Google, Rose Ave, Abbot Kinney, and Venice Beach.

Kitchen Full Kitchen

Parking 1 gated tandem parking spot included at no additional charge

**Elevator** Yes

Area Close to Google, Gold's Gym, Rose Ave, Abbot Kinney, Main Street, Lincoln

Blvd and Venice Beach