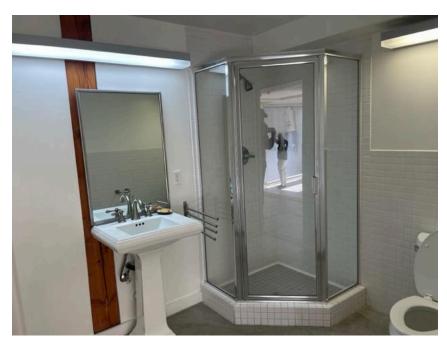

Glass conference room

Concrete floors
Only 1 shared wall

Located above 2 commercial units

2 private outdoor patios overlooking Main Street

Operable windows

**HVAC** Yes

**Bathroom** 2 Full bathrooms with showers