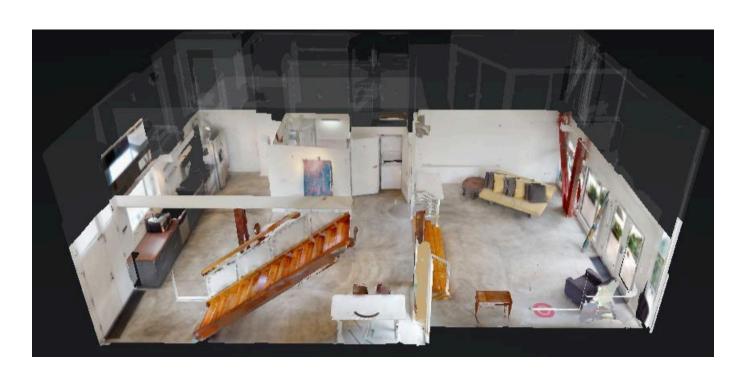

Enjoy a perfect work/life balance at 615 Hampton Drive. This modern 2-story loft unit comes with a full kitchen, 2 full bathrooms and 2 spacious patios that overlook Main Street.

This nicely improved 1,762 SF creative office space sits behind Main Street in Venice and is within walking distance to some of the city's most coveted shops and dining. It is located near the intersection of Main Street and Vernon and within walking distance of the famous Gold's Gym, Google, Rose Ave, Abbot Kinney, and Venice Beach.

Lease Rate \$4.15 \$3.40 per SF+ monthly NNN cost of approximately \$1.11 per SF.

Term 3- 5 Year Term

**Space Highlights** Approximately 1,762 SF rentable square feet

2-story open floor plan

Creative space with a lot of natural light