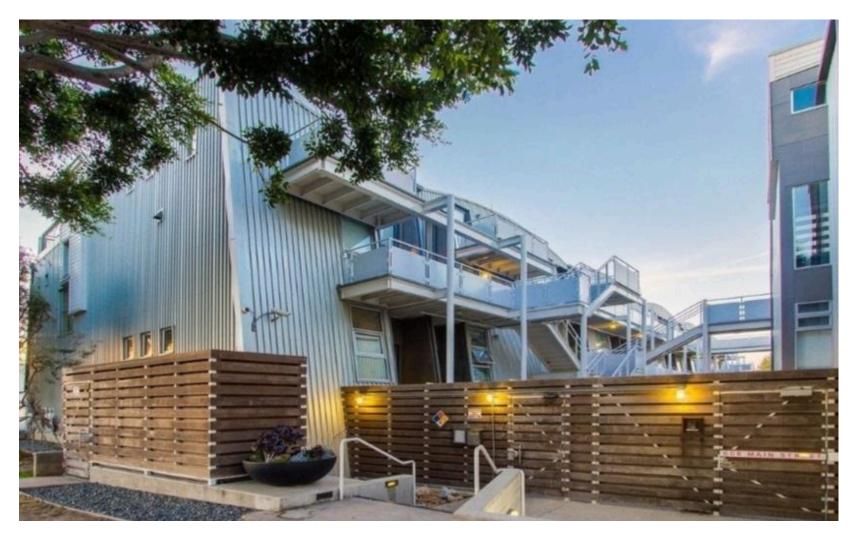

## 615 Hampton Drive Unit D 301, Venice, CA 90291

Laura Pozarny, Executive Vice-President (310) 458-4100 ext: 222

Ipozarny@muselli.net

DRE License 02129230

Evan Pozarny, Executive Vice-President 310-458-4100 ext: 221 epozarny@muselli.net DRE License 01304769

Enjoy a perfect work/life balance at 615 Hampton Drive. This modern 2-story loft unit comes with a full kitchen, 2 full bathrooms and 2 spacious patios that overlook Main Street.

This nicely improved 1,762 SF creative office space sits behind Main Street in Venice and is within walking distance to some of the city's most coveted shops and dining. It is located near the intersection of Main Street and Vernon and within walking distance of the famous Gold's Gym, Google, Rose Ave, Abbot Kinney, and Venice Beach.

Lease Rate \$4.15 \$3.40 per SF+ monthly NNN cost of approximately \$1.11 per SF.

Term 3- 5 Year Term

**Space Highlights** Approximately 1,762 SF rentable square feet

2-story open floor plan

Creative space with a lot of natural light

Glass conference room

Concrete floors
Only 1 shared wall

Located above 2 commercial units

2 private outdoor patios overlooking Main Street

Operable windows

**HVAC** Yes

**Bathroom** 2 Full bathrooms with showers