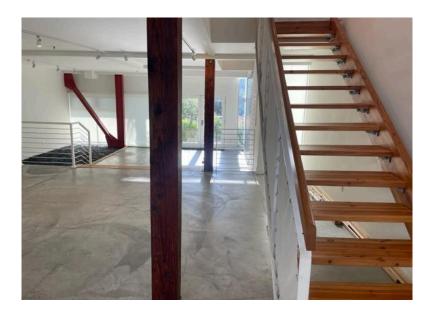

Enjoy a perfect work/life balance at 615 Hampton Drive. This modern 2-story loft unit comes with a full kitchen, 2 full bathrooms and 2 spacious patios that overlook Main Street.

This nicely improved 1,762 SF creative office space sits behind Main Street in Venice and is within walking distance to some of the city's most coveted shops and dining. It is located near the intersection of Main Street and Vernon and within walking distance of the famous Gold's Gym, Google, Rose Ave, Abbot Kinney, and Venice Beach.

Lease Rate \$4.15 \$3.40 per SF+ monthly NNN cost of approximately \$1.11 per SF.

Term 3- 5 Year Term

**Space Highlights** Approximately 1,762 SF rentable square feet

2-story open floor plan

Creative space with a lot of natural light

Glass conference room

Concrete floors
Only 1 shared wall

Located above 2 commercial units

2 private outdoor patios overlooking Main Street

Operable windows

**HVAC** Yes

**Bathroom** 2 Full bathrooms with showers