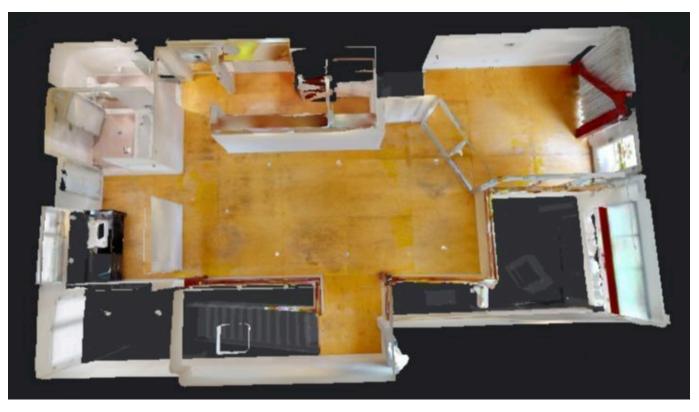

Enjoy a perfect work/life balance at 615 Hampton Drive. This modern 2-story loft unit comes with a full kitchen, 2 full bathrooms and 2 spacious patios that overlook Main Street.

This nicely improved 1,762 SF creative office space sits behind Main Street in Venice and is within walking distance to some of the city's most coveted shops and dining. It is located near the intersection of Main Street and Vernon and within walking distance of the famous Gold's Gym, Google, Rose Ave, Abbot Kinney, and Venice Beach.

Lease Rate \$4.15 \$3.40 per SF+ monthly NNN cost of approximately \$1.11 per SF.

Term 3- 5 Year Term

**Space Highlights** Approximately 1,762 SF rentable square feet

2-story open floor plan

Creative space with a lot of natural light