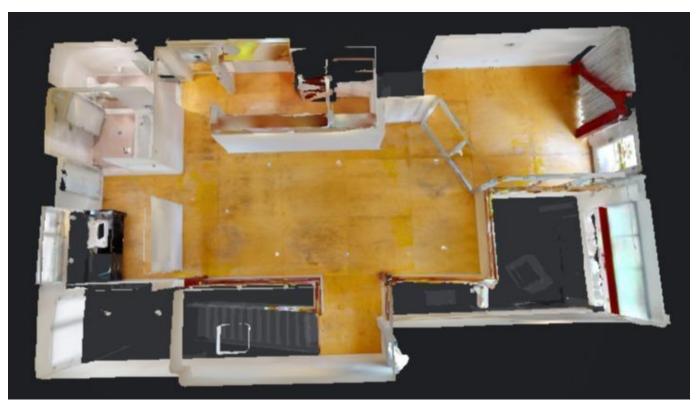

Enjoy a perfect work/life balance at 615 Hampton Drive. This modern 2-story loft unit comes with a full kitchen, 2 full bathrooms and 2 spacious patios that overlook Main Street.

This nicely improved 1,762 SF creative office space sits behind Main Street in Venice and is within walking distance to some of the city's most coveted shops and dining. It is located near the intersection of Main Street and Vernon and within walking distance of the famous Gold's Gym, Google, Rose Ave, Abbot Kinney, and Venice Beach.

Lease Rate \$4.15 \$3.25 per SF+ monthly NNN cost of approximately \$1.11 per SF.

Term 3- 5 Year Term

**Space Highlights** Approximately 1,762 SF rentable square feet

2-story open floor plan

Creative space with a lot of natural light