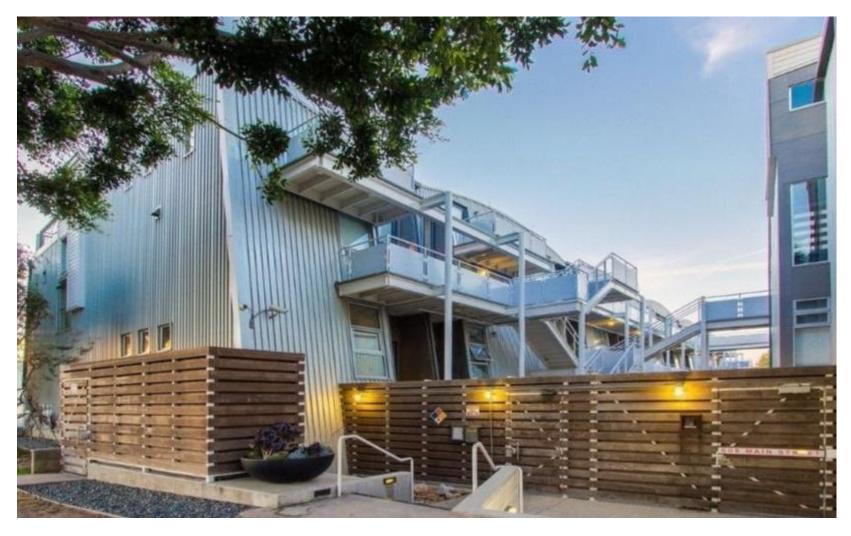

Enjoy a perfect work/life balance at 615 Hampton Drive. This modern 2-story loft unit comes with a full kitchen, 2 full bathrooms and 2 spacious patios that overlook Main Street.

This nicely improved 1,762 SF creative office space sits behind Main Street in Venice and is within walking distance to some of the city's most coveted shops and dining. It is located near the intersection of Main Street and Vernon and within walking distance of the famous Gold's Gym, Google, Rose Ave, Abbot Kinney, and Venice Beach.

Lease Rate \$4.15 \$3.25 per SF+ monthly NNN cost of approximately \$1.11 per SF.

Term 3- 5 Year Term

**Space Highlights** Approximately 1,762 SF rentable square feet

2-story open floor plan

Creative space with a lot of natural light

Glass conference room

Concrete floors
Only 1 shared wall

Located above 2 commercial units

2 private outdoor patios overlooking Main Street

Operable windows

**HVAC** Yes

**Bathroom** 2 Full bathrooms with showers