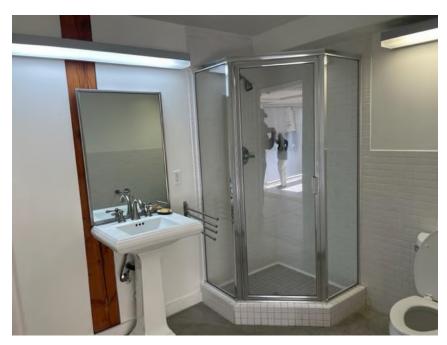

Glass conference room

Concrete floors
Only 1 shared wall

Located above 2 commercial units

2 private outdoor patios overlooking Main Street

Operable windows

**HVAC** Yes

**Bathroom** 2 Full bathrooms with showers