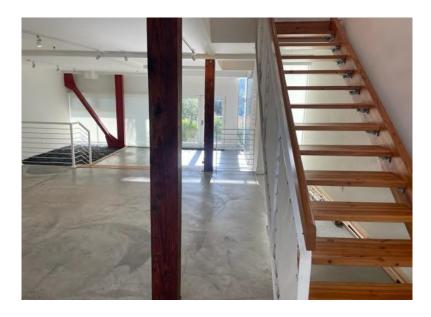

Lease Rate \$4.15 \$3.25 per SF+ monthly NNN cost of approximately \$1.11 per SF.

Term 3- 5 Year Term

**Space Highlights** Approximately 1,762 SF rentable square feet

2-story open floor plan

Creative space with a lot of natural light

Glass conference room

Concrete floors
Only 1 shared wall

Located above 2 commercial units

2 private outdoor patios overlooking Main Street

Operable windows

**HVAC** Yes

**Bathroom** 2 Full bathrooms with showers