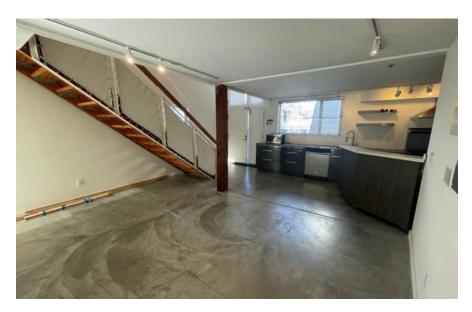

Lease Rate \$4.15 \$3.25 per SF+ monthly NNN cost of approximately \$1.11 per SF.

Term 3- 5 Year Term

**Space Highlights** Approximately 1,762 SF rentable square feet

2-story open floor plan

Creative space with a lot of natural light

Glass conference room

Concrete floors
Only 1 shared wall

Located above 2 commercial units

2 private outdoor patios overlooking Main Street

Operable windows

**HVAC** Yes

**Bathroom** 2 Full bathrooms with showers

Kitchen Full Kitchen

Parking 1 gated tandem parking spot included at no additional charge

**Elevator** Yes

Area Close to Google, Gold's Gym, Rose Ave, Abbot Kinney, Main Street, Lincoln

Blvd and Venice Beach