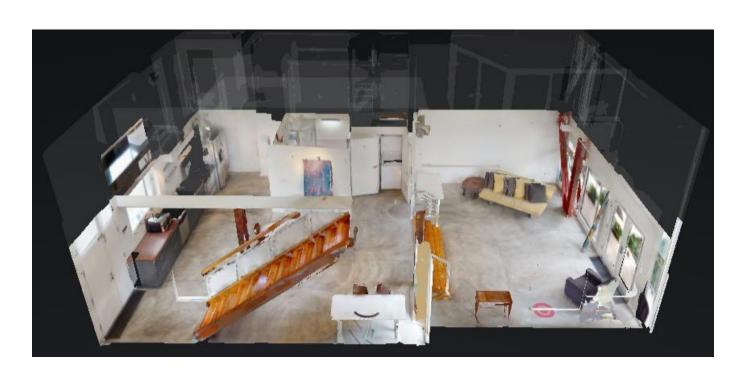

Enjoy a perfect work/life balance at 615 Hampton Drive. This modern 2-story loft unit comes with a full kitchen, 2 full bathrooms and 2 spacious patios that overlook Main Street.

This nicely improved 1,762 SF creative office space sits behind Main Street in Venice and is within walking distance to some of the city's most coveted shops and dining. It is located near the intersection of Main Street and Vernon and within walking distance of the famous Gold's Gym, Google, Rose Ave, Abbot Kinney, and Venice Beach.

Lease Rate \$4.15 \$3.25 per SF+ monthly NNN cost of approximately \$1.11 per SF.

Term 3- 5 Year Term

**Space Highlights** Approximately 1,762 SF rentable square feet

2-story open floor plan

Creative space with a lot of natural light