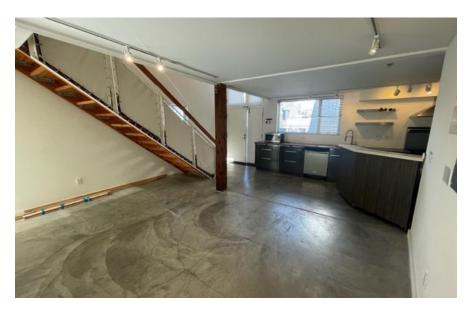

Enjoy a perfect work/life balance at 615 Hampton Drive. This modern 2-story loft unit comes with a full kitchen, 2 full bathrooms and 2 spacious patios that overlook Main Street.

This nicely improved 1,762 SF creative office space sits behind Main Street in Venice and is within walking distance to some of the city's most coveted shops and dining. It is located near the intersection of Main Street and Vernon and within walking distance of the famous Gold's Gym, Google, Rose Ave, Abbot Kinney, and Venice Beach.

Creative space with a lot of natural light

Glass conference room

Concrete floors
Only 1 shared wall

Located above 2 commercial units

2 private outdoor patios overlooking Main Street

Operable windows

**HVAC** Yes

**Bathroom** 2 Full bathrooms with showers

Kitchen Full Kitchen

Parking 1 gated tandem parking spot included at no additional charge

**Elevator** Yes

Area Close to Google, Gold's Gym, Rose Ave, Abbot Kinney, Main Street, Lincoln