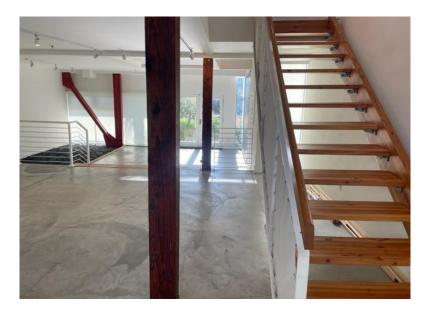

Enjoy a perfect work/life balance at 615 Hampton Drive. This modern 2-story loft unit comes with a full kitchen, 2 full bathrooms and 2 spacious patios that overlook Main Street.

This nicely improved 1,762 SF creative office space sits behind Main Street in Venice and is within walking distance to some of the city's most coveted shops and dining. It is located near the intersection of Main Street and Vernon and within walking distance of the famous Gold's Gym, Google, Rose Ave, Abbot Kinney, and Venice Beach.

Creative space with a lot of natural light

Glass conference room

Concrete floors
Only 1 shared wall

Located above 2 commercial units

2 private outdoor patios overlooking Main Street

Operable windows

**HVAC** Yes