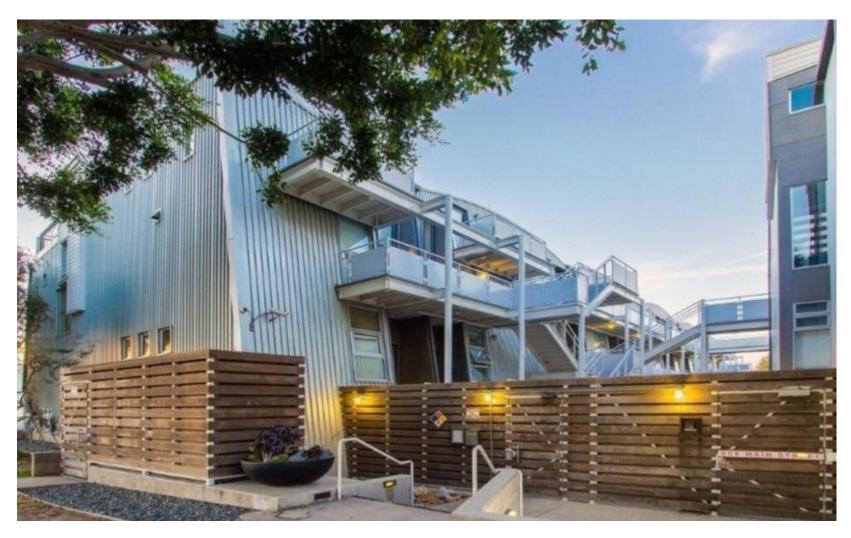

Enjoy a perfect work/life balance at 615 Hampton Drive. This modern 2-story loft unit comes with a full kitchen, 2 full bathrooms and 2 spacious patios that overlook Main Street.

This nicely improved 1,762 SF creative office space sits behind Main Street in Venice and is within walking distance to some of the city's most coveted shops and dining. It is located near the intersection of Main Street and Vernon and within walking distance of the famous Gold's Gym, Google, Rose Ave, Abbot Kinney, and Venice Beach.

Creative space with a lot of natural light

Glass conference room

Concrete floors
Only 1 shared wall

Located above 2 commercial units

2 private outdoor patios overlooking Main Street

Operable windows

**HVAC** Yes