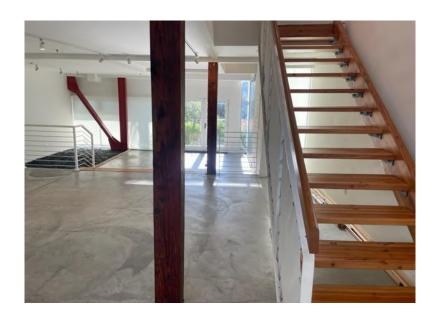

Creative space with a lot of natural light

Glass conference room

Concrete floors
Only 1 shared wall

Located above 2 commercial units

2 private outdoor patios overlooking Main Street

Operable windows

**HVAC** Yes