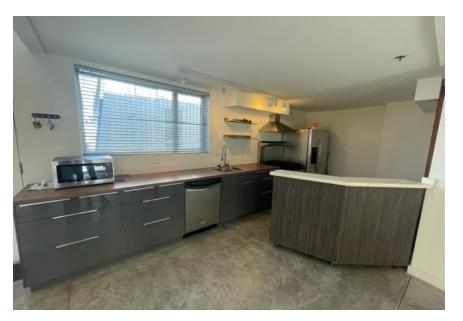

Enjoy perfect work/life balance at 615 Hampton Drive. This modern 2-story loft unit comes with a full kitchen, 2 full bathrooms and 2 spacious patios that overlook Main Street.

This nicely improved 1,762 SF creative office space sits behind Main Street in Venice and is walking distance to some of the city's most coveted shops and dining. It is located near the intersection of Main Street and Vernon and within walking distance of the famous Gold's Gym, Google, Rose Ave, Abbot Kinney and Venice Beach.

**Bathroom** 2 Full bathrooms with showers

Kitchen Full Kitchen

Parking 1 gated tandem parking spot included at no additional charge

**Elevator** Yes

Area Close to Google, Gold's Gym, Rose Ave, Abbot Kinney, Main Street, Lincoln