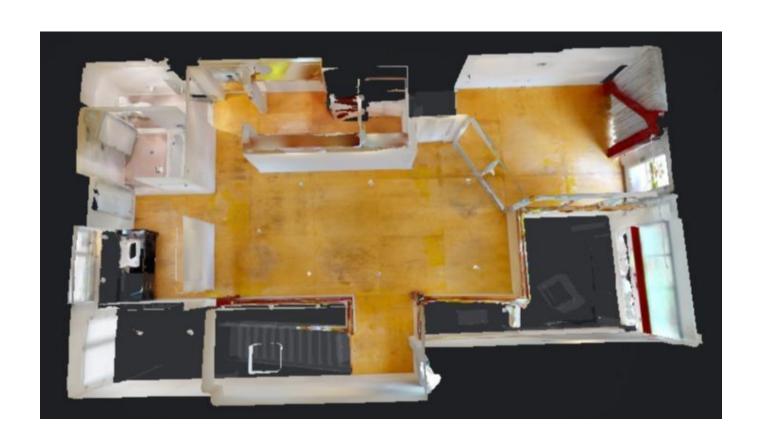

**Sale Price** \$1,900,00.00

Lease Rate \$3.75 \$3.25 \$2.85/sf NNN. NNN's are approximately \$1.08/sf

Term 3- 5 Year Term

**Space Highlights** Approximately 1,762 SF rentable square feet

2 story open floor plan

Creative space with a lot of natural light

Glass conference room

Concrete floors
Only 1 shared wall

Located above 2 commercial units

2 private outdoor patios overlooking Main Street

Operable windows

**HVAC** Yes