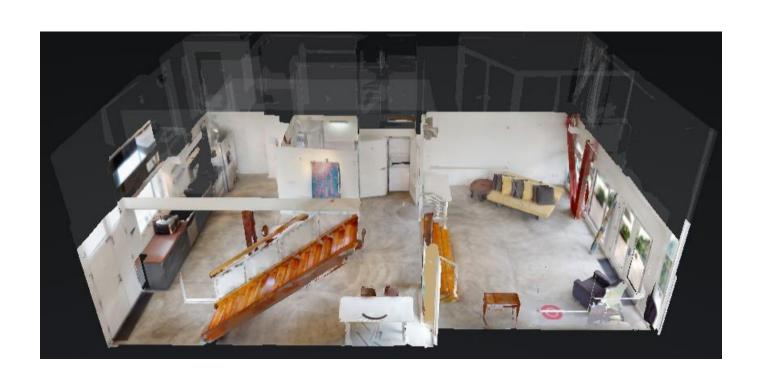

**Sale Price** \$1,900,00.00

Lease Rate \$3.75 \$3.25 \$2.85/sf NNN. NNN's are approximately \$1.08/sf

Term 3- 5 Year Term

**Space Highlights** Approximately 1,762 SF rentable square feet

2 story open floor plan

Creative space with a lot of natural light

Glass conference room

Concrete floors
Only 1 shared wall

Located above 2 commercial units

2 private outdoor patios overlooking Main Street

Operable windows

**HVAC** Yes