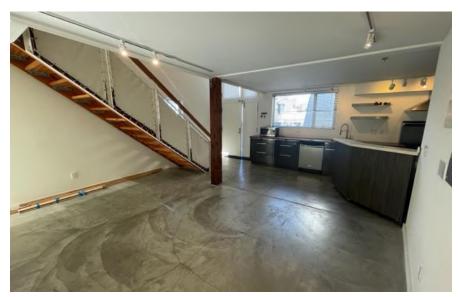

Enjoy perfect work/life balance at 615 Hampton Drive. This modern 2-story loft unit comes with a full kitchen, 2 full bathrooms and 2 spacious patios that overlook Main Street.

This nicely improved 1,762 SF creative office space sits behind Main Street in Venice and is walking distance to some of the city's most coveted shops and dining. It is located near the intersection of Main Street and Vernon and within walking distance of the famous Gold's Gym, Google, Rose Ave, Abbot Kinney and Venice Beach.

**Bathroom** 2 Full bathrooms with showers

Kitchen Full Kitchen

Parking 1 gated tandem parking spot included at no additional charge

**Elevator** Yes

Area Close to Google, Gold's Gym, Rose Ave, Abbot Kinney, Main Street, Lincoln