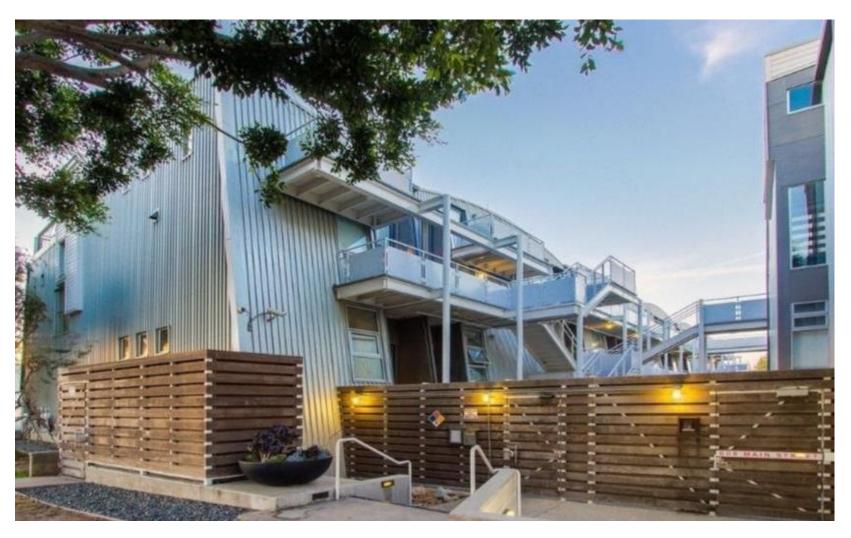

Enjoy perfect work/life balance at 615 Hampton Drive. This modern 2-story loft unit comes with a full kitchen, 2 full bathrooms and 2 spacious patios that overlook Main Street.

This nicely improved 1,762 SF creative office space sits behind Main Street in Venice and is walking distance to some of the city's most coveted shops and dining. It is located near the intersection of Main Street and Vernon and within walking distance of the famous Gold's Gym, Google, Rose Ave, Abbot Kinney and Venice Beach.

Creative space with a lot of natural light

Glass conference room

Concrete floors
Only 1 shared wall

Located above 2 commercial units

2 private outdoor patios overlooking Main Street

Operable windows

**HVAC** Yes