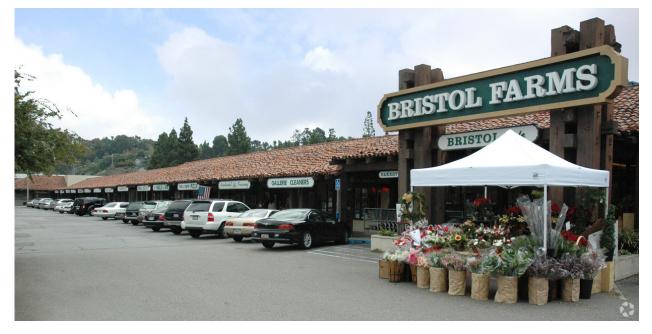

### Description:

- Hair Salon Space for Lease.
  Currently occupied by Mega Beauty.
- 7 hair stations, facial room, lunch room, and mail room.
- Located in the Silver Spur Town and Country Shopping Center.
- Neighboring tenants include Bristol Farms, CVS, SuperCuts, Massage Envy, Jenny Craig, Noah's Bagels, and Domino's.
- ♦ 400 parking spaces.
- NNN's are approximately \$.67/sq ft

### Area: Located just east of Promenade on the Peninsula and Peninsula Shopping Center.