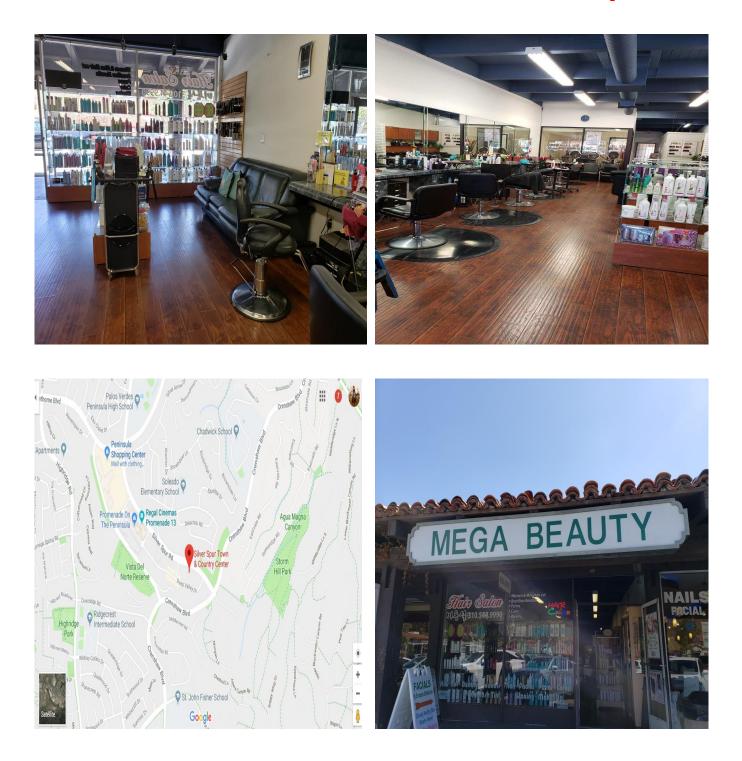

## 871 Silver Spur Road, Rolling Hills Estates, CA 90274 Photos & Location Map

1513 6<sup>th</sup> Street, Suite 201 A • Santa Monica, CA 90401 • (310) 458-4100 • FAX (310) 458-4100

All information furnished is from sources deemed reliable and which we believe to be correct, but representation or guarantee is given as to its accuracy and is subject to errors and omissions. All measurements are approximate and have not been verified by Broker. You are advised to conduct an independent investigation to verify all information.