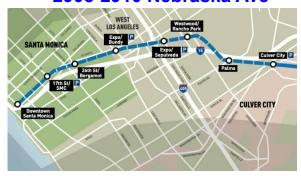

#### 50% RENT REDUCTION FOR 6 MONTHS + 20 FREE PARKING SPACES!

2908-2910 Nebraska Avenue, Santa Monica presents an opportunity for a tenant to lease a location that is minutes to the best amenities that Santa Monica has to offer. Located in the heart of Silicon Beach with easy access to the Santa Monica 10 Freeway and is close to West Los Angeles, the Metro line, and Downtown Santa Monica.

### **Availability**

Vacant and available upon lease signing.

2908-2910 Nebraska Ave

**Metro Expo Line** 