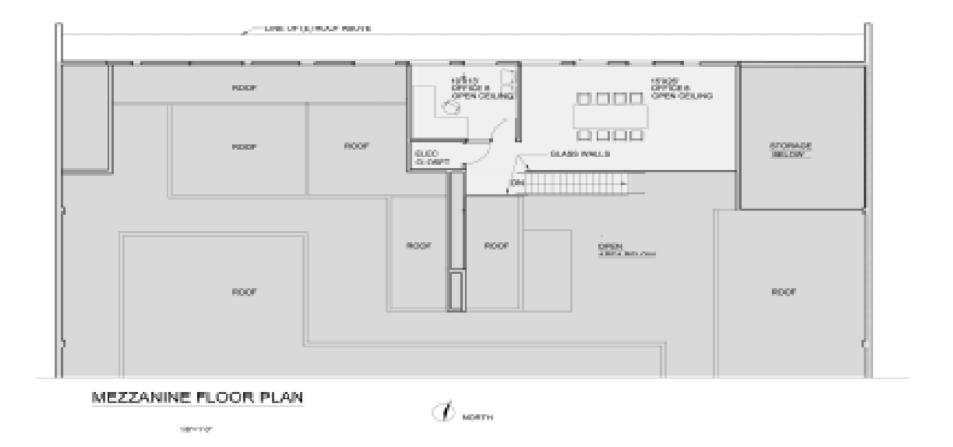

vailable**

Approximately 8,811 SF of creative offices (658 SF is mezzanine offices).

#### **Features**

- 20 FREE surface-level parking spaces. Additional parking available.
- Great for all creative uses.
- High ceilings
- Concrete floors.
- Lots of natural light.
- Kitchen.
- Flexible floor plan with a mix of private offices, open areas, and enclosed workrooms/conference rooms/screening rooms.
- 4 ADA bathrooms.
- Shower.
- Bike room.
- Loading door.
- Brand new 600 AMPS/3 Phase Power and 44 tons cooling 32 tons heating.
- Large server room capacity.

### **Availability**

Vacant and available upon lease signing.



2908-2910 Nebraska Ave



**Metro Expo Line** 



























# **Ground Floor Plan**





# **Alternate Ground Floor Plan**





# 658 SF Mezzanine Floor Plan



## 1513 6th Street, Suite 201 A • Santa Monica, CA 90401 • (310) 458-4100 • FAX (310) 458-4100 www.muselli.net

All information furnished is from sources deemed reliable and which we believe to be correct, but representation or guarantee is given as to its accuracy and is subject to errors and omissions. All measurements are approximate and have not been verified by Broker. You are advised to conduct an independent investigation to verify all information. <u>DRE BROKER # 0082523</u>