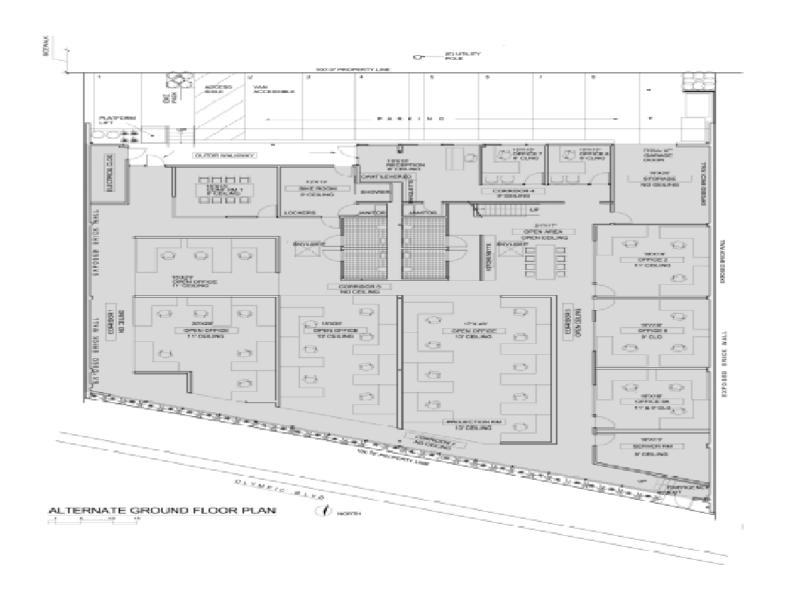

creases thereafter.

#### **Space Available**

Approximately 8,811 SF of creative offices (658 SF is mezzanine offices).

#### **Features**

- 20 FREE surface-level parking spaces. Additional parking available.
- Great for all creative uses.
- High ceilings
- Concrete floors.
- Lots of natural light.
- Kitchen.
- Flexible floor plan with a mix of private offices, open areas, and enclosed workrooms/conference rooms/screening rooms.
- 4 ADA bathrooms.
- Shower.
- Bike room.
- Loading door.
- Brand new 600 AMPS/3 Phase Power and 44 tons cooling 32 tons heating.
- Large server room capacity.

### **Availability**

Vacant and available upon lease signing.



2908-2910 Nebraska Ave



**Metro Expo Line** 



























# **Ground Floor Plan**





# **Alternate Ground Floor Plan**





# 658 SF Mezzanine Floor Plan



## 1513 6th Street, Suite 201 A • Santa Monica, CA 90401 • (310) 458-4100 • FAX (310) 458-4100 www.muselli.net

All information furnished is from sources deemed reliable and which we believe to be correct, but representation or guarantee is given as to its accuracy and is subject to errors and omissions. All measurements are approximate and have not been verified by Broker. You are advised to conduct an independent investigation to verify all information. <u>DRE BROKER # 0082523</u>