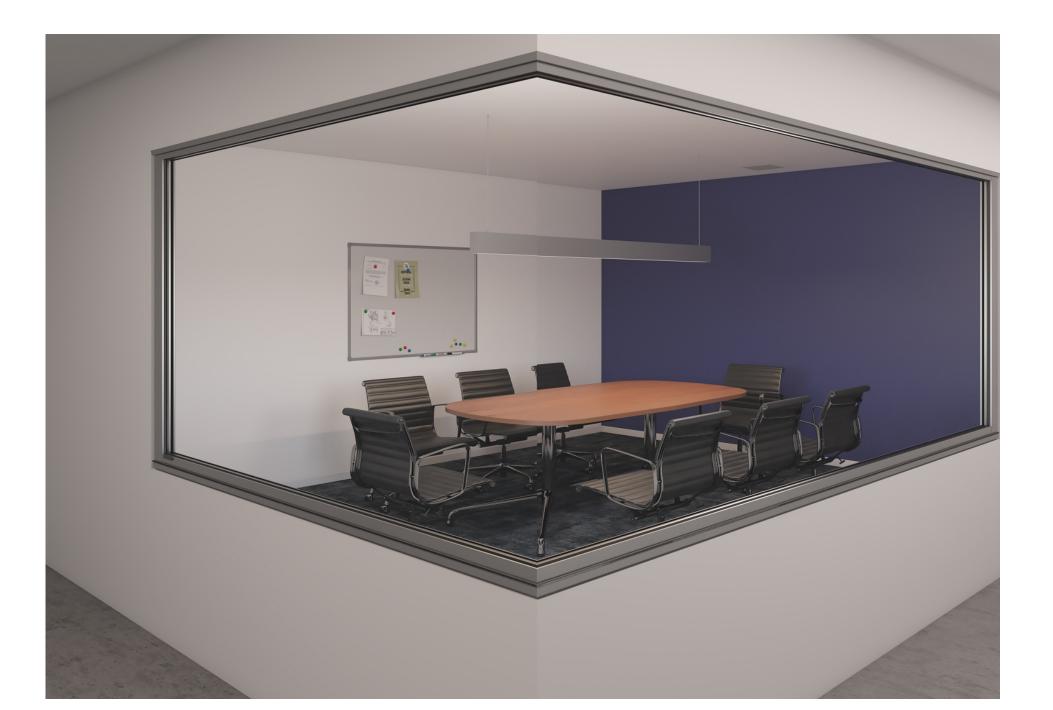

#### **Features**

- 20 FREE surface-level parking spaces. Additional parking available.
- Great for all creative uses.
- High ceilings
- Concrete floors.
- Lots of natural light.
- Kitchen.
- Flexible floor plan with a mix of private offices, open areas, and enclosed workrooms/conference rooms/screening rooms.
- 4 ADA bathrooms.
- Shower.
- Bike room.
- Loading door.
- Brand new 600 AMPS/3 Phase Power and 44 tons cooling 32 tons heating.
- Large server room capacity.