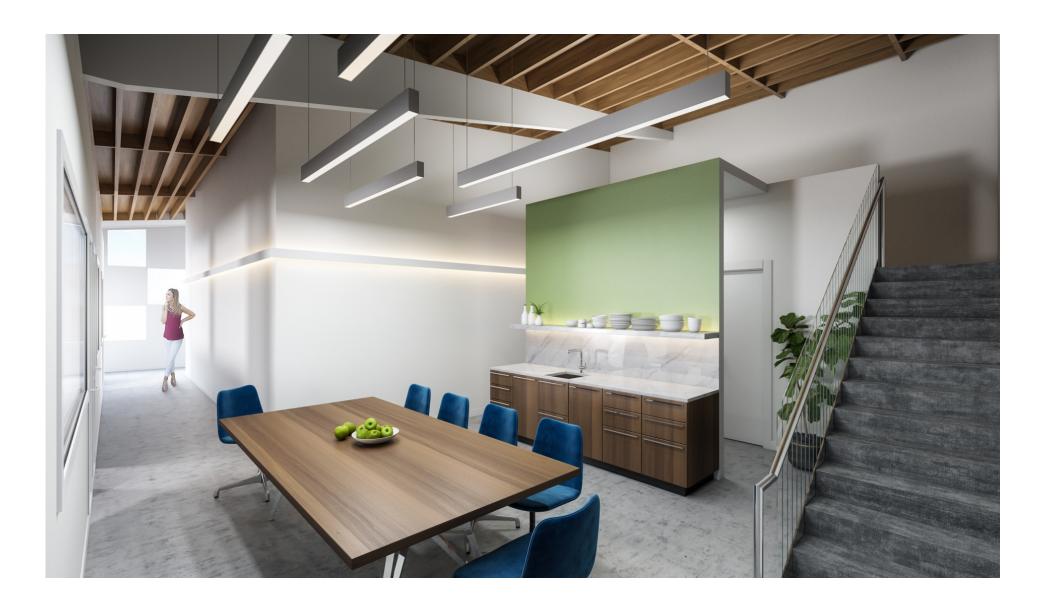

This property consists of a one-story building with high ceilings and a mezzanine. Recently renovated freestanding mid-century modern creative office building with original brickwork and architectural features. *Very spacious with wide-open areas and easy to create a socially distant working environment!* 

#### **Features**

- 20 FREE surface-level parking spaces. Additional parking available.
- Great for all creative uses.
- High ceilings
- Concrete floors.
- Lots of natural light.
- Kitchen.
- Flexible floor plan with a mix of private offices, open areas, and enclosed workrooms/conference rooms/screening rooms.
- 4 ADA bathrooms.
- Shower.
- Bike room.
- Loading door.
- Brand new 600 AMPS/3 Phase Power and 44 tons cooling 32 tons heating.
- Large server room capacity.