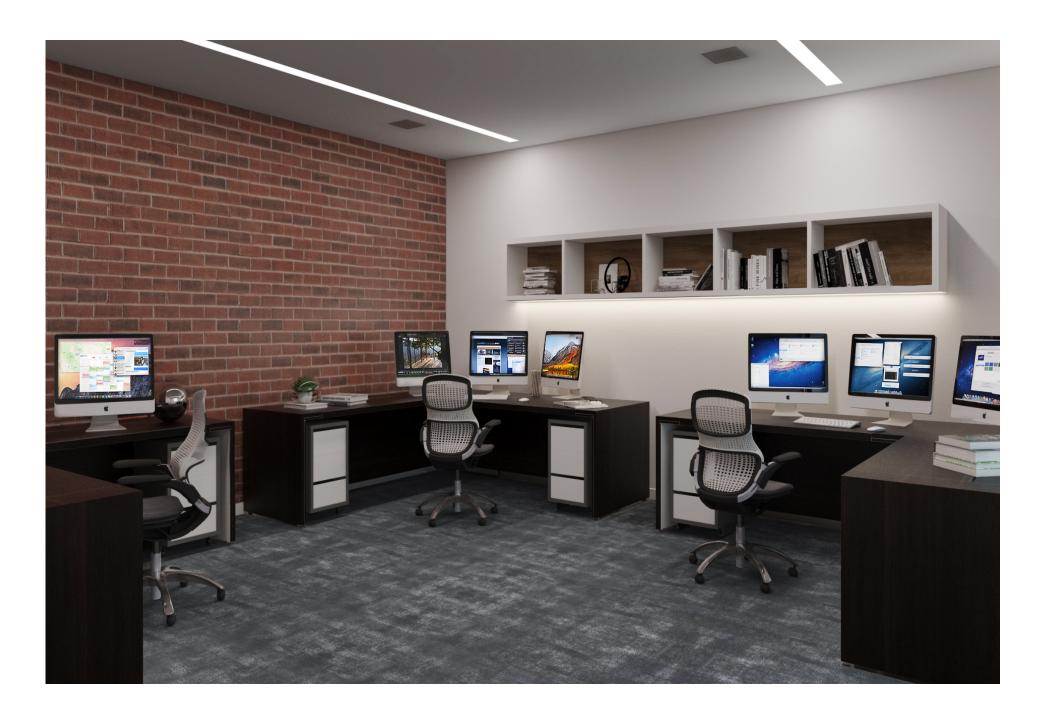

This property consists of a one-story building with high ceilings and a mezzanine. Recently renovated freestanding mid-century modern creative office building with original brickwork and architectural features. *Very spacious with wide-open areas and easy to create a socially distant working environment!* 

#### **Features**

- 20 FREE surface-level parking spaces. Additional parking available.
- Great for all creative uses.
- High ceilings
- Concrete floors.
- Lots of natural light.
- Kitchen.
- Flexible floor plan with a mix of private offices, open areas, and enclosed workrooms/conference rooms/screening rooms.
- 4 ADA bathrooms.
- Shower.
- Bike room.
- Loading door.
- Brand new 600 AMPS/3 Phase Power and 44 tons cooling 32 tons heating.
- Large server room capacity.