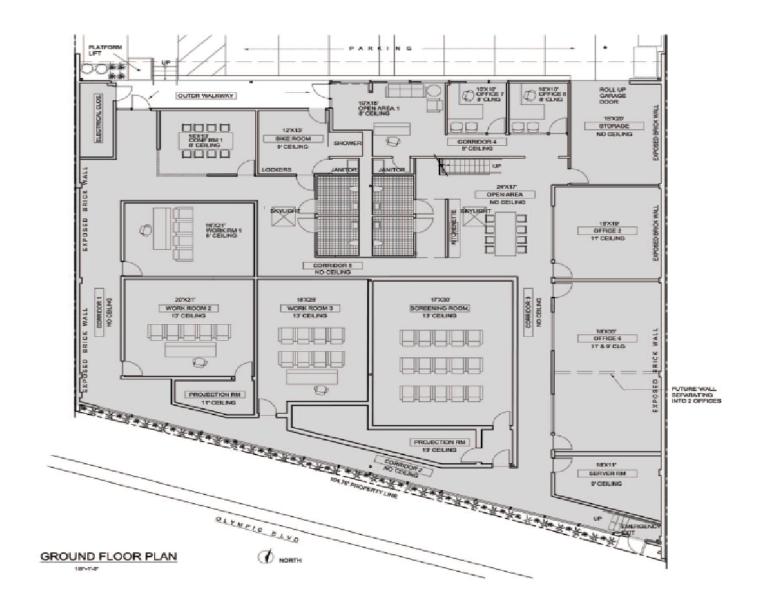

Year 2 - \$4.25 per SF.

3% annual increases thereafter.

#### **Space Available**

Approximately 8,811 SF of creative offices (658 SF is mezzanine offices).

#### **Features**

- 20 FREE surface-level parking spaces. Additional parking available.
- Great for all creative uses.
- High ceilings
- Concrete floors.
- Lots of natural light.
- Kitchen.
- Flexible floor plan with a mix of private offices, open areas, and enclosed workrooms/conference rooms/screening rooms.
- 4 ADA bathrooms.
- Shower.
- Bike room.
- Loading door.
- Brand new 600 AMPS/3 Phase Power and 44 tons cooling 32 tons heating.
- Large server room capacity.

### **Availability**

Vacant and available upon lease signing.



2908-2910 Nebraska Ave



**Metro Expo Line** 



























# **Ground Floor Plan**





# **Alternate Ground Floor Plan**





# 658 SF Mezzanine Floor Plan



## 1513 6th Street, Suite 201 A • Santa Monica, CA 90401 • (310) 458-4100 • FAX (310) 458-4100 www.muselli.net

All information furnished is from sources deemed reliable and which we believe to be correct, but representation or guarantee is given as to its accuracy and is subject to errors and omissions. All measurements are approximate and have not been verified by Broker. You are advised to conduct an independent investigation to verify all information. <u>DRE BROKER # 0082523</u>