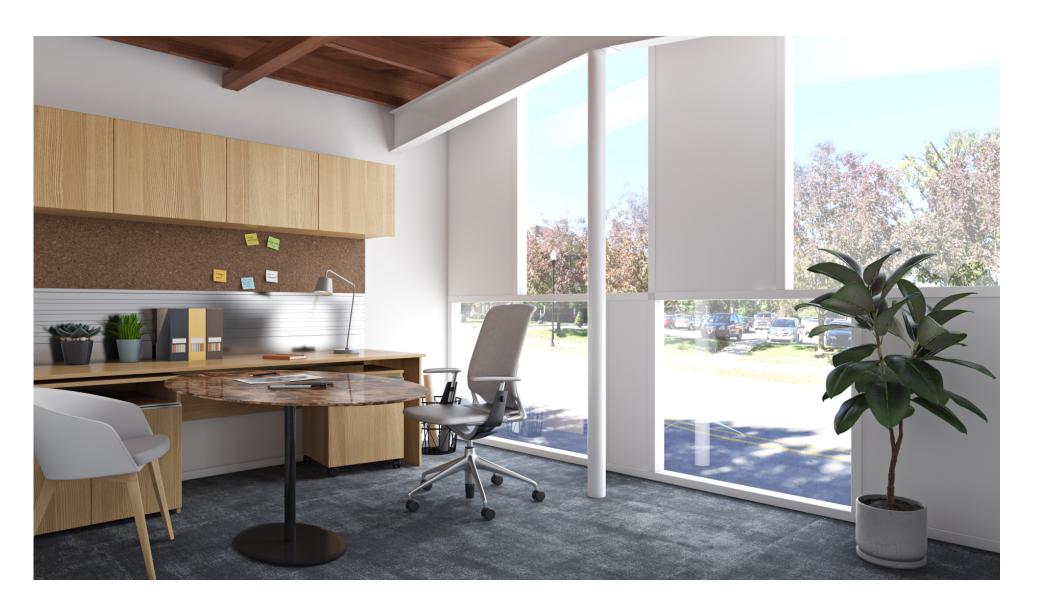

This property consists of a one-story building with high ceilings and a mezzanine. Recently renovated freestanding mid-century modern creative office building with original brickwork and architectural features. *Very spacious with wide-open areas and easy to create a socially distant working environment!* 

#### **Features**

- 20 FREE surface-level parking spaces. Additional parking available.
- Great for all creative uses.
- High ceilings
- Concrete floors.
- Lots of natural light.
- Kitchen.
- Flexible floor plan with a mix of private offices, open areas, and enclosed workrooms/conference rooms/screening rooms.
- 4 ADA bathrooms.
- Shower.
- Bike room.
- Loading door.
- Brand new 600 AMPS/3 Phase Power and 44 tons cooling 32 tons heating.
- Large server room capacity.