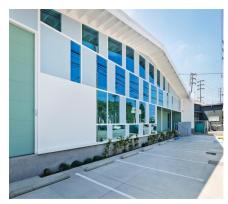

This property consists of a one-story building with high ceilings and a mezzanine. Recently renovated freestanding mid-century modern creative office building with original brickwork and architectural features. *Very spacious with wide-open areas and easy to create a socially distant working environment!* 

#### **Features**

- 20 FREE surface-level parking spaces. Additional parking available.
- Great for all creative uses.
- High ceilings
- Concrete floors.
- Lots of natural light.
- Kitchen.
- Flexible floor plan with a mix of private offices, open areas, and enclosed workrooms/conference rooms/screening rooms.
- 4 ADA bathrooms.
- Shower.
- Bike room.
- Loading door.
- Brand new 600 AMPS/3 Phase Power and 44 tons cooling 32 tons heating.
- Large server room capacity.