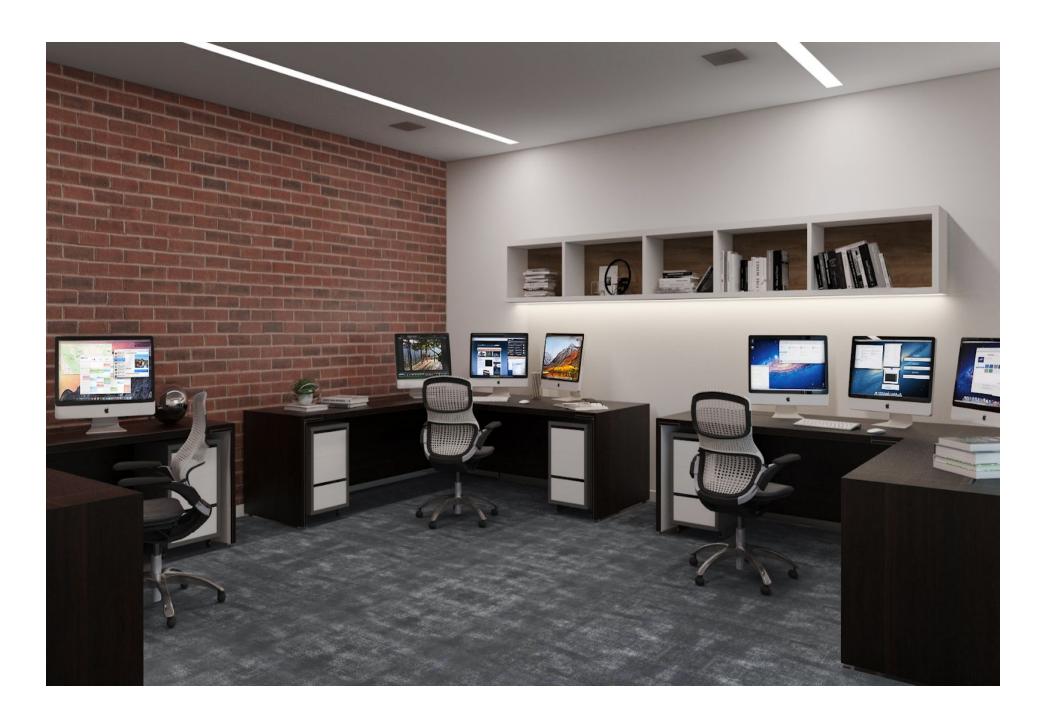

#### **Features**

- 20 FREE surface-level parking spaces. Additional parking available.
- Great for all creative uses.
- High ceilings
- Concrete floors.
- Lots of natural light.
- Kitchen.
- Flexible floor plan with a mix of private offices, open areas, and enclosed workrooms/conference rooms/screening rooms.
- 4 ADA bathrooms.
- Shower.
- Bike room.
- Loading door.
- Brand new 600 AMPS/3 Phase Power and 44 tons cooling 32 tons heating.
- Large server room capacity.