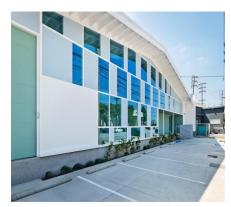

This property consists of a one-story building with high ceilings and a mezzanine. Recently renovated freestanding mid-century modern creative office building with original brickwork and architectural features. *Very spacious with wide-open areas and easy to create a socially distant working environment!* 

#### **Features**

- 20 FREE surface-level parking spaces. Additional parking available.
- Great for all creative uses.
- High ceilings
- Concrete floors.
- Lots of natural light.
- Kitchen.
- Flexible floor plan with a mix of private offices, open areas, and enclosed workrooms/conference rooms/screening rooms.
- 4 ADA bathrooms.
- Shower.
- Bike room.
- Loading door.
- Brand new 600 AMPS/3 Phase Power and 44 tons cooling 32 tons heating.
- Large server room capacity.