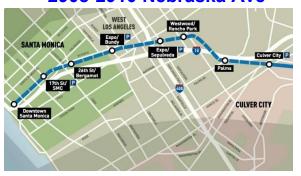

2908-2910 Nebraska Avenue, Santa Monica presents an opportunity for a tenant to lease a location that is minutes to the best amenities that Santa Monica has to offer. Located in the heart of Silicon Beach with easy access to the Santa Monica 10 Freeway and is close to West Los Angeles, the Metro line, and Downtown Santa Monica.

### **Availability**

Vacant and available upon lease signing.

2908-2910 Nebraska Ave

**Metro Expo Line** 