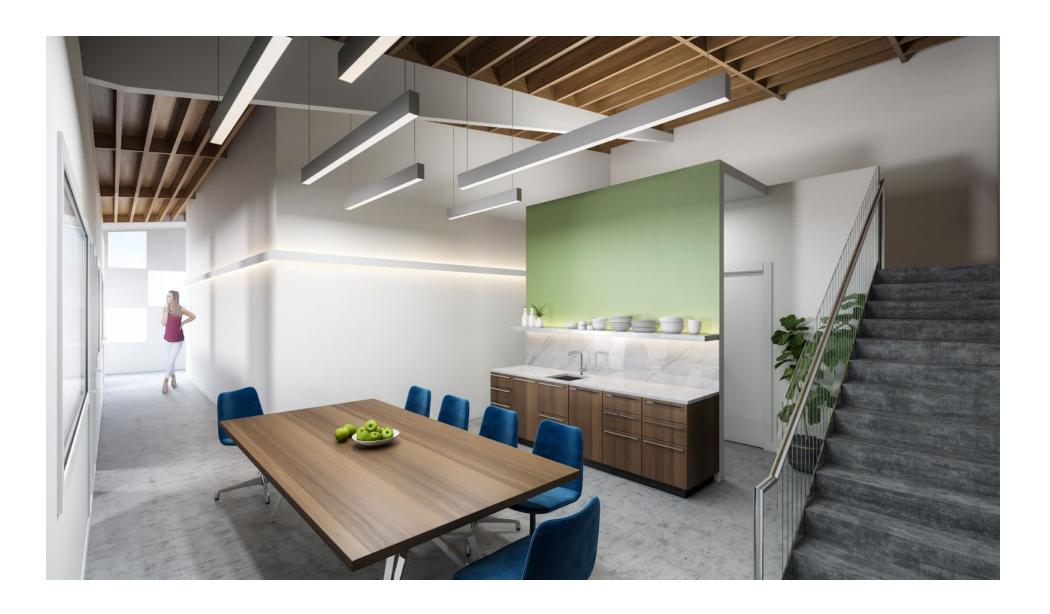

#### **Features**

- 20 FREE surface-level parking spaces. Additional parking available.
- Great for all creative uses.
- High ceilings
- Concrete floors.
- Lots of natural light.
- Kitchen.
- Flexible floor plan with a mix of private offices, open areas, and enclosed workrooms/conference rooms/screening rooms.
- 4 ADA bathrooms.
- Shower.
- Bike room.
- Loading door.
- Brand new 600 AMPS/3 Phase Power and 44 tons cooling 32 tons heating.
- Large server room capacity.