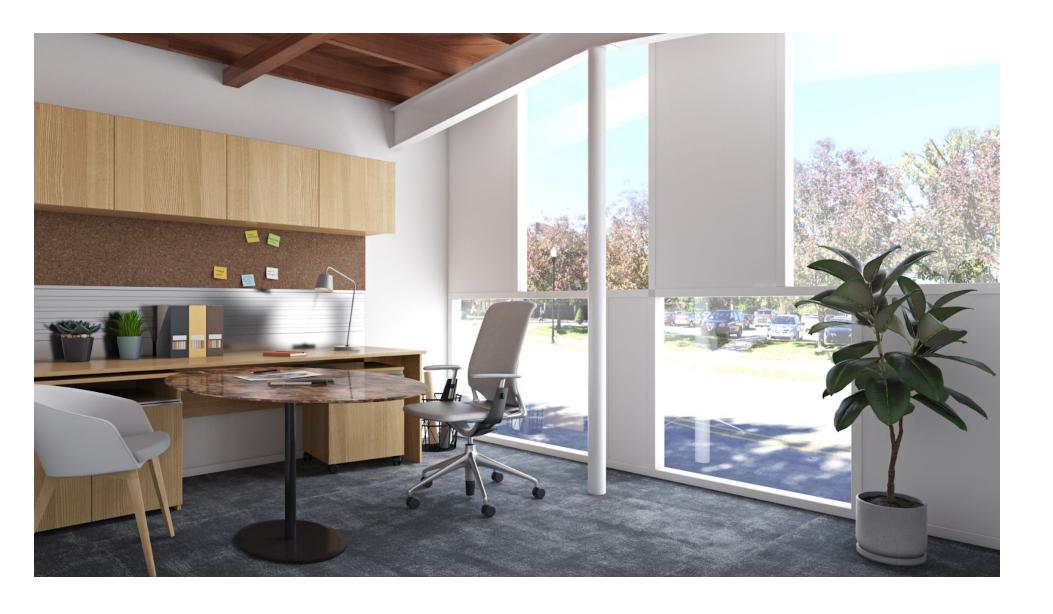

This property consists of a one-story building with high ceilings and a mezzanine. Recently renovated freestanding mid-century modern creative office building with original brickwork and architectural features. *Very spacious with wide-open areas and easy to create a socially distant working environment!* 

#### **Features**

- 20 FREE surface-level parking spaces. Additional parking available.
- Great for all creative uses.
- High ceilings
- Concrete floors.
- Lots of natural light.
- Kitchen.
- Flexible floor plan with a mix of private offices, open areas, and enclosed workrooms/conference rooms/screening rooms.
- 4 ADA bathrooms.
- Shower.
- Bike room.
- Loading door.
- Brand new 600 AMPS/3 Phase Power and 44 tons cooling 32 tons heating.
- Large server room capacity.