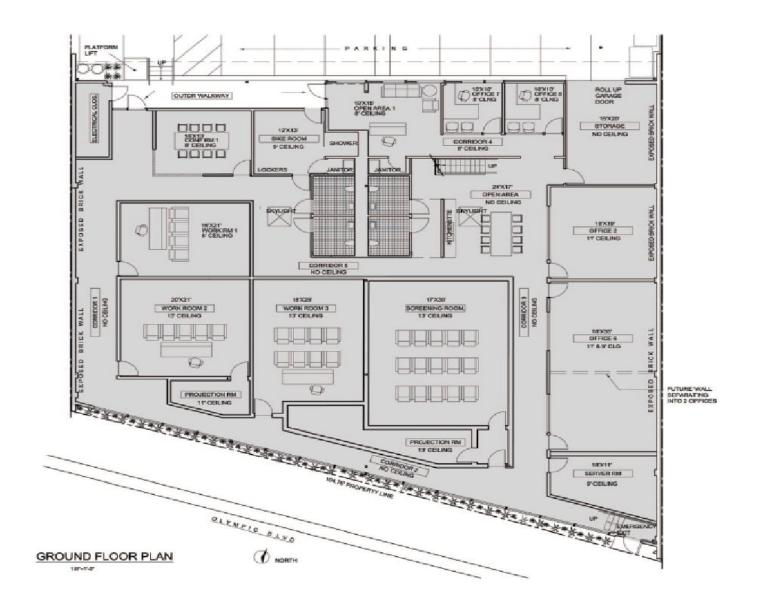

Year 2 - \$4.25 per SF.

3% annual increases thereafter.

### **Space Available**

Approximately 8,811 SF of creative offices (658 SF is mezzanine offices).

#### **Features**

- 20 FREE surface-level parking spaces. Additional parking available.
- Great for all creative uses.
- High ceilings
- Concrete floors.
- Lots of natural light.
- Kitchen.
- Flexible floor plan with a mix of private offices, open areas, and enclosed workrooms/conference rooms/screening rooms.
- 4 ADA bathrooms.
- Shower.
- Bike room.
- Loading door.
- Brand new 600 AMPS/3 Phase Power and 44 tons cooling 32 tons heating.
- Large server room capacity.

### **Availability**

Vacant and available upon lease signing.



2908-2910 Nebraska Ave



**Metro Expo Line** 



























## **Ground Floor Plan**





## **Alternate Ground Floor Plan**





### 658 SF Mezzanine Floor Plan



1513 6th Street, Suite 201 A • Santa Monica, CA 90401 • (310) 458-4100 • FAX (310) 458-4100 <u>www.muselli.net</u>

All information furnished is from sources deemed reliable and which we believe to be correct, but representation or guarantee is given as to its accuracy and is subject to errors and omissions. All measurements are approximate and have not been verified by Broker. You are advised to conduct an independent investigation to verify all information. DRE BROKER # 0082523