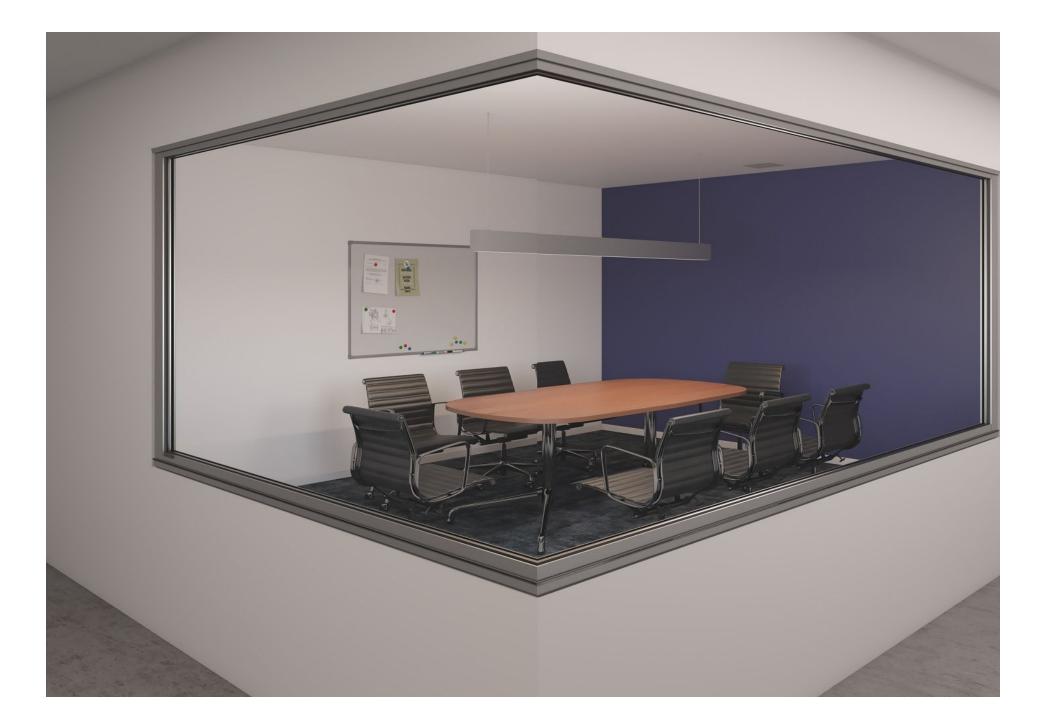

#### **Features**

- 20 FREE surface-level parking spaces. Additional parking available.
- Great for all creative uses.
- High ceilings
- Concrete floors.
- Lots of natural light.
- Kitchen.
- Flexible floor plan with a mix of private offices, open areas, and enclosed workrooms/conference rooms/screening rooms.
- 4 ADA bathrooms.
- Shower.
- Bike room.
- Loading door.
- Brand new 600 AMPS/3 Phase Power and 44 tons cooling 32 tons heating.
- Large server room capacity.