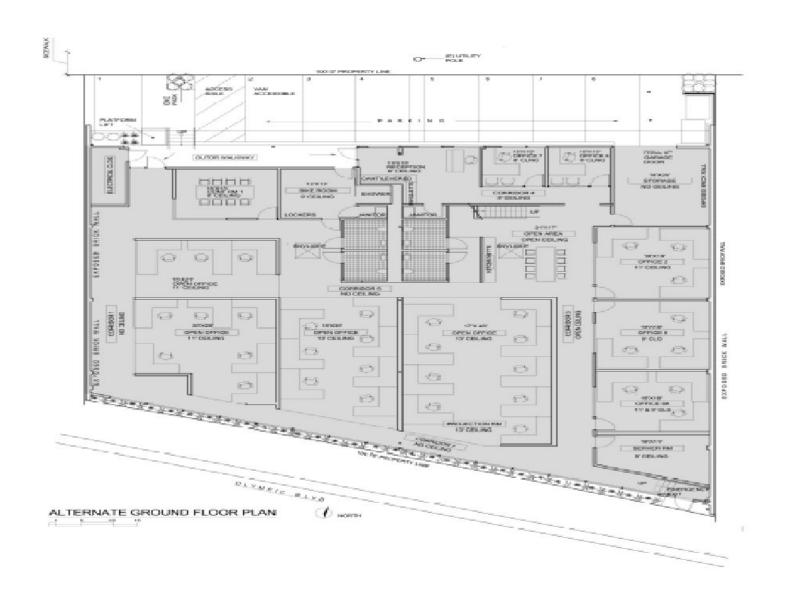

reases thereafter.

### **Space Available**

Approximately 8,811 SF of creative offices (658 SF is mezzanine offices).

#### **Features**

- 20 FREE surface-level parking spaces. Additional parking available.
- Great for all creative uses.
- High ceilings
- Concrete floors.
- Lots of natural light.
- Kitchen.
- Flexible floor plan with a mix of private offices, open areas, and enclosed workrooms/conference rooms/screening rooms.
- 4 ADA bathrooms.
- Shower.
- Bike room.
- Loading door.
- Brand new 600 AMPS/3 Phase Power and 44 tons cooling 32 tons heating.
- Large server room capacity.

### **Availability**

Vacant and available upon lease signing.



2908-2910 Nebraska Ave



**Metro Expo Line** 



























## **Ground Floor Plan**





## **Alternate Ground Floor Plan**





### 658 SF Mezzanine Floor Plan



1513 6th Street, Suite 201 A • Santa Monica, CA 90401 • (310) 458-4100 • FAX (310) 458-4100 <u>www.muselli.net</u>

All information furnished is from sources deemed reliable and which we believe to be correct, but representation or guarantee is given as to its accuracy and is subject to errors and omissions. All measurements are approximate and have not been verified by Broker. You are advised to conduct an independent investigation to verify all information. DRE BROKER # 0082523