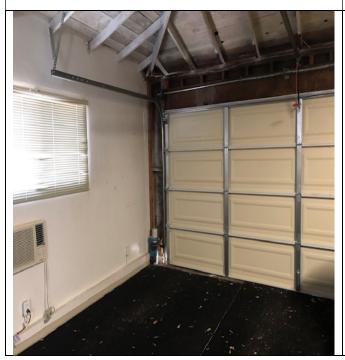

**Lease Length:** 2-5 years.

**Parking:** ♦ One (1) reserved space at no additional charge.

**Description:** ♦ Rear office with 2 rooms and a kitchen.

Private bathroom.

- ♦ Bonus garage space at no additional charge that can be used for parking or an extra office.
  - Landlord will install new flooring and take down walls if necessary.
- Possible live/work space.
- Abundant street parking.
- ♦ NNN charges are approximately \$233.37/month.

## 750 Washington Blvd, Marina Del Rey, CA 90292