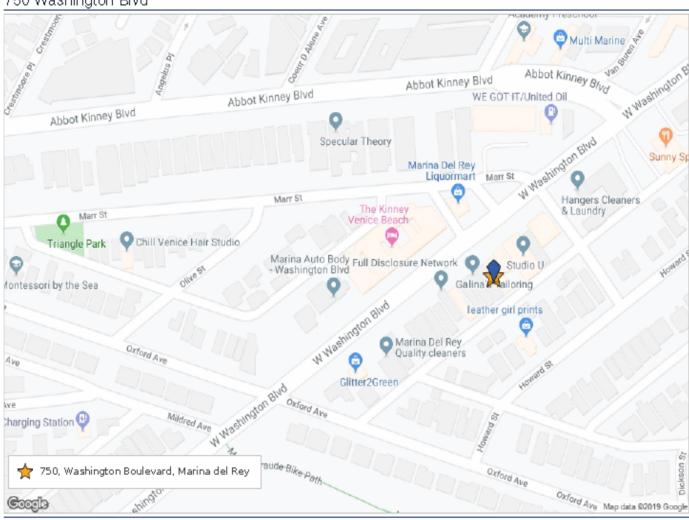

month.

Area:

- Prime Marina Del Rey location in the heart of Silicon Beach.
- ♦ Close to Abbot Kinney and the beach..

**Agent:** Evan Pozarny (310) 458-4100 Ext. 221 DRE # 01304769 epozarny@muselli.net

1513 6<sup>th</sup> Street, Suite 201 A □ Santa Monica, CA 90401 □ (310) 458-4100 □ FAX (310) 458-4100

All information furnished is from sources deemed reliable and which we believe to be correct, but representation or guarantee is given as to its accuracy and is subject to errors and omissions. All measurements are approximate and have not been verified by Broker. You are advised to conduct an independent investigation to verify all information.



## 750 Washington Blvd, Marina Del Rey, CA 90292











## 750 Washington Blvd, Marina Del Rey, CA 90292 Map

### 750 Washington Blvd



#### 1513 6<sup>th</sup> Street, Suite 201 A □ Santa Monica, CA 90401 □ (310) 458-4100 □ FAX (310) 458-4100

All information furnished is from sources deemed reliable and which we believe to be correct, but representation or guarantee is given as to its accuracy and is subject to errors and omissions. All measurements are approximate and have not been verified by Broker. You are advised to conduct an independent investigation to verify all information.

www.muselli.net