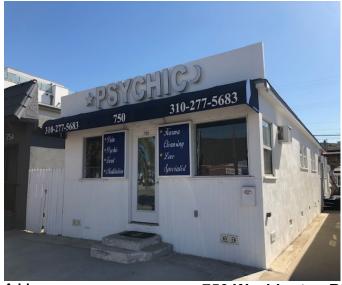

# NEW LISTING! GROUND FLOOR OFFICE FOR LEASE MARINA DEL REY

Address: 750 Washington Blvd, Marina Del Rey, CA 90292

Size: Rental Rate: Date Available: Approximately 550 Square Feet. \$3,000.00/month NNN Available now!

## 750 Washington Blvd, Marina Del Rey, CA 90292

### 750 Washington Blvd