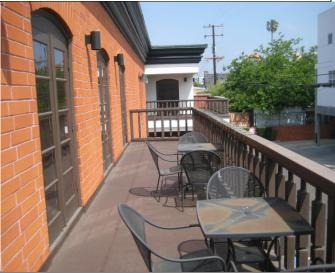

- Large outdoor patio.
- Storage area/closet.
- Kitchenette.
- Common area bathrooms.
- 10,800 square foot 2 story retail and office building.
- French Quarter Design with Central Courtyard.

Area: High income neighborhood immediately adjacent.

## 2665 Main Street, Unit 260, Santa Monica, CA 90405