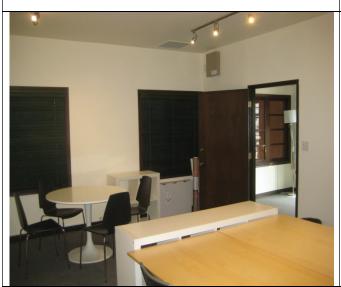

**Space Available:** 

Approximately 960 sq ft

Lease Length: 3-5 years.

Parking: Three (3) reserved parking spaces at no additional charge.

**Description:** 2 large offices and secretarial bay/reception area.

- Large outdoor patio.
- Storage area/closet.
- Kitchenette.
- Common area bathrooms.
- 10,800 square foot 2 story retail and office building.
- French Quarter Design with Central Courtyard.

Area: High income neighborhood immediately adjacent.

## 2665 Main Street, Unit 260, Santa Monica, CA 90405