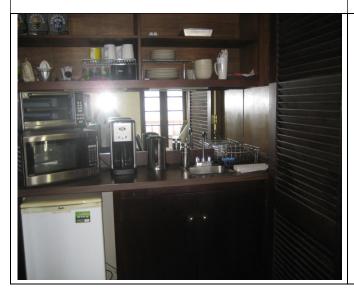

- Large outdoor patio.
- Storage area/closet.
- Kitchenette.
- Common area bathrooms.
- 10,800 square foot 2 story retail and office building.
- French Quarter Design with Central Courtyard.

Area: High income neighborhood immediately adjacent.

## 2665 Main Street, Unit 260, Santa Monica, CA 90405