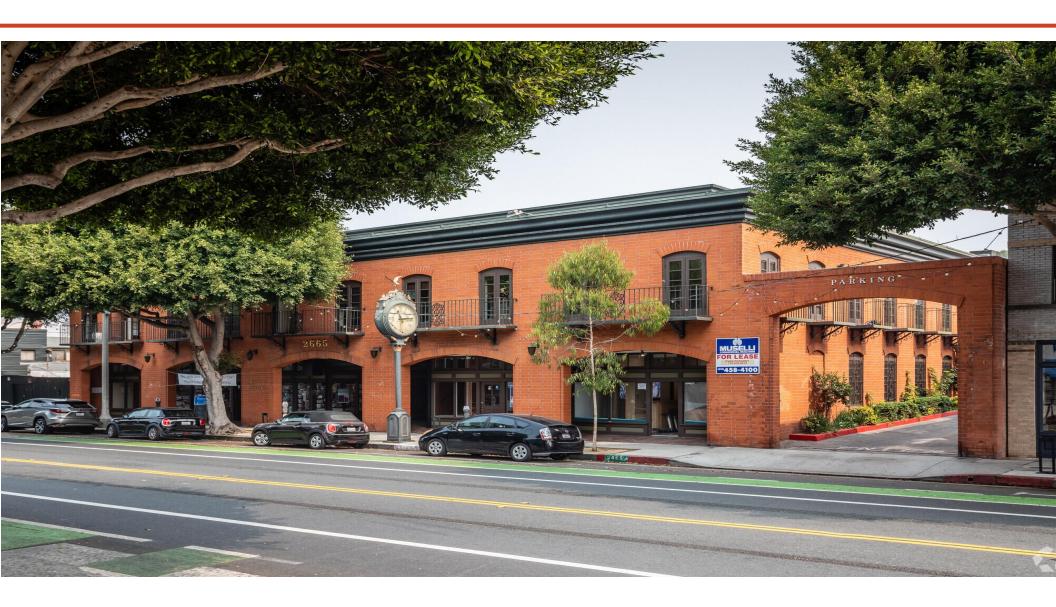

# **NEW LISTING! 960 SF CREATIVE OFFICE FOR LEASE**

2665 Main Street Santa Monica CA 90405

## 2665 Main Street, Suite 260, Santa Monica CA 90405

#### **Neighboring Tenants & Market Area**

Highly attractive French Quarter style building with a Central Courtyard.

- ♦ Located in the heart of Main Street! Tenants nearby include Starbucks, Ashland Hill, Jameson's, UPPAbaby, Wolfgang Puck's Chinois on Main, Lula's, California Heritage Museum, La Vecchia Cucina, Lost and Found, and Urth Café.
- ♦ A high-income neighborhood within walking distance of Main Street.
- ♦ Easy access to the Beach, Downtown Santa Monica, Venice, and Abbot Kinney retail district.