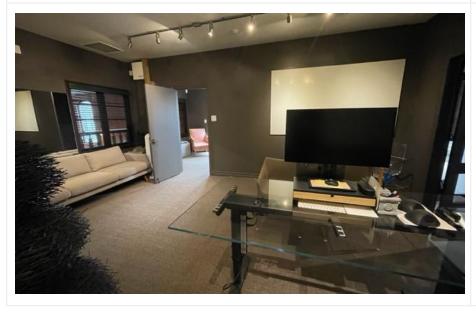

#### Suite 260

- ♦ Approximately 960 SF
- ♦ \$5.50/SF Modified Gross (Lessee pays utilities and interior janitorial)
- ♦ 2 large offices and secretarial bay/reception area.
- ♦ Large outdoor patio.
- ♦ Storage area/closet.
- ♦ Kitchenette.
- Common area bathrooms.
- 3 parking spaces on-site are included at no additional charge.