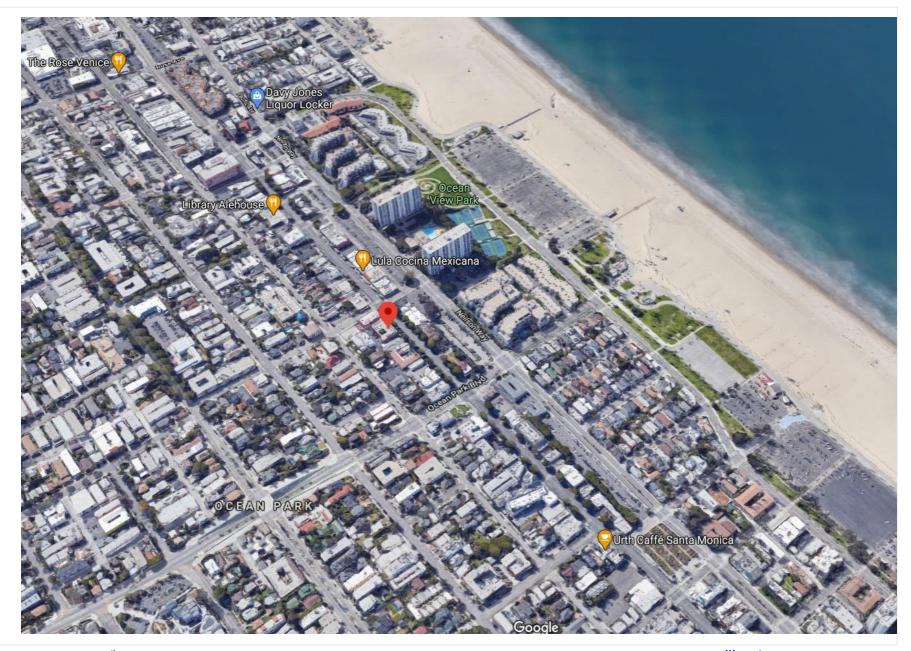

#### **Neighboring Tenants & Market Area**

Highly attractive French Quarter style building with a Central Courtyard.

- ♦ Located in the heart of Main Street! Tenants nearby include Starbucks, Ashland Hill, Jameson's, UPPAbaby, Wolfgang Puck's Chinois on Main, Lula's, California Heritage Museum, La Vecchia Cucina, Lost and Found, and Urth Café.
- ♦ A high-income neighborhood within walking distance of Main Street.
- ♦ Easy access to the Beach, Downtown Santa Monica, Venice, and Abbot Kinney retail district.