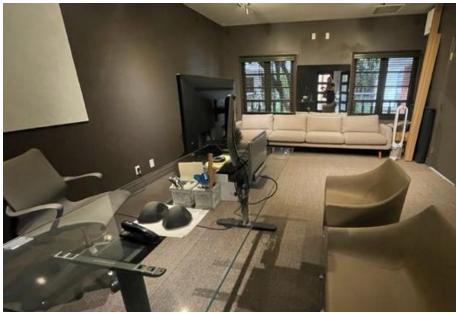

#### Suite 260

- ♦ Approximately 960 SF
- ♦ \$5.50/SF Modified Gross (Lessee pays utilities and interior janitorial)
- ♦ 2 large offices and secretarial bay/reception area.
- ♦ Large outdoor patio.
- ♦ Storage area/closet.
- ♦ Kitchenette.
- Common area bathrooms.
- 3 parking spaces on-site are included at no additional charge.